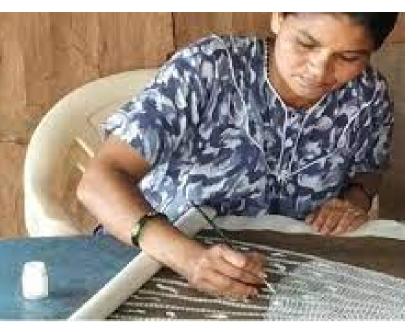

# देश की खोज

- PRODUCTS ARE HANDMADE
   BY RURAL WOMEN ARTISANS
- MRP MENTIONED
- BULK RATES: 40 -50 % LESS
- BOX PACKAGING

isser hand to heart

hath इंड bana

Madhubani is a type of folk art form of Bihar. Mithila/Madhuban art paintings are created by artists using a variety of mediums, including their own fingers, twings, brushes, nib pens & match sticks.

The painting of Madhubani to represented by line drawings filled with bright colors & contrasts or patterns.

In Bihar, Tisser is working with 500 women artisans attached to One Producer Company - Shilpsangh, Ranti.