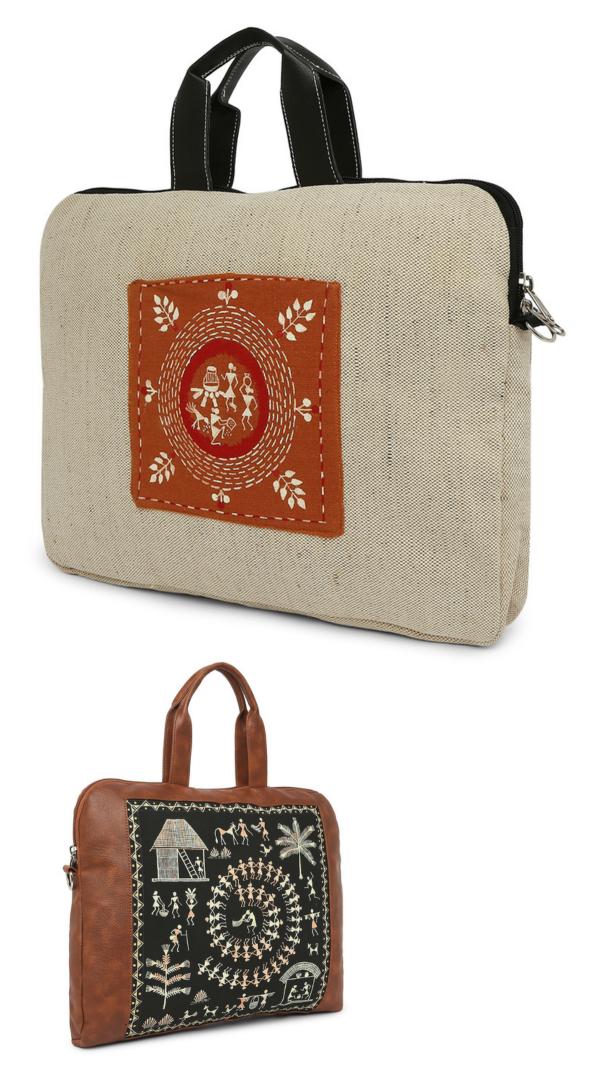

**PRODUCT**: LAPTOP BAG

MATERIAL : CANVAS

COLOR : NATURAL

SIZE : 13 X 16 X 5 MRP : RS. 1350/-

**SKU CODE** : TIBOWF-1

**PRODUCT**: LEATHER LAPTOP BAG

**MATERIAL**: LEATHER &

MANZARPATH PATCH

COLOR : MAROON / BLACK PATCH

SIZE : 16 X 13 INCH MRP : RS. 2250 /-