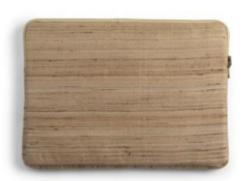

# Laptop bags

The laptop bags celebrate the natural unadulterated quality and texture of Kosa silk. They are a homage to the age-old techniques of hand spun, handwoven Kosa silk and handblocked printing practiced by the traditional Indian artisans. It blends traditional craftsmanship with contemporary designs that complement the modern lifestyle. Available in rustic earthy colours, this laptop bag is an elegant, one-of-a-kind functional accessory to own.

#### Laptop bag #1

Code - FCLB01

Material - Ghicha Silk

Colour - Beige and green

Size - 11" x 15.5"

www.tisserindia.com

www.tisser.in,

contact@tisser.com