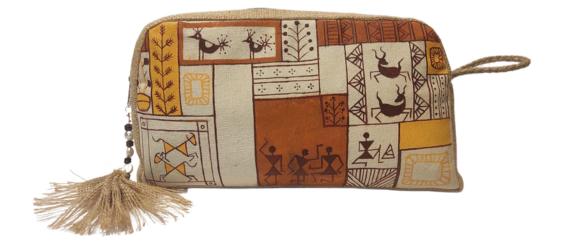

**SKU CODE**: R-JUTE-POUCH-3

PRODUCT: TRAVELLING POUCH

**MATERIAL**: JUTE

COLOR : OFF-WHITE

SIZE : 10 X 4 MRP : 340 /-

SKU CODE : R-JUTE-POUCH-1

PRODUCT : TRAVELLING POUCH

MATERIAL : JUTE

COLOR : MARROON

SIZE : 10 X 6 MRP : 470 /-

SKU CODE : R-JUTE-POUCH-2

PRODUCT: TRAVELLING POUCH

MATERIAL : JUTE

COLOR : MULTICOLOUR

SIZE : 10 X 6 MRP : 470 /-

**SKU CODE** : TI-TLS