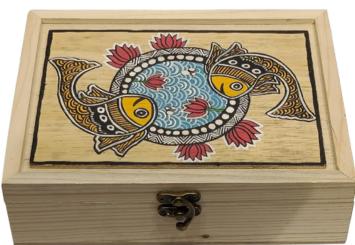

#### MADHUBANI GIFT BOXES

#### **BOXES**

SKU CODE : RS-SS-PW-1
MATERIAL : PINE WOOD
COLOR : NATURAL

**SIZE** : 8.5 "X 6.5"X2.5"

MRP : 725 /-

Warli hand painting is a traditional art form that originated in the Warli region of Maharashtra, India. It is characterized by its simplistic style and use of basic geometric shapes such as circles, triangles, and squares. Warli paintings typically depict scenes from rural life, with human figures engaged in activities like farming, dancing, and hunting.