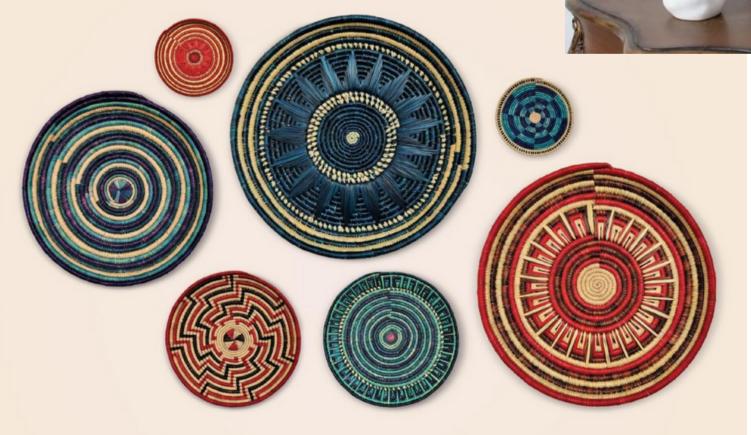

# Sabai and Munj Grass Wall Decor

Sizes: 6 to 12 inches

MRP Rs: 150/- to Rs:800/-