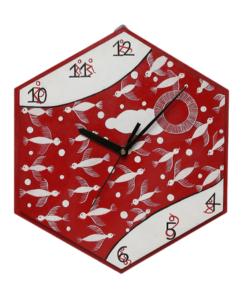

#### WARLI HANDPAINTED CLOCKS

**SKU CODE**: R-TIWWC-1

MATERIAL : MDF / PINE / BAMBOO

**COLOR** : MULTIPLE

SIZE : 9.2 " X 9.2"

MRP : 635 /-