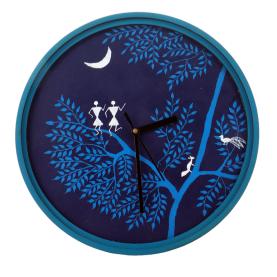

#### WARLI HANDPAINTED CLOCKS

**SKU CODE**: R-TIWWC-1

MATERIAL : MDF / PINE / BAMBOO

**COLOR** : MULTIPLE

SIZE : 9.2 " X 9.2"

MRP : 635 /-