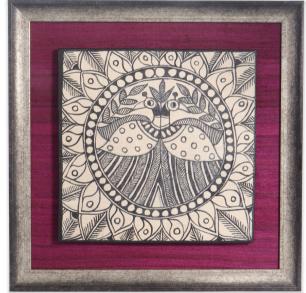

Madhubani
Handpainting
with tussar frame

**SKU CODE** : R-SS-M.PAINTING-1 **MATERIAL** : TUSSAR SILK & WOOD

COLOR : MULTIPLE

SIZE : 14"X 14" MRP : 2250 /-