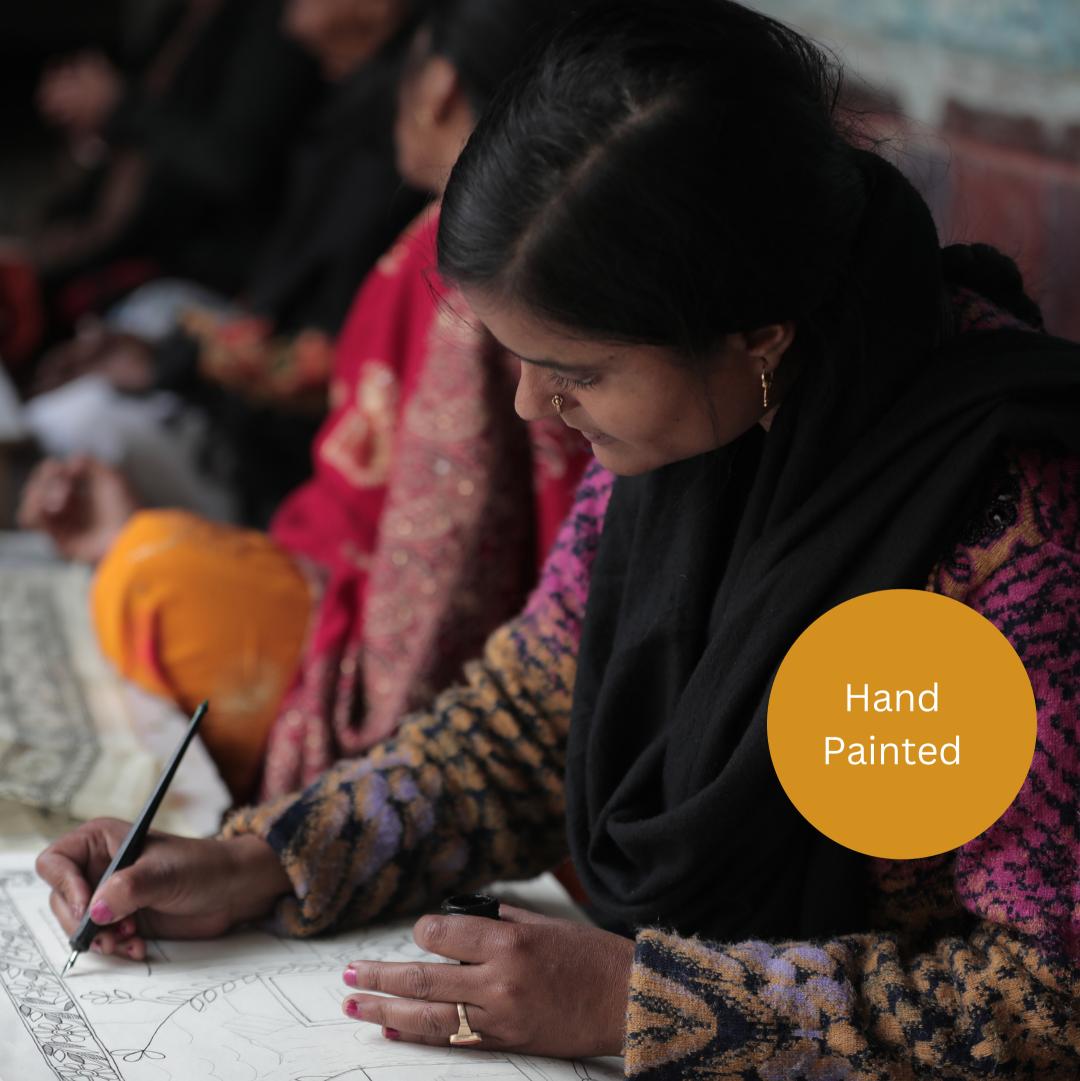

# देश की खोज

- PRODUCTS ARE HANDMADE
   BY RURAL WOMEN ARTISANS
- MRP MENTIONED
- BULK RATES: 40 -50 % LESS
- BOX PACKAGING

isser hand to heart

hath इंड bana

Madhubani is a type of folk art form of Bihar. Mithila/Madhuban art paintings are created by artists using a variety of mediums, including their own fingers, twings, brushes, nib pens & match sticks.

The painting of Madhubani to represented by line drawings filled with bright colors & contrasts or patterns.

In Bihar, Tisser is working with 500 women artisans attached to One Producer Company - Shilpsangh, Ranti.