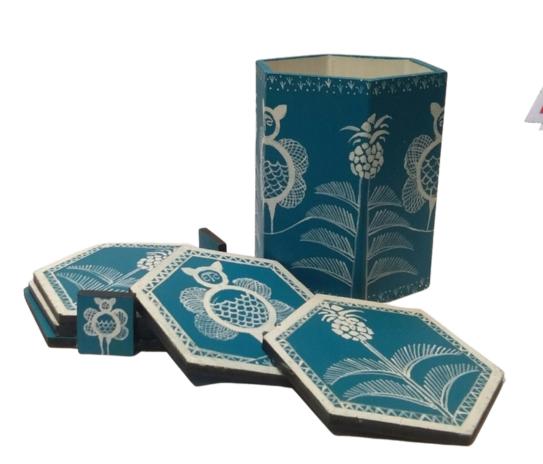

# BAMBOO PRODUCTS

Bamboo Cart Coaster

Size: 10" by 7"

Set of 4

MRP: 1200/-

Indian Flag Size: 16 inches MRP: RS. 1200/- Notes book: 150 pages

Size: 6.1" \* 8.5 " MRP:RS.800/-

Capacity: 450 ML Size: 6.3W x 19.5H

Centimeters
MRP :RS. 900 /-

Size of element : 2" X 6" | 2.5" X 8" | 3"x10"

Weight of Product : 145 g | 240 g | 500 g

Price 1250/- set of three