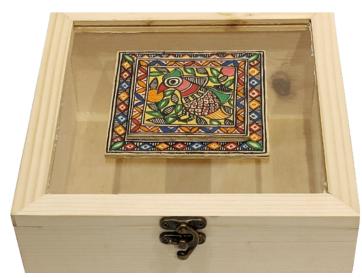

#### MADHUBANI GIFT BOXES

#### **BOXES**

SKU CODE : RS-SS-PW-1
MATERIAL : PINE WOOD
COLOR : NATURAL

**SIZE** : 8.5 "X 6.5"X2.5"

MRP : 725 /-

Warli hand painting is a traditional art form that originated in the Warli region of Maharashtra, India. It is characterized by its simplistic style and use of basic geometric shapes such as circles, triangles, and squares. Warli paintings typically depict scenes from rural life, with human figures engaged in activities like farming, dancing, and hunting.