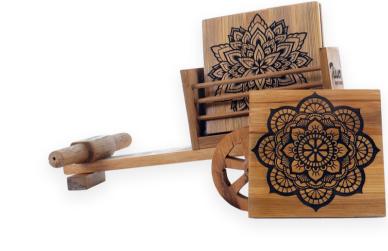

: MARROON

SIZE : 10 X 6 MRP : 470 /-

SKU CODE : R-JUTE-POUCH-2

PRODUCT: TRAVELLING POUCH

MATERIAL : JUTE

COLOR : MULTICOLOUR

SIZE : 10 X 6 MRP : 470 /-





**SKU CODE** : TI-TLS

**PRODUCT**: LAPTOP BAG

MATERIAL : CANVAS

COLOR : NATURAL

SIZE : 13 X 16 X 5 MRP : RS. 1350/-

**SKU CODE** : TIBOWF-1

**PRODUCT**: LEATHER LAPTOP BAG

**MATERIAL**: LEATHER &

MANZARPATH PATCH

COLOR : MAROON / BLACK PATCH

SIZE : 16 X 13 INCH MRP : RS. 2250 /-



#### WARLI HANDPAINTED PENSTAND



**SKU CODE** : TIRPWC

**PRODUCT**: PENSTAND

MATERIAL : MDF BOARD

COLOR : MULTIPLE

**SIZE** : 11 X 9.5 X 10.5

MRP :500 /-











#### WARLI HANDPAINTED CLOCKS

**SKU CODE**: R-TIWWC-1

MATERIAL : MDF / PINE / BAMBOO

**COLOR** : MULTIPLE

SIZE : 9.2 " X 9.2"

MRP : 635 /-









# BAMBOO PRODUCTS



Bamboo Cart Coaster

Size: 10" by 7"

Set of 4

MRP: 1200/-



Indian Flag Size: 16 inches MRP: RS. 1200/- Notes book: 150 pages

Size: 6.1" \* 8.5 " MRP:RS.800/-



Capacity: 450 ML Size: 6.3W x 19.5H

Centimeters
MRP :RS. 900 /-











Size of element : 2" X 6" | 2.5" X 8" | 3"x10"

Weight of Product : 145 g | 240 g | 500 g

Price 1250/- set of three





#### **BookEnds Kashmiri Papier Mache Craft**

Material of Element: Wood

Size of element : 8.5" X 7" X 2.75"

Weight of Product : Pair - 1430 g

Price. : 1950/-



#### OIL DIFFUSER

Material : Metal

Size: D-6.5" x H-6.5"

Functionality: Wellness

Price: INR 790/-

# Sabai and Munj Grass Wall Decor

Sizes: 6 to 12 inches

MRP Rs: 150/- to Rs:800/-







## **Tussar Stationary**

#### Notebooks

The collection is reinventing eve