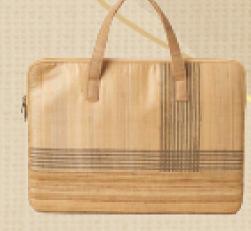

**PRODUCT**: LAPTOP BAG

MATERIAL : CANVAS

COLOR : NATURAL

SIZE : 13 X 16 X 5 MRP : RS. 1350/-

**SKU CODE** : TIBOWF-1

**PRODUCT**: LEATHER LAPTOP BAG

**MATERIAL**: LEATHER &

MANZARPATH PATCH