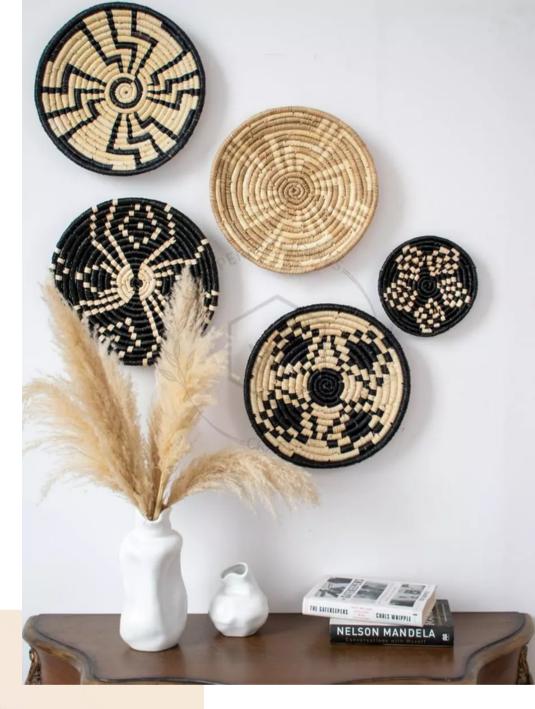

# Sabai and Munj Grass Wall Decor

Sizes: 6 to 12 inches

MRP Rs: 150/- to Rs:800/-