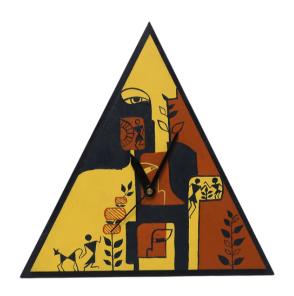

#### WARLI HANDPAINTED CLOCKS

**SKU CODE**: R-TIWWC-1

MATERIAL : MDF / PINE / BAMBOO

**COLOR** : MULTIPLE

SIZE : 9.2 " X 9.2"

MRP : 635 /-