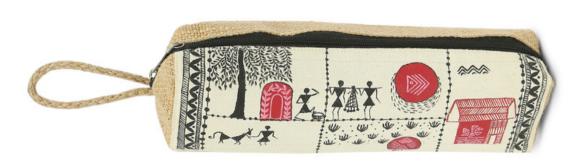

**SKU CODE**: R-JUTE-POUCH-3

PRODUCT: TRAVELLING POUCH

**MATERIAL**: JUTE

COLOR : OFF-WHITE

SIZE : 10 X 4 MRP : 340 /-

SKU CODE : R-JUTE-POUCH-1

PRODUCT : TRAVELLING POUCH

MATERIAL : JUTE

COLOR : MARROON

SIZE : 10 X 6 MRP : 470 /-

SKU CODE : R-JUTE-POUCH-2

PRODUCT: TRAVELLING POUCH

MATERIAL : JUTE

COLOR : MULTICOLOUR

SIZE : 10 X 6 MRP : 470 /-

**SKU CODE** : TI-TLS