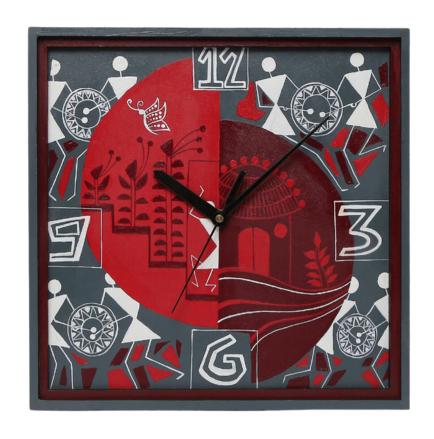

#### WARLI HANDPAINTED CLOCKS

**SKU CODE**: R-TIWWC-1

MATERIAL : MDF / PINE / BAMBOO

**COLOR** : MULTIPLE

SIZE : 9.2 " X 9.2"

MRP : 635 /-