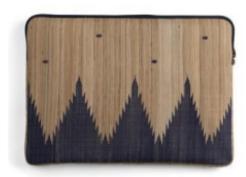

# Laptop bags

The laptop bags celebrate the natural unadulterated quality and texture of Kosa silk. They are a homage to the age-old techniques of hand spun, handwoven Kosa silk and handblocked printing practiced by the traditional Indian artisans. It blends traditional craftsmanship with contemporary designs that complement the modern lifestyle. Available in rustic earthy colours, this laptop bag is an elegant, one-of-a-kind functional accessory to own.