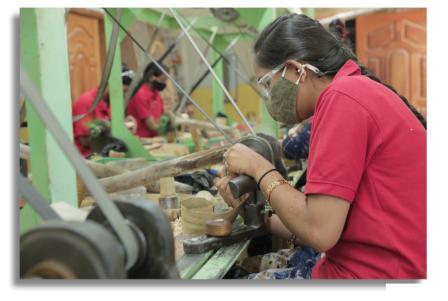

# देश की खोज

- PRODUCTS ARE HANDMADE
   BY RURAL WOMEN ARTISANS
- MRP MENTIONED
- BULK RATES: 40 -50 % LESS
- BOX PACKAGING

isser hand to heart

hath इंड bana

Madhubani is a type of folk art form of Bihar. Mithila/Madhuban art paintings are created by artists using a variety of mediums, including their own fingers, twings, brushes, nib pens & match sticks.

The painting of Madhubani to represented by line drawings filled with bright colors & contrasts or patterns.

In Bihar, Tisser is working with 500 women artisans attached to One Producer Company - Shilpsangh, Ranti.