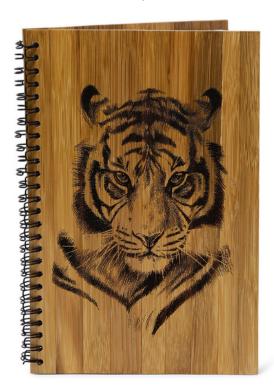

# BAMBOO PRODUCTS

Bamboo Cart Coaster

Size: 10" by 7"

Set of 4

MRP: 1200/-

Indian Flag Size: 16 inches MRP: RS. 1200/- Notes book: 150 pages

Size: 6.1" \* 8.5 " MRP:RS.800/-

Capacity: 450 ML Size: 6.3W x 19.5H