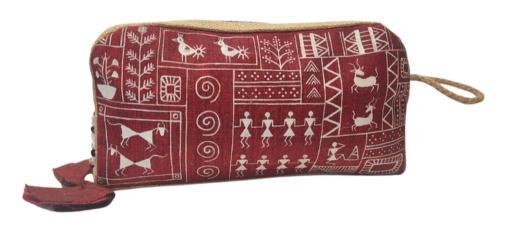

**SKU CODE**: R-JUTE-POUCH-3

PRODUCT: TRAVELLING POUCH

**MATERIAL**: JUTE

COLOR : OFF-WHITE

SIZE : 10 X 4 MRP : 340 /-

SKU CODE : R-JUTE-POUCH-1

PRODUCT : TRAVELLING POUCH

MATERIAL : JUTE

COLOR : MARROON

SIZE : 10 X 6 MRP : 470 /-

SKU CODE : R-JUTE-POUCH-2

PRODUCT: TRAVELLING POUCH

MATERIAL : JUTE

COLOR : MULTICOLOUR

SIZE : 10 X 6 MRP : 470 /-

**SKU CODE** : TI-TLS