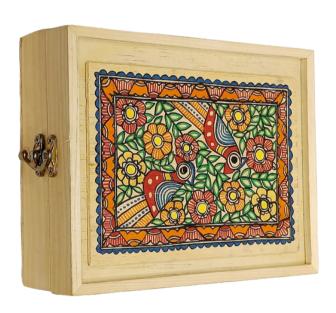

#### MADHUBANI GIFT BOXES

#### **BOXES**

SKU CODE : RS-SS-PW-1
MATERIAL : PINE WOOD
COLOR : NATURAL

**SIZE** : 8.5 "X 6.5"X2.5"

MRP : 725 /-

Warli hand painting is a traditional art form that originated in the Warli region of Maharashtra, India. It is characterized by its simplistic style and use of basic geometric shapes such as circles, triangles, and squares. Warli paintings typically depict scenes from rural life, with human figures engaged in activities like farming, dancing, and hunting.