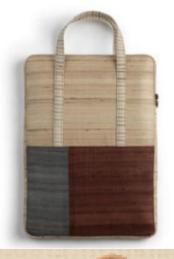

# Laptop bags

The laptop bags celebrate the natural unadulterated quality and texture of Kosa silk. They are a homage to the age-old techniques of hand spun, handwoven Kosa silk and handblocked printing practiced by the traditional Indian artisans. It blends traditional craftsmanship with contemporary designs that complement the modern lifestyle. Available in rustic earthy colours, this laptop bag is an elegant, one-of-a-kind functional accessory to own.