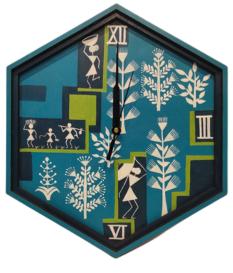

#### WARLI HANDPAINTED CLOCKS

**SKU CODE**: R-TIWWC-1

MATERIAL : MDF / PINE / BAMBOO

**COLOR** : MULTIPLE

SIZE : 9.2 " X 9.2"

MRP : 635 /-