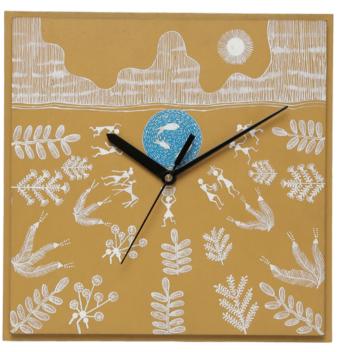

#### **BOXES**

SKU CODE : RS-SS-PW-1
MATERIAL : PINE WOOD
COLOR : NATURAL

**SIZE** : 8.5 "X 6.5"X2.5"

MRP : 725 /-

Warli hand painting is a traditional art form that originated in the Warli region of Maharashtra, India. It is characterized by its simplistic style and use of basic geometric shapes such as circles, triangles, and squares. Warli paintings typically depict scenes from rural life, with human figures engaged in activities like farming, dancing, and hunting.