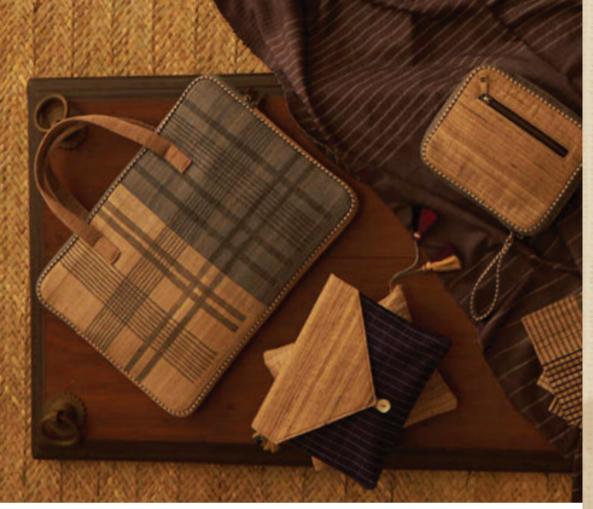

# Laptop bags

The laptop bags celebrate the natural unadulterated quality and texture of Kosa silk. They are a homage to the age-old techniques of hand spun, handwoven Kosa silk and handblocked printing practiced by the traditional Indian artisans. It blends traditional craftsmanship with contemporary designs that complement the modern lifestyle. Available in rustic earthy colours, this laptop bag is an elegant, one-of-a-kind functional accessory to own.

#### Laptop bag #1

Code - FCLB01

Material - Ghicha Silk

Colour - Beige and green

Size - 11" x 15.5"

www.tisserindia.com

www.tisser.in,

contact@tisser.com