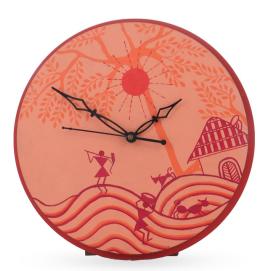

#### WARLI HANDPAINTED CLOCKS

**SKU CODE**: R-TIWWC-1

MATERIAL : MDF / PINE / BAMBOO

**COLOR** : MULTIPLE

SIZE : 9.2 " X 9.2"

MRP : 635 /-