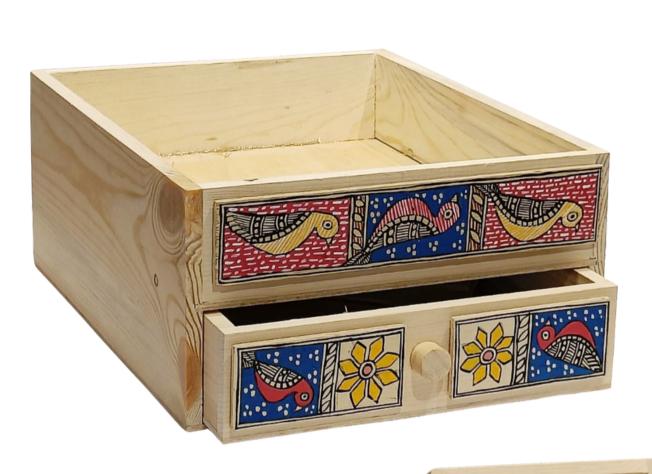

#### MADHUBANI GIFT BOXES

#### **BOXES**

SKU CODE : RS-SS-PW-1
MATERIAL : PINE WOOD
COLOR : NATURAL

**SIZE** : 8.5 "X 6.5"X2.5"

MRP : 725 /-

Warli hand painting is a traditional art form that originated in the Warli region of Maharashtra, India. It is characterized by its simplistic style and use of basic geometric shapes such as circles, triangles, and squares. Warli paintings typically depict scenes from rural life, with human figures engaged in activities like farming, dancing, and hunting.