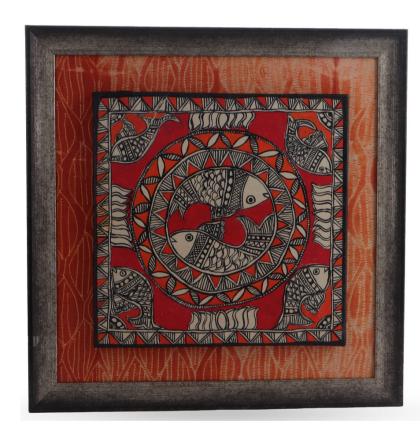

Madhubani
Handpainting
with tussar frame

**SKU CODE** : R-SS-M.PAINTING-1 **MATERIAL** : TUSSAR SILK & WOOD

COLOR : MULTIPLE

SIZE : 14"X 14" MRP : 2250 /-