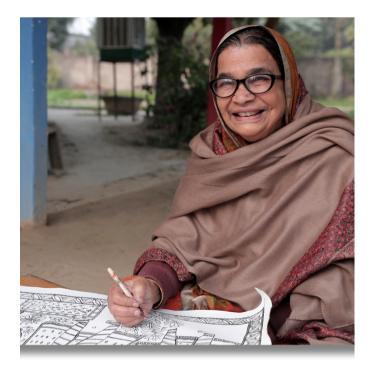

The painting of Madhubani to represented by line drawings filled with bright colors & contrasts or patterns.

In Bihar, Tisser is working with 500 women artisans attached to One Producer Company - Shilpsangh, Ranti.