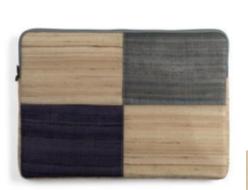

# Laptop bags

The laptop bags celebrate the natural unadulterated quality and texture of Kosa silk. They are a homage to the age-old techniques of hand spun, handwoven Kosa silk and handblocked printing practiced by the traditional Indian artisans. It blends traditional craftsmanship with contemporary designs that complement the modern lifestyle. Available in rustic earthy colours, this laptop bag is an elegant, one-of-a-kind functional accessory to own.

#### Laptop bag #1

Code - FCLB01

Material - Ghicha Silk

Colour - Beige and green

Size - 11" x 15.5"

www.tisserindia.com

www.tisser.in,

contact@tisser.com