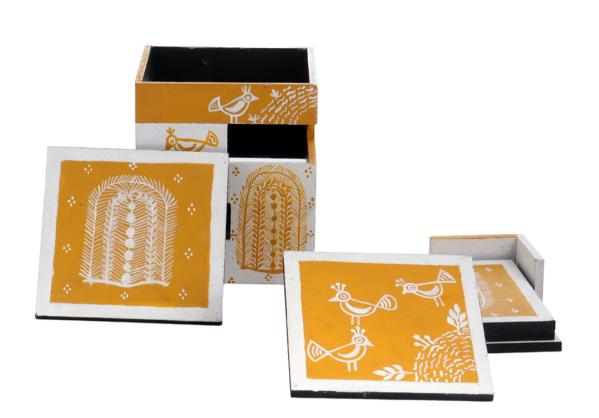

#### MADHUBANI GIFT BOXES

#### **BOXES**

SKU CODE : RS-SS-PW-1
MATERIAL : PINE WOOD
COLOR : NATURAL

**SIZE** : 8.5 "X 6.5"X2.5"

MRP : 725 /-

Warli hand painting is a traditional art form that originated in the Warli region of Maharashtra, India. It is characterized by its simplistic style and use of basic geometric shapes such as circles, triangles, and squares. Warli paintings typically depict scenes from rural life, with human figures engaged in activities like farming, dancing, and hunting.