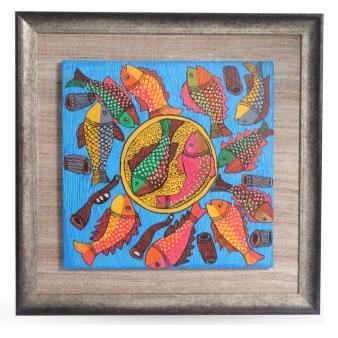

Madhubani
Handpainting
with tussar frame

**SKU CODE** : R-SS-M.PAINTING-1 **MATERIAL** : TUSSAR SILK & WOOD

COLOR : MULTIPLE

SIZE : 14"X 14" MRP : 2250 /-