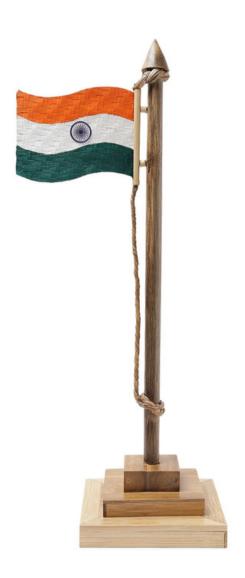

# BAMBOO PRODUCTS

Bamboo Cart Coaster

Size: 10" by 7"

Set of 4

MRP: 1200/-

Indian Flag Size: 16 inches MRP: RS. 1200/- Notes book: 150 pages

Size: 6.1" \* 8.5 " MRP:RS.800/-

Capacity: 450 ML Size: 6.3W x 19.5H