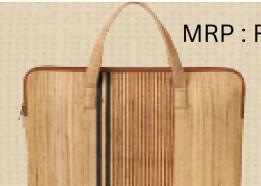

# Laptop bags

The laptop bags celebrate the natural unadulterated quality and texture of Kosa silk. They are a homage to the age-old techniques of hand spun, handwoven Kosa silk and handblocked printing practiced by the traditional Indian artisans. It blends traditional craftsmanship with contemporary designs that complement the modern lifestyle. Available in rustic earthy colours, this laptop bag is an elegant, one-of-a-kind functional accessory to own.