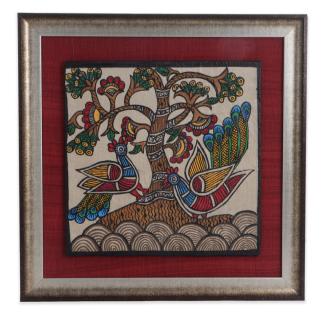

Madhubani
Handpainting
with tussar frame

**SKU CODE** : R-SS-M.PAINTING-1 **MATERIAL** : TUSSAR SILK & WOOD

COLOR : MULTIPLE

SIZE : 14"X 14" MRP : 2250 /-