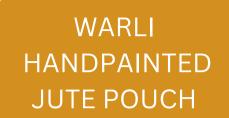

#### **BOXES**

SKU CODE : RS-SS-PW-1
MATERIAL : PINE WOOD
COLOR : NATURAL

**SIZE** : 8.5 "X 6.5"X2.5"

MRP : 725 /-

Warli hand painting is a traditional art form that originated in the Warli region of Maharashtra, India. It is characterized by its simplistic style and use of basic geometric shapes such as circles, triangles, and squares. Warli paintings typically depict scenes from rural life, with human figures engaged in activities like farming, dancing, and hunting.

**SKU CODE**: R-JUTE-POUCH-3

PRODUCT: TRAVELLING POUCH

**MATERIAL**: JUTE

COLOR : OFF-WHITE

SIZE : 10 X 4 MRP : 340 /-

SKU CODE : R-JUTE-POUCH-1

PRODUCT : TRAVELLING POUCH

MATERIAL : JUTE

COLOR : MARROON

SIZE : 10 X 6 MRP : 470 /-

SKU CODE : R-JUTE-POUCH-2

PRODUCT: TRAVELLING POUCH

MATERIAL : JUTE

COLOR : MULTICOLOUR

SIZE : 10 X 6 MRP : 470 /-

**SKU CODE** : TI-TLS