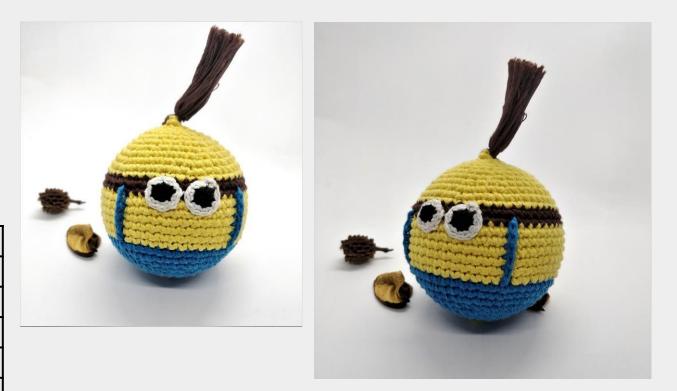

## **Minion Stress Ball**

#### Overview

#### Stress ball

| Place Of Origin  | NCR Delhi                  |
|------------------|----------------------------|
| Size( in inches) | 3" ball approx.            |
| Color            | multi                      |
| Shape            | Ball                       |
| Wash care        | Hand wash separately       |
| Material         | Cotton/ stress ball filler |