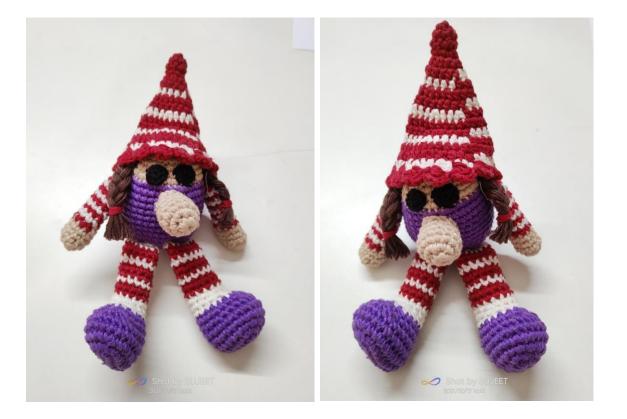

## **Gnomes Sleep Buddy**

#### Overview

Sleep buddy with easily washable outer covers

A soft sleep buddy that Helps the infant to hug and gently nod off into dream land

| Place Of Origin  | NCR Delhi             |
|------------------|-----------------------|
| Size( in inches) | 11"length approx.     |
| Color            | Multi color           |
| Shape            | Gnomes                |
| Wash care        | Hand wash separately  |
| Material         | Cotton Yarn, Polyfill |
|                  |                       |