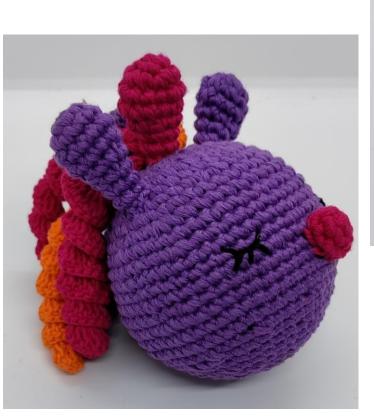

## **Bunny Sleep Buddy**

#### Overview

A soft sleep buddy that Helps the infant to hug and gently nod off into dream land

| Place Of Origin  | NCR Delhi             |
|------------------|-----------------------|
| Size( in inches) | 11" length approx.    |
| Color            | Multi color           |
| Shape            | Bunny                 |
| Wash care        | Hand wash separately  |
| Material         | Cotton Yarn, Polyfill |
|                  |                       |