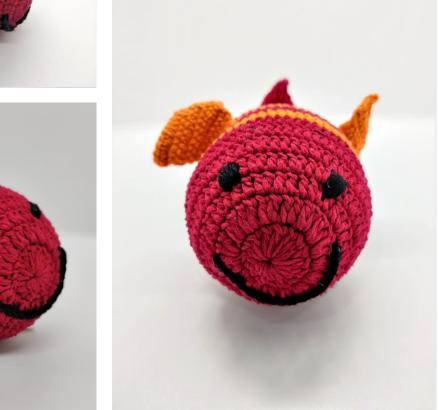

## **Fish Rattle**

#### Overview

## Fish Rattle Ball

Todestresswithfunshapes, asworkdeskbuddies, great tokeep infants occupied.

| Place Of Origin  | NCR Delhi            |  |
|------------------|----------------------|--|
| Size( in inches) | 3" ball approx.      |  |
| Color            | multi                |  |
| Shape            | Fish                 |  |
| Wash care        | Hand wash separately |  |
| Material         | Cotton/plastic ball  |  |