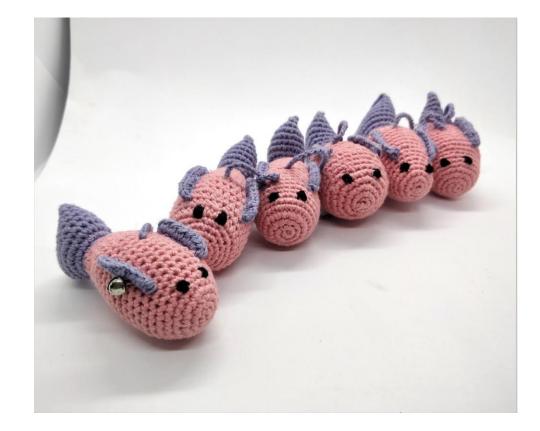

## **Fish Hanging**

#### Overview

A set of 5 fish in 1 hanging with bells only in the lower most fish for a gently sound Fish Hanging Decorative room accessory

| Place Of Origin  | NCR Delhi                            |
|------------------|--------------------------------------|
| Size( in inches) | 30" length approx.                   |
| Color            | Multi color                          |
| Shape            | Fish                                 |
| Wash care        | Hand wash separately                 |
| Material         | Cotton Yarn, polyfill, metal<br>bell |