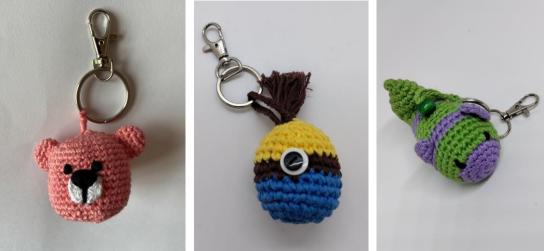

# **KEY CHARMS**

## Key Ring

Key Chain with ring/clasp

#### Overview

The key chain can be made into a car hanging, key chain, key chain clasp or a bag buddy.

| Place Of Origin | NCR Delhi                                  |
|-----------------|--------------------------------------------|
| Size            | 2.5-inch approx.                           |
| Color           | Multi color                                |
| Shape           | Snail, Owl, Teddy, Fish,                   |
|                 | Minion(one & two eye)                      |
| Wash care       | Hand wash separately                       |
| Material        | Cotton/ Polyfill, steel key<br>Chain/clasp |