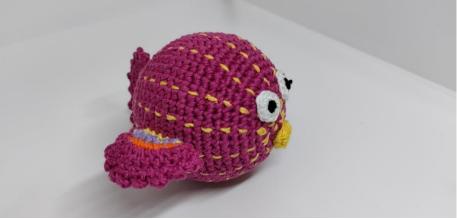

## **Octopus Rattles**

#### Overview

Todestresswithfunshapes, asworkdeskbuddies, great tokeepinfantsoccupiedwith the eight curly legs.

## Octopus Rattle Ball

| Place Of Origin  | NCR Delhi                     |
|------------------|-------------------------------|
| Size( in inches) | 3" ball approx.               |
| Color            | multi                         |
| Shape            | Ball – stress/ rattle plastic |
| Wash care        | Hand wash separately          |
| Material         | Cotton/ plastic balls         |

Octopus – Stress balls and Rattles