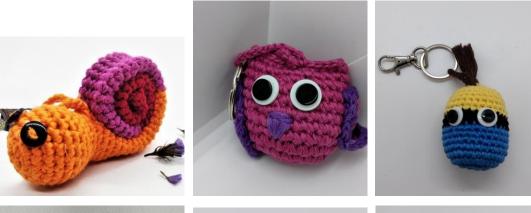

# **KEY CHARMS**

## Key Ring

Key Chain with ring/clasp

#### Overview

The key chain can be made into a car hanging, key chain, key chain clasp or a bag buddy.

| Place Of Origin | NCR Delhi                                  |
|-----------------|--------------------------------------------|
| Size            | 2.5-inch approx.                           |
| Color           | Multi color                                |
| Shape           | Snail, Owl, Teddy, Fish,                   |
|                 | Minion(one & two eye)                      |
| Wash care       | Hand wash separately                       |
| Material        | Cotton/ Polyfill, steel key<br>Chain/clasp |