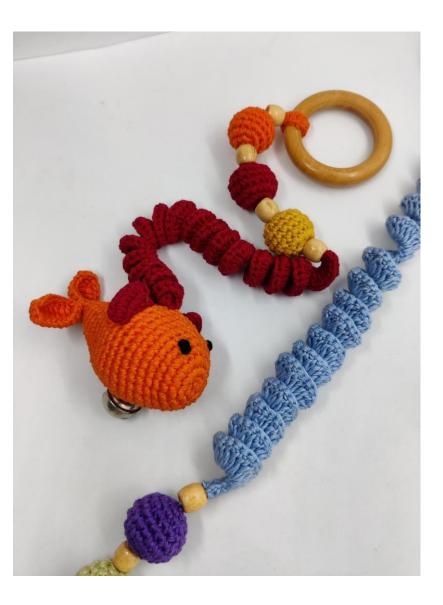

## **Octopus Rattles**

#### Overview

Todestresswithfunshapes, asworkdeskbuddies, great tokeepinfantsoccupiedwith the eight curly legs.

## Octopus Rattle Ball

| Place Of Origin  | NCR Delhi                     |
|------------------|-------------------------------|
| Size( in inches) | 3" ball approx.               |
| Color            | multi                         |
| Shape            | Ball – stress/ rattle plastic |
| Wash care        | Hand wash separately          |
| Material         | Cotton/ plastic balls         |

Octopus – Stress balls and Rattles