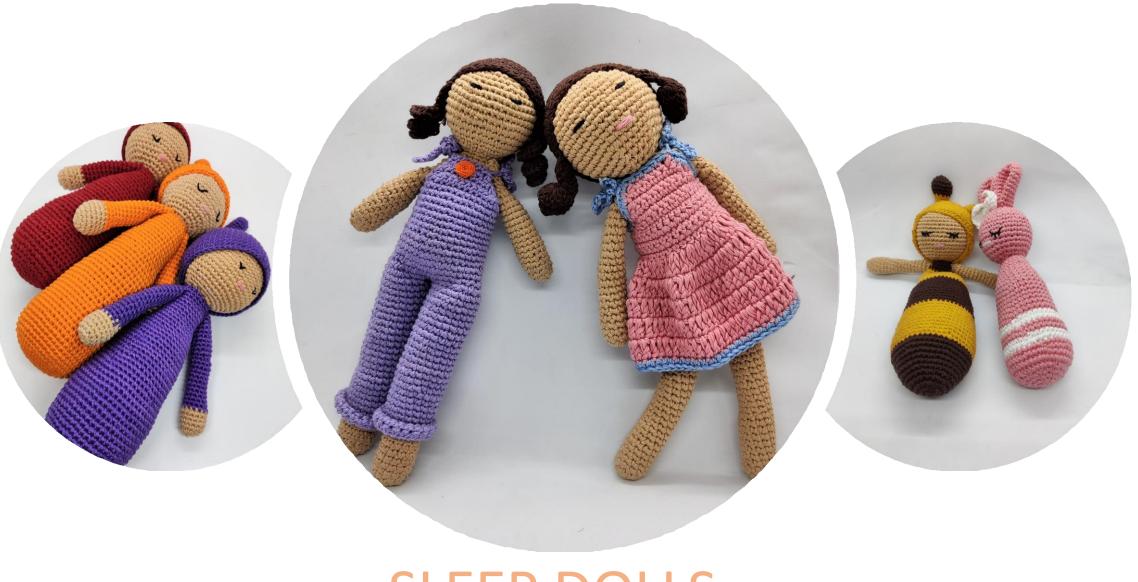

# **SLEEP DOLLS**

## Doll (Two sizes)

#### Overview

Sleep buddy with easily washable outer covers

A soft sleep buddy that Helps the infant to hug and gently nod off into dream land

| Place Of Origin  | NCR Delhi                  |
|------------------|----------------------------|
| Size( in inches) | 10" and 13" length approx. |
| Color            | Multi color                |
| Shape            | Girl                       |
| Wash care        | Hand wash separately       |
| Material         | Cotton Yarn, Polyfill,     |
|                  |                            |