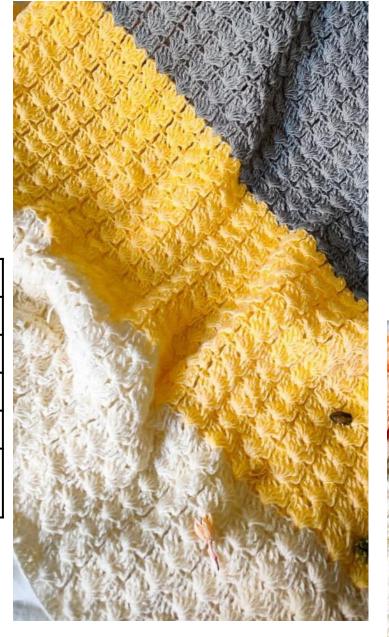

## Baby crochet band blanket

#### Overview

Beautiful baby blanket in shell design in tri color band

| A soft wool blanket, perfect |
|------------------------------|
| for the baby to snuggle in a |
| keep warm.                   |

| Place Of Origin  | NCR Delhi            |
|------------------|----------------------|
| Size( in inches) | 40" square.          |
| Color            | Multi color          |
| Shape            | Tri colors           |
| Wash care        | Hand wash separately |
| Material         | Baby Vardhman wool   |