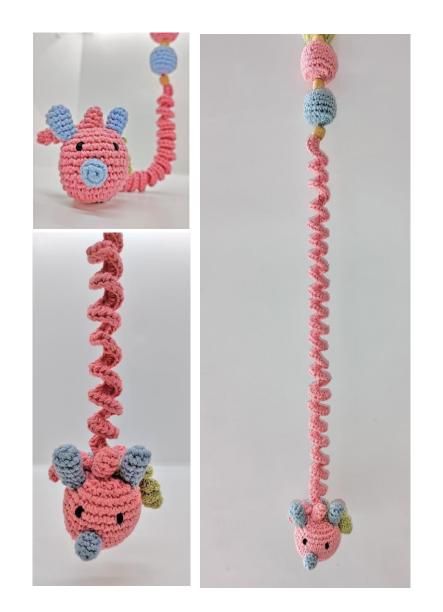

## **Unicorn Coil Hanging**

#### Overview

Beautifully handmade wall hanging with crochet technique. Unicorn Coil Hanging Decorative room accessory

| Place Of Origin  | NCR Delhi             |
|------------------|-----------------------|
| Size( in inches) | 25" length approx.    |
| Color            | Multi color           |
| Shape            | Unicorn               |
| Wash care        | Hand wash separately  |
| Material         | Cotton Yarn, polyfill |
|                  |                       |