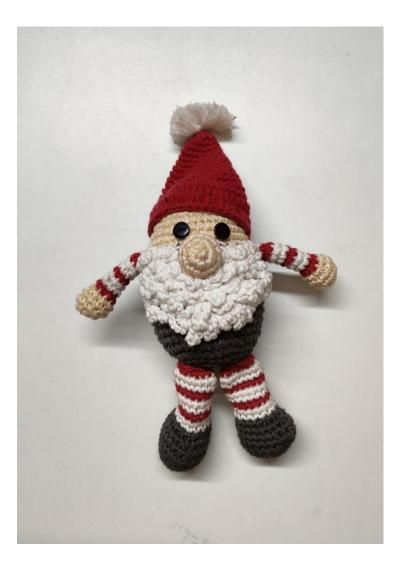

## Beard Gnomes Sleep Buddy

#### Overview

A soft sleep buddy that Helps the infant to hug and gently nod off into dream land

| Place Of Origin  | NCR Delhi             |
|------------------|-----------------------|
| Size( in inches) | 11"length approx.     |
| Color            | Multi color           |
| Shape            | Beard Gnomes          |
| Wash care        | Hand wash separately  |
| Material         | Cotton Yarn, Polyfill |
|                  |                       |