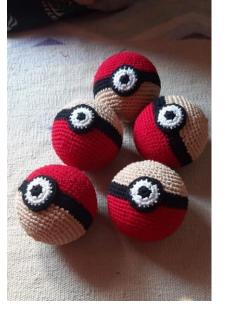

## Pokemon Stress Ball

#### Overview

#### Stress ball

| Place Of Origin  | NCR Delhi                  |
|------------------|----------------------------|
| Size( in inches) | 3" ball approx.            |
| Color            | multi                      |
| Shape            | Ball                       |
| Wash care        | Hand wash separately       |
| Material         | Cotton/ stress ball filler |