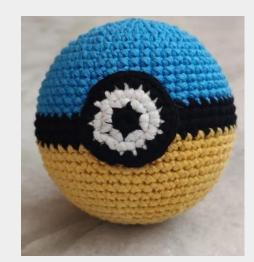

## Pokemon Stress Ball

#### Overview

#### Stress ball

| Place Of Origin  | NCR Delhi                  |
|------------------|----------------------------|
| Size( in inches) | 3" ball approx.            |
| Color            | multi                      |
| Shape            | Ball                       |
| Wash care        | Hand wash separately       |
| Material         | Cotton/ stress ball filler |