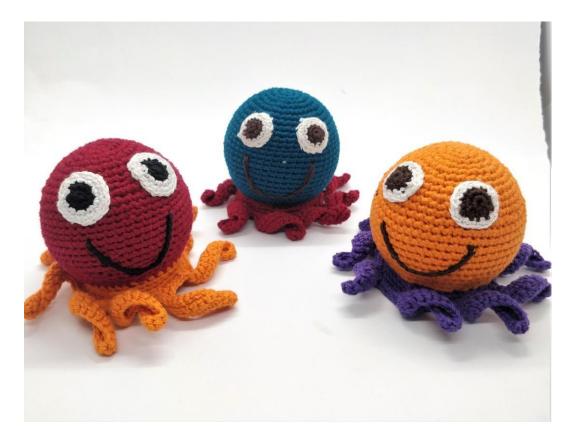

## **Octopus Rattles**

#### Overview

Todestresswithfunshapes, asworkdeskbuddies, great tokeepinfantsoccupiedwith the eight curly legs.

## Octopus Rattle Ball

| Place Of Origin  | NCR Delhi                     |
|------------------|-------------------------------|
| Size( in inches) | 3" ball approx.               |
| Color            | multi                         |
| Shape            | Ball – stress/ rattle plastic |
| Wash care        | Hand wash separately          |
| Material         | Cotton/ plastic balls         |

Octopus – Stress balls and Rattles