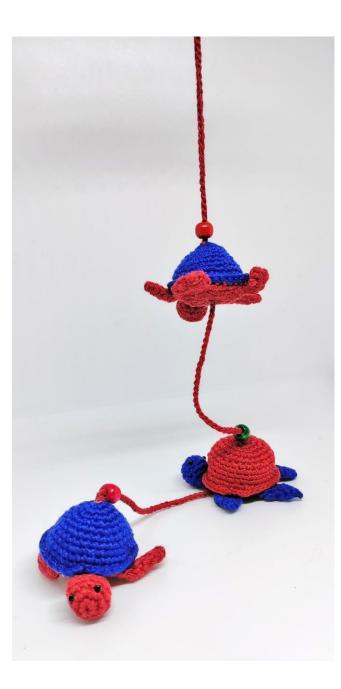

## **Turtle Hanging**

#### Overview

Beautifully handmade wall hanging with crochet technique. Turtle Cot Hanging Decorative room accessory

| Place Of Origin  | NCR Delhi             |
|------------------|-----------------------|
| Size( in inches) | 25" length approx.    |
| Color            | Multi color           |
| Shape            | Turtle                |
| Wash care        | Hand wash separately  |
| Material         | Cotton Yarn, polyfill |
|                  |                       |