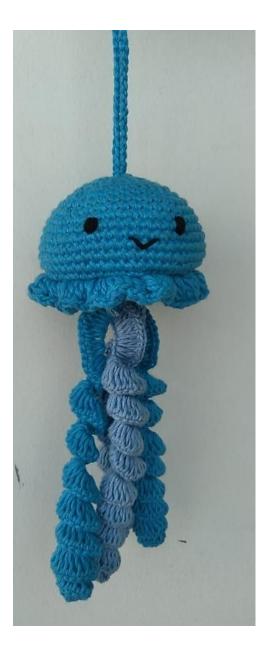

## Jelly Fish Hanging

#### Overview

Beautifully handmade wall hanging with crochet technique. Jelly Fish Hanging Decorative room accessory

| Place Of Origin  | NCR Delhi             |
|------------------|-----------------------|
| Size( in inches) | 7-8 " length approx.  |
| Color            | Multi color           |
| Shape            | Jelly Fish            |
| Wash care        | Hand wash separately  |
| Material         | Cotton Yarn, polyfill |
|                  |                       |