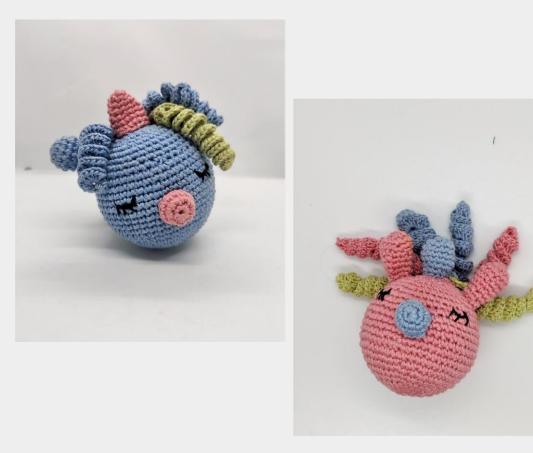

## **Unicorn Stress Ball**

#### Overview

#### Stress ball

| Place Of Origin  | NCR Delhi                  |
|------------------|----------------------------|
| Size( in inches) | 3" ball approx.            |
| Color            | multi                      |
| Shape            | Ball                       |
| Wash care        | Hand wash separately       |
| Material         | Cotton/ stress ball filler |