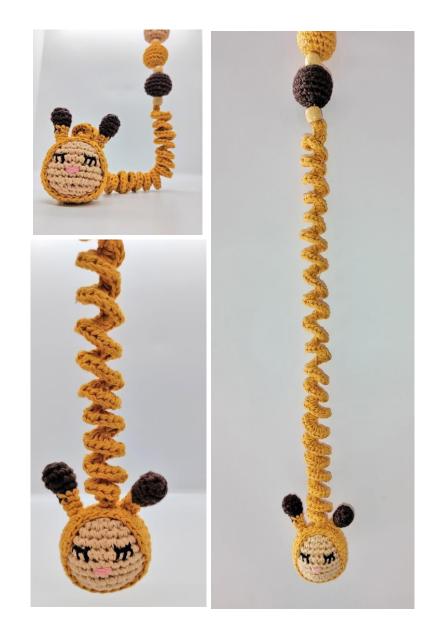

## **Unicorn Coil Hanging**

#### Overview

Beautifully handmade wall hanging with crochet technique. Unicorn Coil Hanging Decorative room accessory

| Place Of Origin  | NCR Delhi             |
|------------------|-----------------------|
| Size( in inches) | 25" length approx.    |
| Color            | Multi color           |
| Shape            | Unicorn               |
| Wash care        | Hand wash separately  |
| Material         | Cotton Yarn, polyfill |
|                  |                       |