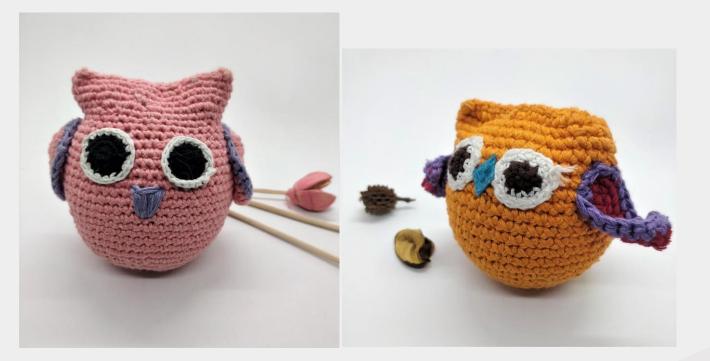

## **Owl Stress Ball**

#### Overview

#### Stress ball

| Place Of Origin  | NCR Delhi                  |
|------------------|----------------------------|
| Size( in inches) | 3" ball approx.            |
| Color            | multi                      |
| Shape            | Ball                       |
| Wash care        | Hand wash separately       |
| Material         | Cotton/ stress ball filler |