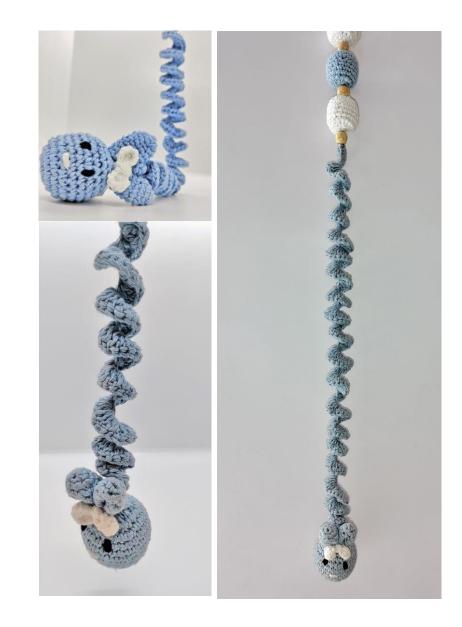

## **Bee Coil Hanging**

#### Overview

Bee Coil Hanging Decorative room accessory

Beautifully handmade wall hanging with crochet technique.

| Place Of Origin  | NCR Delhi             |
|------------------|-----------------------|
| Size( in inches) | 25" length approx.    |
| Color            | Multi color           |
| Shape            | Bee                   |
| Wash care        | Hand wash separately  |
| Material         | Cotton Yarn, polyfill |