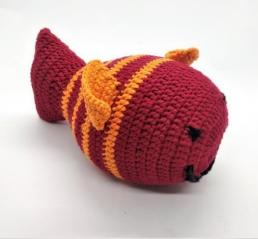

## **Fish Rattle**

#### Overview

## Fish Rattle Ball

Todestresswithfunshapes, asworkdeskbuddies, great tokeep infants occupied.

| Place Of Origin  | NCR Delhi            |  |
|------------------|----------------------|--|
| Size( in inches) | 3" ball approx.      |  |
| Color            | multi                |  |
| Shape            | Fish                 |  |
| Wash care        | Hand wash separately |  |
| Material         | Cotton/plastic ball  |  |