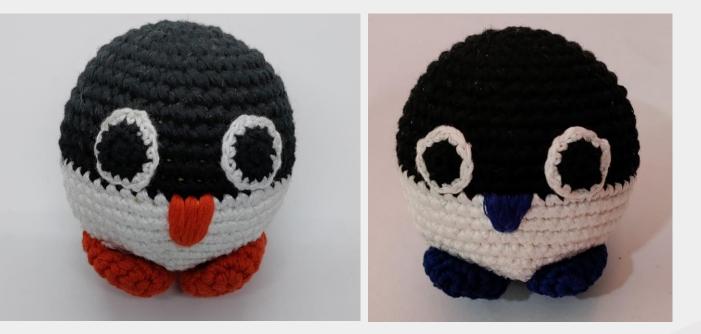

## Penguin Stress Ball

#### Overview

#### Stress ball

| Place Of Origin  | NCR Delhi                  |
|------------------|----------------------------|
| Size( in inches) | 3" ball approx.            |
| Color            | multi                      |
| Shape            | Ball                       |
| Wash care        | Hand wash separately       |
| Material         | Cotton/ stress ball filler |