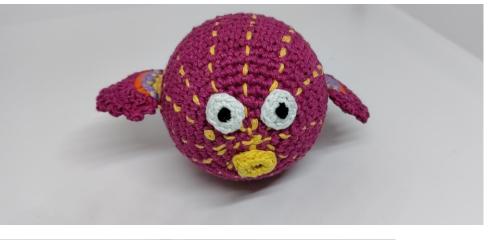

## **Octopus Rattles**

#### Overview

Todestresswithfunshapes, asworkdeskbuddies, great tokeepinfantsoccupiedwith the eight curly legs.

## Octopus Rattle Ball

| Place Of Origin  | NCR Delhi                     |
|------------------|-------------------------------|
| Size( in inches) | 3" ball approx.               |
| Color            | multi                         |
| Shape            | Ball – stress/ rattle plastic |
| Wash care        | Hand wash separately          |
| Material         | Cotton/ plastic balls         |

Octopus – Stress balls and Rattles