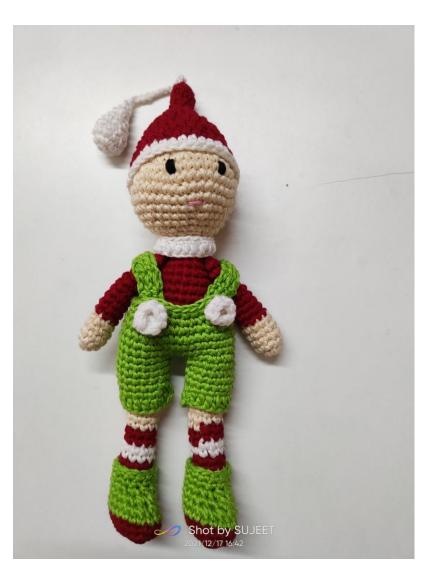

## **Elf Sleep Buddy**

#### Overview

A soft sleep buddy that Helps the infant to hug and gently nod off into dream land

| Place Of Origin  | NCR Delhi             |
|------------------|-----------------------|
| Size( in inches) | 11"length approx.     |
| Color            | Multi color           |
| Shape            | Elf                   |
| Wash care        | Hand wash separately  |
| Material         | Cotton Yarn, Polyfill |