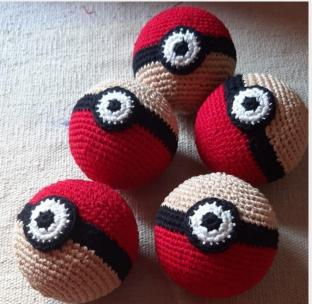

## **Minion Stress Ball**

#### Overview

#### Stress ball

| Place Of Origin  | NCR Delhi                  |
|------------------|----------------------------|
| Size( in inches) | 3" ball approx.            |
| Color            | multi                      |
| Shape            | Ball                       |
| Wash care        | Hand wash separately       |
| Material         | Cotton/ stress ball filler |