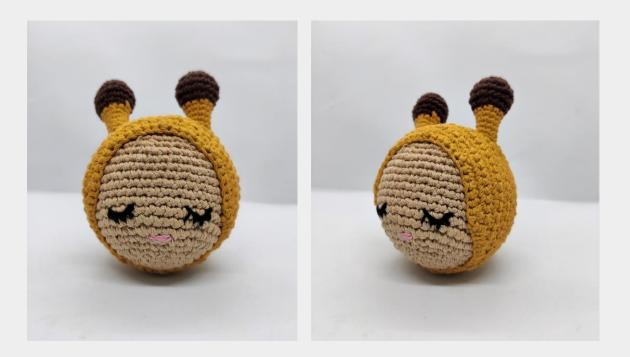

## **Bee Stress Ball**

#### Overview

#### Stress ball

Todestresswithfunshapes, asworkdeskbuddies, and utility.Handwash separately.

| Place Of Origin  | NCR Delhi                  |
|------------------|----------------------------|
| Size( in inches) | 3" ball approx.            |
| Color            | multi                      |
| Shape            | Ball                       |
| Wash care        | Hand wash separately       |
| Material         | Cotton/ stress ball filler |