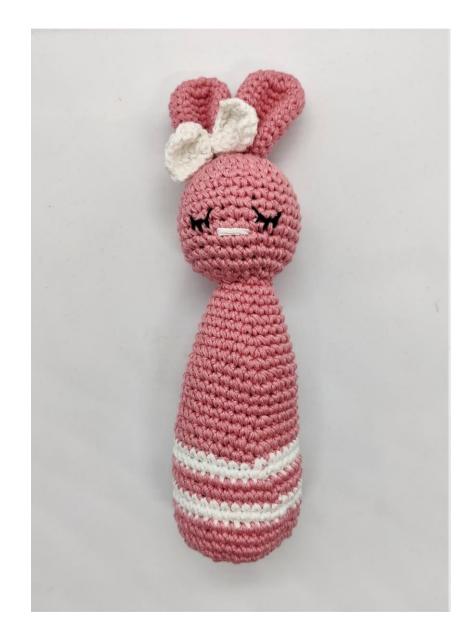

## **Bunny Sleep Buddy**

#### Overview

A soft sleep buddy that Helps the infant to hug and gently nod off into dream land

| Place Of Origin  | NCR Delhi             |
|------------------|-----------------------|
| Size( in inches) | 11" length approx.    |
| Color            | Multi color           |
| Shape            | Bunny                 |
| Wash care        | Hand wash separately  |
| Material         | Cotton Yarn, Polyfill |
|                  |                       |