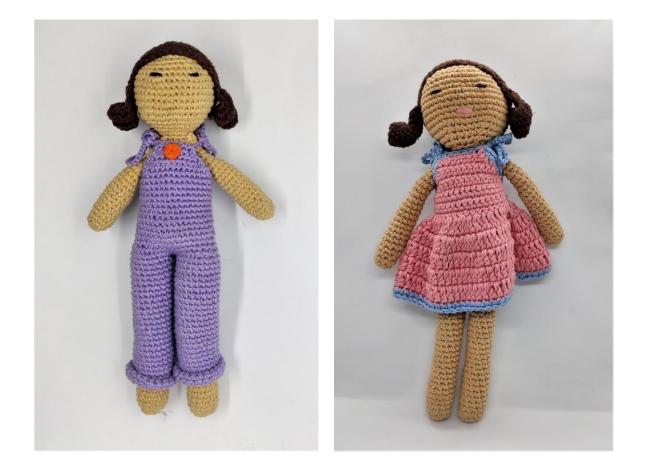

## Doll (Two sizes)

#### Overview

Sleep buddy with easily washable outer covers

A soft sleep buddy that Helps the infant to hug and gently nod off into dream land

| Place Of Origin  | NCR Delhi                  |
|------------------|----------------------------|
| Size( in inches) | 10" and 13" length approx. |
| Color            | Multi color                |
| Shape            | Girl                       |
| Wash care        | Hand wash separately       |
| Material         | Cotton Yarn, Polyfill,     |
|                  |                            |