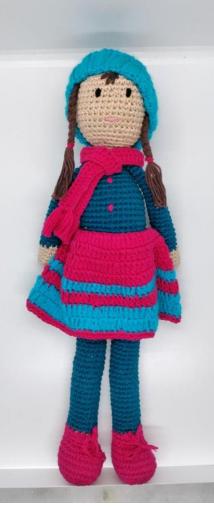

## Winter Doll

#### Overview

Sleep buddy with easily washable outer covers

A soft sleep buddy that Helps the infant to hug and gently nod off into dream land

| Place Of Origin  | NCR Delhi             |
|------------------|-----------------------|
| Size( in inches) | 11"length approx.     |
| Color            | Multi color           |
| Shape            | Doll                  |
| Wash care        | Hand wash separately  |
| Material         | Cotton Yarn, Polyfill |
|                  |                       |