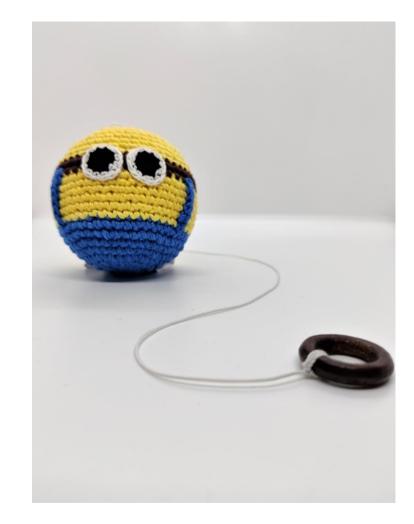

## **Minion Yoyo Ball**

#### Overview

Todestresswithfunshapes, asworkdeskbuddies, great tokeep infants occupied.

## Minion Yoyo Ball

| Place Of Origin  | NCR Delhi            |
|------------------|----------------------|
| Size( in inches) | 3" ball approx.      |
| Color            | multi                |
| Shape            | Ball                 |
| Wash care        | Hand wash separately |
| Material         | Cotton/ plastic ball |