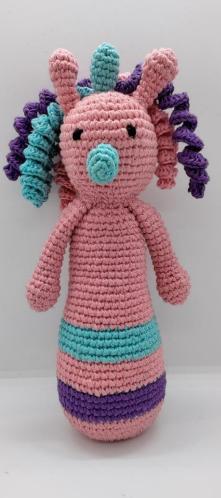

## Unicorn Sleep Buddy

#### Overview

A soft sleep buddy that Helps the infant to hug and gently nod off into dream land

| Place Of Origin  | NCR Delhi             |
|------------------|-----------------------|
| Size( in inches) | 11"length approx.     |
| Color            | Multi color           |
| Shape            | Unicorn               |
| Wash care        | Hand wash separately  |
| Material         | Cotton Yarn, polyfill |