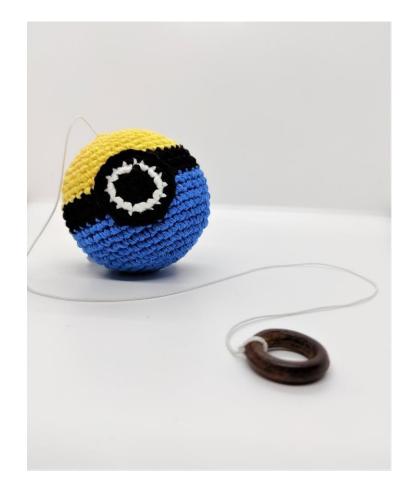

## **Minion Yoyo Ball**

#### Overview

Todestresswithfunshapes, asworkdeskbuddies, great tokeep infants occupied.

## Minion Yoyo Ball

| Place Of Origin  | NCR Delhi            |
|------------------|----------------------|
| Size( in inches) | 3" ball approx.      |
| Color            | multi                |
| Shape            | Ball                 |
| Wash care        | Hand wash separately |
| Material         | Cotton/ plastic ball |