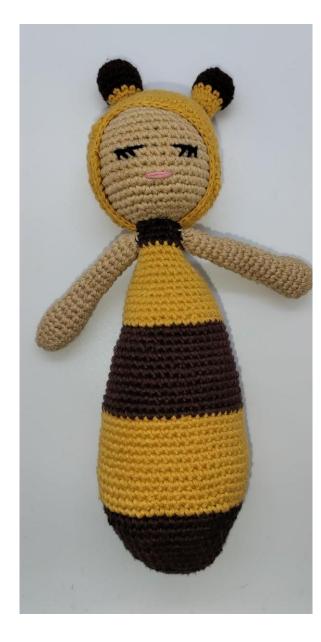

## Bee Sleep Buddy

#### Overview

A soft sleep buddy that Helps the infant to hug and gently nod off into dream land

| Place Of Origin  | NCR Delhi             |
|------------------|-----------------------|
| Size( in inches) | 11"length approx.     |
| Color            | Multi color           |
| Shape            | Bee                   |
| Wash care        | Hand wash separately  |
| Material         | Cotton Yarn, Polyfill |
|                  |                       |