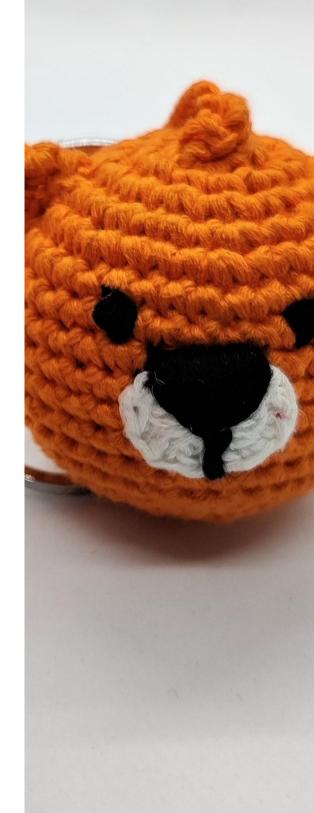

## Teddy Stress Ball

#### Overview

#### Stress ball

| Place Of Origin  | NCR Delhi                  |
|------------------|----------------------------|
| Size( in inches) | 3" ball approx.            |
| Color            | multi                      |
| Shape            | Ball                       |
| Wash care        | Hand wash separately       |
| Material         | Cotton/ stress ball filler |