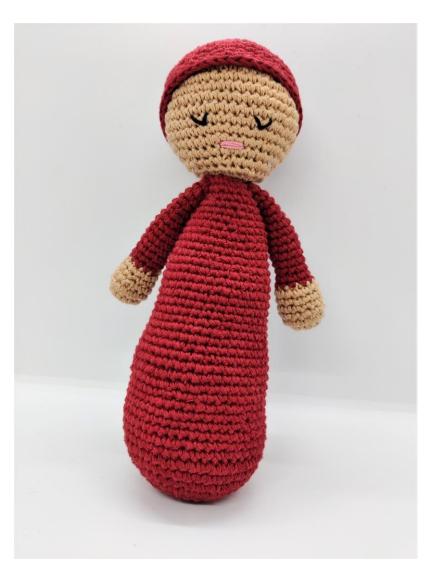

## Winter Doll

#### Overview

Sleep buddy with easily washable outer covers

A soft sleep buddy that Helps the infant to hug and gently nod off into dream land

| Place Of Origin  | NCR Delhi             |
|------------------|-----------------------|
| Size( in inches) | 11"length approx.     |
| Color            | Multi color           |
| Shape            | Doll                  |
| Wash care        | Hand wash separately  |
| Material         | Cotton Yarn, Polyfill |
|                  |                       |