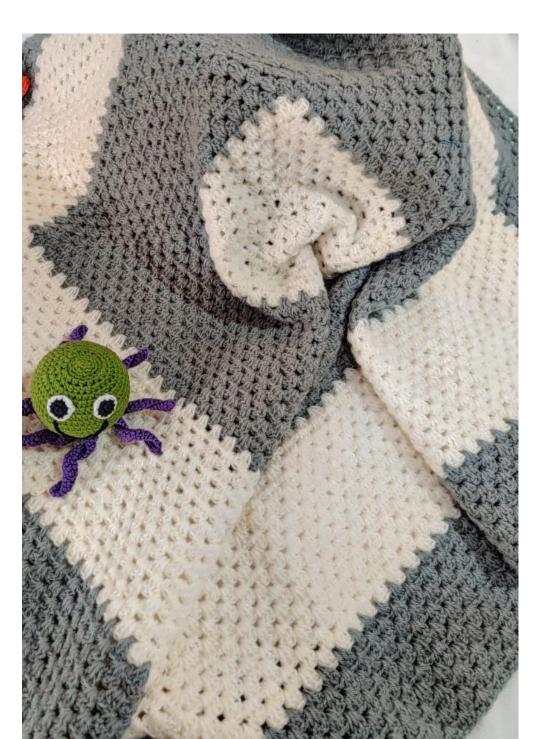

# BLANKET

## Baby crochet square blanket

#### Overview

A soft wool blanket, perfect for the baby to snuggle in a keep warm. Beautiful baby blanket open Jaali that gives it a light feeling a

| Place Of Origin  | NCR Delhi            |
|------------------|----------------------|
| Size( in inches) | 40" square.          |
| Color            | Multi color          |
| Shape            | 2 colored, square    |
| Wash care        | Hand wash separately |
| Material         | Baby Vardhman wool   |
|                  |                      |