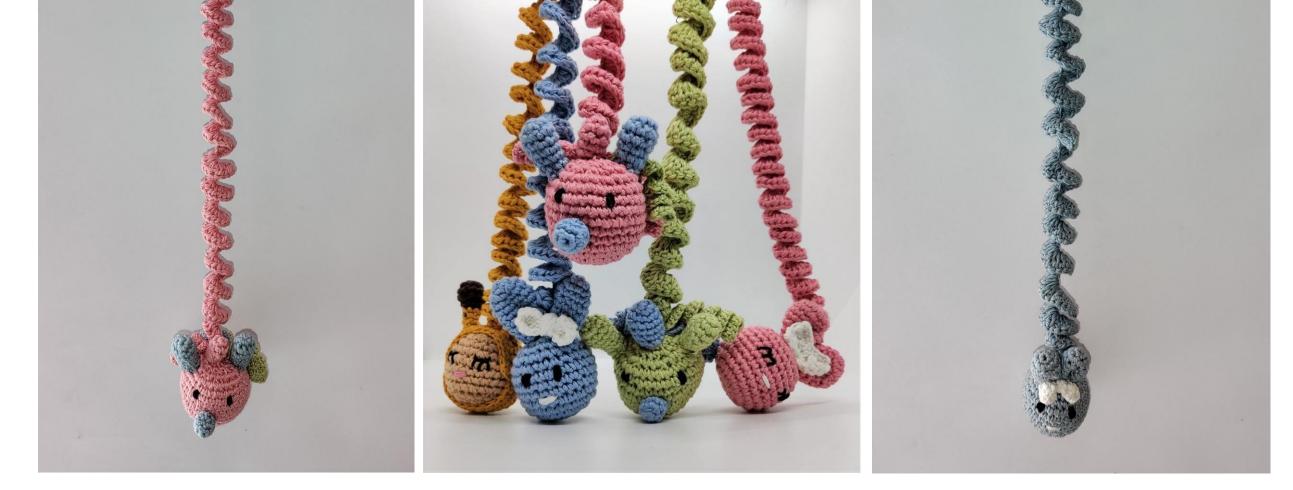

## **Unicorn Coil Hanging**

#### Overview

Beautifully handmade wall hanging with crochet technique. Unicorn Coil Hanging Decorative room accessory

| Place Of Origin  | NCR Delhi             |
|------------------|-----------------------|
| Size( in inches) | 25" length approx.    |
| Color            | Multi color           |
| Shape            | Unicorn               |
| Wash care        | Hand wash separately  |
| Material         | Cotton Yarn, polyfill |
|                  |                       |

## **Bunny Coil Hanging**

Overview

Beautifully handmade wall hanging with crochet technique. Bunny Coil Hanging Decorative room accessory

| Place Of Origin  | NCR Delhi             |
|------------------|-----------------------|
| Size( in inches) | 25" " length approx.  |
| Color            | Multi color           |
| Shape            | Bunny                 |
| Wash care        | Hand wash separately  |
| Material         | Cotton Yarn, polyfill |
|                  |                       |

## **Bee Coil Hanging**

#### Overview

Bee Coil Hanging Decorative room accessory

Beautifully handmade wall hanging with crochet technique.

| Place Of Origin  | NCR Delhi             |
|------------------|-----------------------|
| Size( in inches) | 25" length approx.    |
| Color            | Multi color           |
| Shape            | Bee                   |
| Wash care        | Hand wash separately  |
| Material         | Cotton Yarn, polyfill |