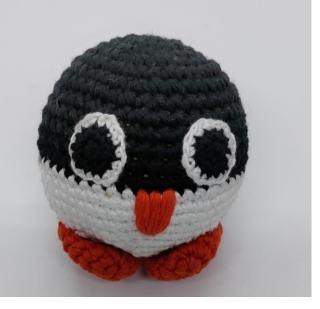

## Penguin Stress Ball

#### Overview

#### Stress ball

| Place Of Origin  | NCR Delhi                  |
|------------------|----------------------------|
| Size( in inches) | 3" ball approx.            |
| Color            | multi                      |
| Shape            | Ball                       |
| Wash care        | Hand wash separately       |
| Material         | Cotton/ stress ball filler |