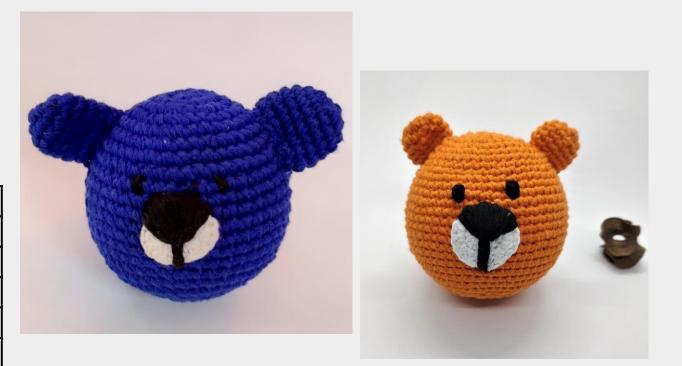

## Teddy Stress Ball

#### Overview

#### Stress ball

| Place Of Origin  | NCR Delhi                  |
|------------------|----------------------------|
| Size( in inches) | 3" ball approx.            |
| Color            | multi                      |
| Shape            | Ball                       |
| Wash care        | Hand wash separately       |
| Material         | Cotton/ stress ball filler |