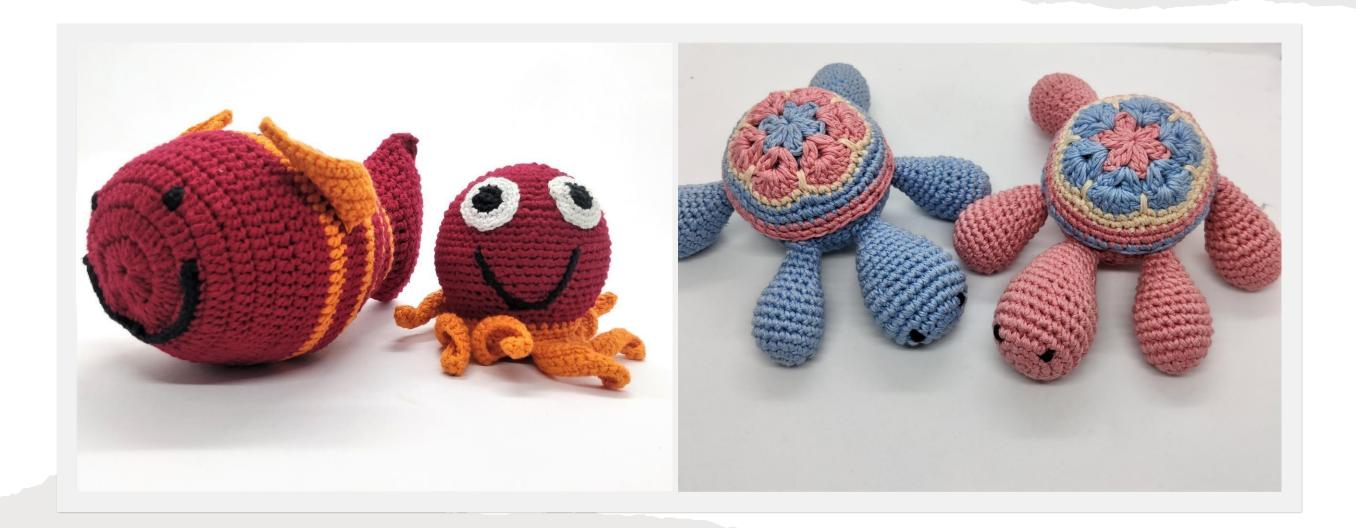

## **Fish Hanging**

#### Overview

A set of 5 fish in 1 hanging with bells only in the lower most fish for a gently sound Fish Hanging Decorative room accessory

| Place Of Origin  | NCR Delhi                            |
|------------------|--------------------------------------|
| Size( in inches) | 30" length approx.                   |
| Color            | Multi color                          |
| Shape            | Fish                                 |
| Wash care        | Hand wash separately                 |
| Material         | Cotton Yarn, polyfill, metal<br>bell |

## **Turtle Hanging**

#### Overview

Beautifully handmade wall hanging with crochet technique. Turtle Cot Hanging Decorative room accessory

| Place Of Origin  | NCR Delhi             |
|------------------|-----------------------|
| Size( in inches) | 25" length approx.    |
| Color            | Multi color           |
| Shape            | Turtle                |
| Wash care        | Hand wash separately  |
| Material         | Cotton Yarn, polyfill |
|                  |                       |