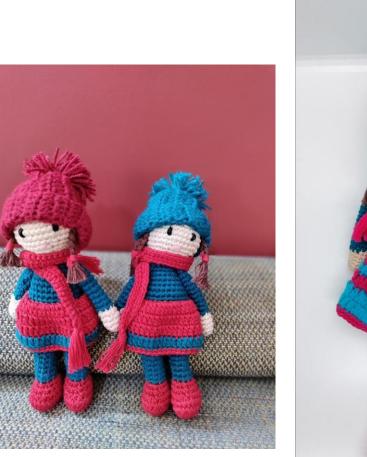

## Winter Doll

#### Overview

Sleep buddy with easily washable outer covers

A soft sleep buddy that Helps the infant to hug and gently nod off into dream land

| Place Of Origin  | NCR Delhi             |
|------------------|-----------------------|
| Size( in inches) | 11"length approx.     |
| Color            | Multi color           |
| Shape            | Doll                  |
| Wash care        | Hand wash separately  |
| Material         | Cotton Yarn, Polyfill |
|                  |                       |