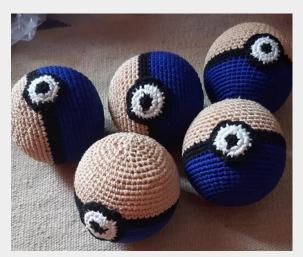

## **Minion Stress Ball**

#### Overview

#### Stress ball

| Place Of Origin  | NCR Delhi                  |
|------------------|----------------------------|
| Size( in inches) | 3" ball approx.            |
| Color            | multi                      |
| Shape            | Ball                       |
| Wash care        | Hand wash separately       |
| Material         | Cotton/ stress ball filler |