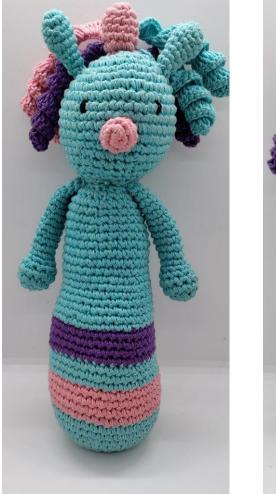

## Unicorn Sleep Buddy

#### Overview

A soft sleep buddy that Helps the infant to hug and gently nod off into dream land

| Place Of Origin  | NCR Delhi             |
|------------------|-----------------------|
| Size( in inches) | 11"length approx.     |
| Color            | Multi color           |
| Shape            | Unicorn               |
| Wash care        | Hand wash separately  |
| Material         | Cotton Yarn, polyfill |