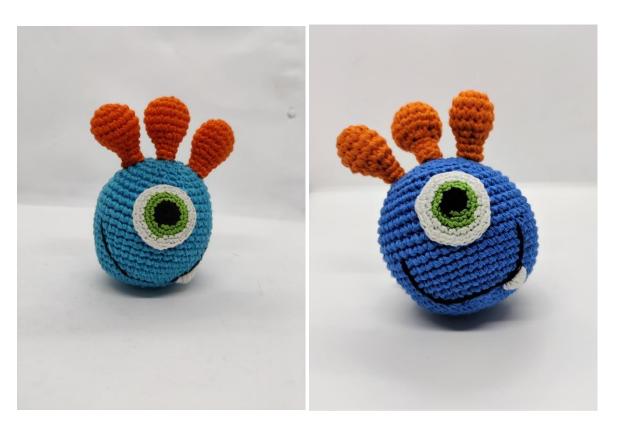

## Pokemon Stress Ball

#### Overview

#### Stress ball

| Place Of Origin  | NCR Delhi                  |
|------------------|----------------------------|
| Size( in inches) | 3" ball approx.            |
| Color            | multi                      |
| Shape            | Ball                       |
| Wash care        | Hand wash separately       |
| Material         | Cotton/ stress ball filler |