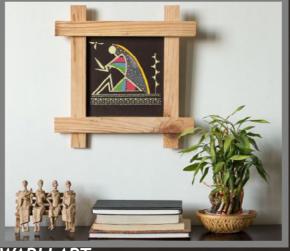

| Kutch embroidary - small and large in size     |
|                                   | Bamboo   Leather                               |
|                                   |                                                |



Wood | Paper Mache



WOODEN SHOW PIECES



KUTCH HAND EMBROIDERED UMBRELLA



DOKRA SHOW PIECES



DOKRA CANDLE HOLDER



CANE LAMP



BAMBOO LAMP



#### LEATHER WALL CLOCK





ZEBRA PLANTER



PIG PLANTER



GIRAFFE PLANTER



DUCK PLANTER



#### TERRACOTTA WALL HANGING





TERRACOTTA OWL WALL HANGING



#### TERRACOTTA BIRD WALL HANGING



# paintings

MADHUBANI

PATTACHITRA

WARLI

PAINTING ON LEATHER

ALL THE ABOVE MENTIONED ARE AVAILABLE IN VARIOUS SIZES



MADHUBANI



PATTACHITRA





#### MADHUBANI







WARLI ART



WARLI ART









WARLI ART



WARLI ART









## bags, wallets & purses

| HAND BAGS          | – –Ikat   Kalamkari   Ghicha   Cloth (cotton, silk etc |
|--------------------|--------------------------------------------------------|
|                    | Kutch Bag   Crochet Bag   Velvet Slings   Kutch        |
| PURSES / WALLETS / | Saree Purse   Kosa Purse   Ikat   Brocade Pouches      |
| POUCHES            | – – Applique Batwa   Cotton Batwa   Rajasthani Purs    |
|                    | Mobile Fabric Purse   Red Green Card Sling   Fabr      |
| UTILITY BAGS       | Laptop bags   Ipad Covers   Mobile Pouches   Ipad      |

c) Sling | Jute Handbags | Jute Shopping bag

- n Embroidary
- es | Tussar Batwa
- se | Velvet Pouch
- ric Leather Clutch | Gents Wallet
- ad Sleeve







IKAT HAND PURSE