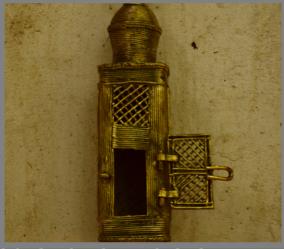

Wood | Paper Mache

WOODEN SHOW PIECES

KUTCH HAND EMBROIDERED UMBRELLA

DOKRA SHOW PIECES

DOKRA CANDLE HOLDER

CANE LAMP

BAMBOO LAMP