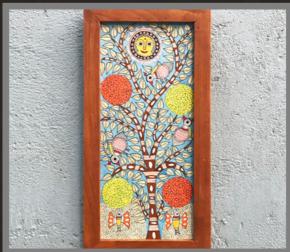

# paintings

MADHUBANI

PATTACHITRA

WARLI

PAINTING ON LEATHER

ALL THE ABOVE MENTIONED ARE AVAILABLE IN VARIOUS SIZES

MADHUBANI

PATTACHITRA

#### MADHUBANI

WARLI ART

WARLI ART

WARLI ART

WARLI ART