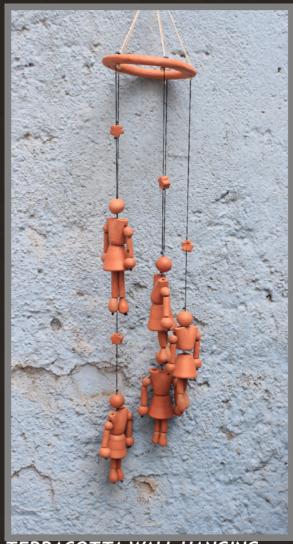

#### TERRACOTTA WALL HANGING

TERRACOTTA OWL WALL HANGING

#### TERRACOTTA BIRD WALL HANGING