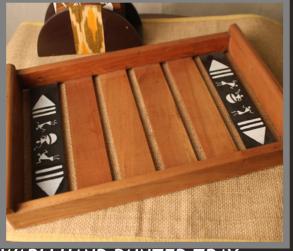

### home

TRAYS

- Pattachitra | Madhubani | Warli | Bamboo
- COASTERS Madhubani | Pattachitra | Crochet | Bamboo | Leather
- TABLE MATS & - - Applique table covers | Crochet table mats | Block Printed | Jute
- RUNNERS
   | Leather | Sabai Grass
   Pattachitra Art | Warli Art Mat / Runner |

#### MADHUBANI COASTERS

WARLI ART COASTERS

MADHUBANI HAND DRAWN TRAY

WARLI HAND PAINTED TRAY

WARLI HAND PAINTED TRAY

WARLI HAND PAINTED TRAY

PATTACHITRA TABLE MAT

SABAI GRASS TABLE MAT