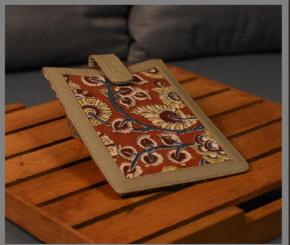

## bags, wallets & purses

| HAND BAGS          | – –Ikat   Kalamkari   Ghicha   Cloth (cotton, silk etc |
|--------------------|--------------------------------------------------------|
|                    | Kutch Bag   Crochet Bag   Velvet Slings   Kutch        |
| PURSES / WALLETS / | Saree Purse   Kosa Purse   Ikat   Brocade Pouches      |
| POUCHES            | – – Applique Batwa   Cotton Batwa   Rajasthani Purs    |
|                    | Mobile Fabric Purse   Red Green Card Sling   Fabr      |
| UTILITY BAGS       | Laptop bags   Ipad Covers   Mobile Pouches   Ipad      |

c) Sling | Jute Handbags | Jute Shopping bag

- n Embroidary
- es | Tussar Batwa
- se | Velvet Pouch
- ric Leather Clutch | Gents Wallet
- ad Sleeve

IKAT HAND PURSE

KALAMKARI KINDLE COVER

KOSA POUCH - WARLI ART