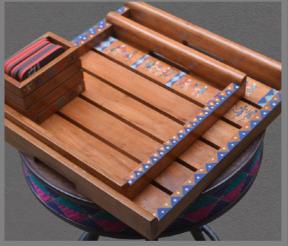

### home

TRAYS

- Pattachitra | Madhubani | Warli | Bamboo
- COASTERS Madhubani | Pattachitra | Crochet | Bamboo | Leather
- TABLE MATS & - - Applique table covers | Crochet table mats | Block Printed | Jute
- RUNNERS
   | Leather | Sabai Grass
   Pattachitra Art | Warli Art Mat / Runner |

#### MADHUBANI COASTERS

WARLI ART COASTERS

MADHUBANI HAND DRAWN TRAY

WARLI HAND PAINTED TRAY

WARLI HAND PAINTED TRAY

WARLI HAND PAINTED TRAY

PATTACHITRA TABLE MAT

SABAI GRASS TABLE MAT