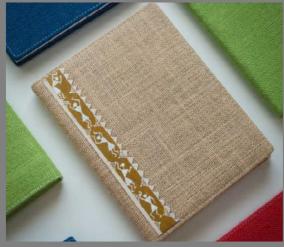

## stationery

HAND-PAINTED DIARIES FABRIC DIARIES PEN STANDS – – – – – – Warli | Madhubani | Pattachitra | Abstract Block print | Ikat | Indigo

PEN STANDS - - - - - - Warli | Madhubani | Handpainted

FOLDERS PAPER<u>WEIGHTS</u> Warli | Madhubani | Handpainted Dokhra | Paper Mache | Terracotta Jute | Fabric | Silk | Notebook

#### JUTE DIARY WITH WARLI ART

#### JUTE DIARY WITH WARLI ART

TERRACOTTA PEN STAND

MADHUBANI PAINTED PEN STAND

ABSTRACT ART PEN STAND

ABSTRACT ART PEN STAND

WARLI ART FOLDER

WARLI ART FOLDER