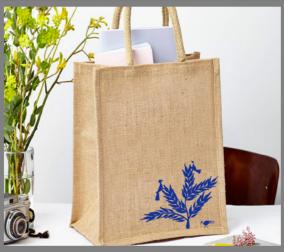

## bags, wallets & purses

| HAND BAGS          | – –Ikat   Kalamkari   Ghicha   Cloth (cotton, silk etc |
|--------------------|--------------------------------------------------------|
|                    | Kutch Bag   Crochet Bag   Velvet Slings   Kutch        |
| PURSES / WALLETS / | Saree Purse   Kosa Purse   Ikat   Brocade Pouches      |
| POUCHES            | – – Applique Batwa   Cotton Batwa   Rajasthani Purs    |
|                    | Mobile Fabric Purse   Red Green Card Sling   Fabr      |
| UTILITY BAGS       | Laptop bags   Ipad Covers   Mobile Pouches   Ipad      |

c) Sling | Jute Handbags | Jute Shopping bag

- n Embroidary
- es | Tussar Batwa
- se | Velvet Pouch
- ric Leather Clutch | Gents Wallet
- ad Sleeve

IKAT HAND PURSE

KALAMKARI KINDLE COVER

KOSA POUCH - WARLI ART