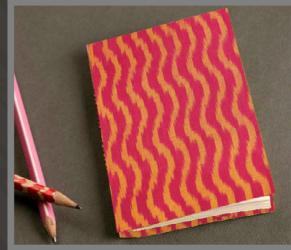

## stationery

HAND-PAINTED DIARIES FABRIC DIARIES PEN STANDS – – – – – – Warli | Madhubani | Pattachitra | Abstract Block print | Ikat | Indigo

PEN STANDS - - - - - - Warli | Madhubani | Handpainted

FOLDERS PAPER<u>WEIGHTS</u> Warli | Madhubani | Handpainted Dokhra | Paper Mache | Terracotta Jute | Fabric | Silk | Notebook

Dokhra | Horn | Clay | Madhubani | Paper Mache

PATTACHITRA DIARY

IKAT DIARY