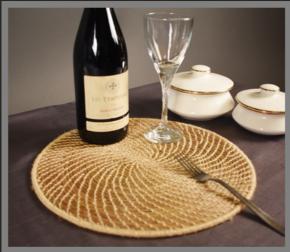

### home

TRAYS

- Pattachitra | Madhubani | Warli | Bamboo
- COASTERS Madhubani | Pattachitra | Crochet | Bamboo | Leather
- TABLE MATS & - - Applique table covers | Crochet table mats | Block Printed | Jute
- RUNNERS
   | Leather | Sabai Grass
   Pattachitra Art | Warli Art Mat / Runner |

#### MADHUBANI COASTERS

WARLI ART COASTERS

MADHUBANI HAND DRAWN TRAY

WARLI HAND PAINTED TRAY

WARLI HAND PAINTED TRAY

WARLI HAND PAINTED TRAY

PATTACHITRA TABLE MAT

SABAI GRASS TABLE MAT

HAND PAINTED TABLE MATS