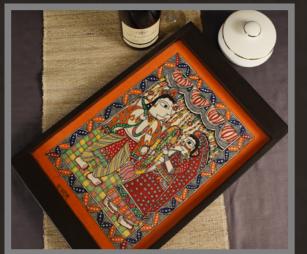

### home

TRAYS

- Pattachitra | Madhubani | Warli | Bamboo
- COASTERS Madhubani | Pattachitra | Crochet | Bamboo | Leather
- TABLE MATS & - - Applique table covers | Crochet table mats | Block Printed | Jute
- RUNNERS
   | Leather | Sabai Grass
   Pattachitra Art | Warli Art Mat / Runner |

#### MADHUBANI COASTERS

WARLI ART COASTERS

MADHUBANI HAND DRAWN TRAY

WARLI HAND PAINTED TRAY

WARLI HAND PAINTED TRAY

WARLI HAND PAINTED TRAY

PATTACHITRA TABLE MAT

SABAI GRASS TABLE MAT