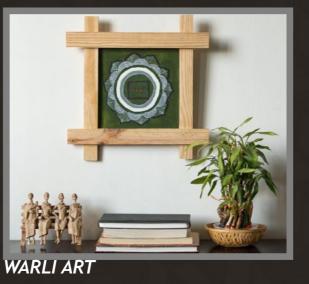

| Kutch embroidary - small and large in size     |
|                                   | Bamboo   Leather                               |
|                                   |                                                |



Wood | Paper Mache



WOODEN SHOW PIECES



KUTCH HAND EMBROIDERED UMBRELLA



DOKRA SHOW PIECES



DOKRA CANDLE HOLDER



CANE LAMP



BAMBOO LAMP



#### LEATHER WALL CLOCK





ZEBRA PLANTER



PIG PLANTER



GIRAFFE PLANTER



DUCK PLANTER



#### TERRACOTTA WALL HANGING





TERRACOTTA OWL WALL HANGING



#### TERRACOTTA BIRD WALL HANGING



# paintings

MADHUBANI

PATTACHITRA

WARLI

PAINTING ON LEATHER

ALL THE ABOVE MENTIONED ARE AVAILABLE IN VARIOUS SIZES



MADHUBANI



PATTACHITRA





#### MADHUBANI







WARLI ART



WARLI ART









WARLI ART



WARLI ART









## bags, wallets & purses

| HAND BAGS          | – –Ikat   Kalamkari   Ghicha   Cloth (cotton, silk etc |
|--------------------|--------------------------------------------------------|
|                    | Kutch Bag   Crochet Bag   Velvet Slings   Kutch        |
| PURSES / WALLETS / | Saree Purse   Kosa Purse   Ikat   Brocade Pouches      |
| POUCHES            | – – Applique Batwa   Cotton Batwa   Rajasthani Purs    |
|                    | Mobile Fabric Purse   Red Green Card Sling   Fabr      |
| UTILITY BAGS       | Laptop bags   Ipad Covers   Mobile Pouches   Ipad      |

c) Sling | Jute Handbags | Jute Shopping bag

- n Embroidary
- es | Tussar Batwa
- se | Velvet Pouch
- ric Leather Clutch | Gents Wallet
- ad Sleeve







IKAT HAND PURSE