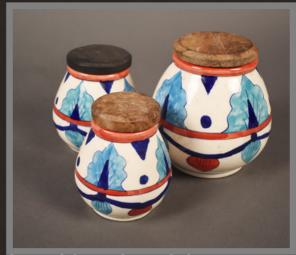

BLUE POTTERY JAR SET

| SHOW PIECES   |
|---------------|
| WALL HANGINGS |
| LAMPS         |
| UMBRELLAS     |
| WALL CLOCKS   |

|                                   | Dokra   Rajasthani   Bamboo   Horn   Metal   V |
|-----------------------------------|------------------------------------------------|
|                                   | Leather   Beeds   Metal   Pattachitra   Toran  |
| Wood   Leather   Coconut   Bamboo |                                                |
|                                   | Kutch embroidary - small and large in size     |
|                                   | Bamboo   Leather                               |
|                                   |                                                |