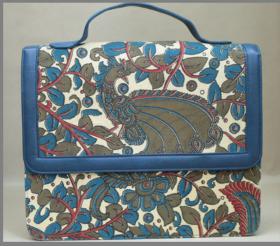

## bags, wallets & purses

| HAND BAGS          | – –Ikat   Kalamkari   Ghicha   Cloth (cotton, silk etc |
|--------------------|--------------------------------------------------------|
|                    | Kutch Bag   Crochet Bag   Velvet Slings   Kutch        |
| PURSES / WALLETS / | Saree Purse   Kosa Purse   Ikat   Brocade Pouches      |
| POUCHES            | – – Applique Batwa   Cotton Batwa   Rajasthani Purs    |
|                    | Mobile Fabric Purse   Red Green Card Sling   Fabr      |
| UTILITY BAGS       | Laptop bags   Ipad Covers   Mobile Pouches   Ipad      |

c) Sling | Jute Handbags | Jute Shopping bag

- n Embroidary
- es | Tussar Batwa
- se | Velvet Pouch
- ric Leather Clutch | Gents Wallet
- ad Sleeve

IKAT HAND PURSE

KALAMKARI KINDLE COVER

KOSA POUCH - WARLI ART