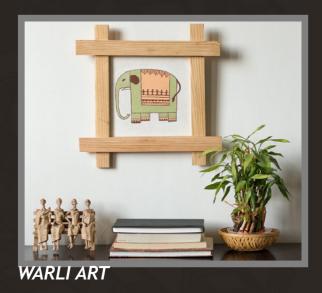

# paintings

MADHUBANI

PATTACHITRA

WARLI

PAINTING ON LEATHER

ALL THE ABOVE MENTIONED ARE AVAILABLE IN VARIOUS SIZES

MADHUBANI

PATTACHITRA

#### MADHUBANI

WARLI ART

WARLI ART

WARLI ART

WARLI ART