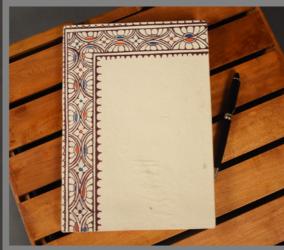

## stationery

HAND-PAINTED DIARIES FABRIC DIARIES PEN STANDS – – – – – – Warli | Madhubani | Pattachitra | Abstract Block print | Ikat | Indigo

PEN STANDS - - - - - - Warli | Madhubani | Handpainted

FOLDERS PAPER<u>WEIGHTS</u> Warli | Madhubani | Handpainted Dokhra | Paper Mache | Terracotta Jute | Fabric | Silk | Notebook

Dokhra | Horn | Clay | Madhubani | Paper Mache

PATTACHITRA DIARY

IKAT DIARY