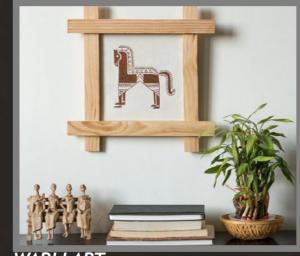

# paintings

MADHUBANI

PATTACHITRA

WARLI

PAINTING ON LEATHER

ALL THE ABOVE MENTIONED ARE AVAILABLE IN VARIOUS SIZES

MADHUBANI

PATTACHITRA

#### MADHUBANI

WARLI ART

WARLI ART

WARLI ART

WARLI ART