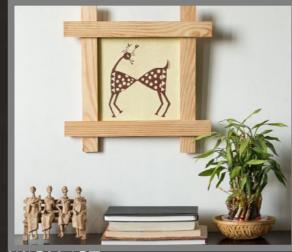

# paintings

MADHUBANI

PATTACHITRA

WARLI

PAINTING ON LEATHER

ALL THE ABOVE MENTIONED ARE AVAILABLE IN VARIOUS SIZES

MADHUBANI

PATTACHITRA

#### MADHUBANI

WARLI ART

WARLI ART

WARLI ART

WARLI ART