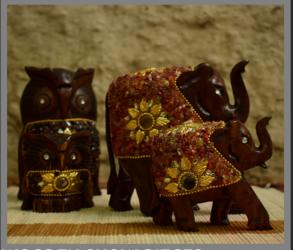

Wood | Paper Mache

WOODEN SHOW PIECES

KUTCH HAND EMBROIDERED UMBRELLA

DOKRA SHOW PIECES

DOKRA CANDLE HOLDER

CANE LAMP

BAMBOO LAMP