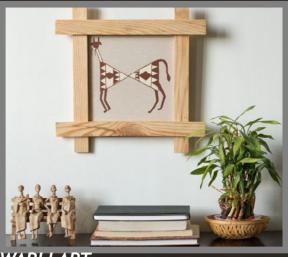

oidary - small and large in size     |
|                                   | Bamboo   Leather                               |
|                                   |                                                |



Wood | Paper Mache



WOODEN SHOW PIECES



KUTCH HAND EMBROIDERED UMBRELLA



DOKRA SHOW PIECES



DOKRA CANDLE HOLDER



CANE LAMP



BAMBOO LAMP



#### LEATHER WALL CLOCK





ZEBRA PLANTER



PIG PLANTER



GIRAFFE PLANTER



DUCK PLANTER



#### TERRACOTTA WALL HANGING





TERRACOTTA OWL WALL HANGING



#### TERRACOTTA BIRD WALL HANGING



# paintings

MADHUBANI

PATTACHITRA

WARLI

PAINTING ON LEATHER

ALL THE ABOVE MENTIONED ARE AVAILABLE IN VARIOUS SIZES



MADHUBANI



PATTACHITRA





#### MADHUBANI







WARLI ART



WARLI ART









WARLI ART



WARLI ART









## bags, wallets & purses

| HAND BAGS          | – –Ikat   Kalamkari   Ghicha   Cloth (cotton, silk etc |
|--------------------|--------------------------------------------------------|
|                    | Kutch Bag   Crochet Bag   Velvet Slings   Kutch        |
| PURSES / WALLETS / | Saree Purse   Kosa Purse   Ikat   Brocade Pouches      |
| POUCHES            | – – Applique Batwa   Cotton Batwa   Rajasthani Purs    |
|                    | Mobile Fabric Purse   Red Green Card Sling   Fabr      |
| UTILITY BAGS       | Laptop bags   Ipad Covers   Mobile Pouches   Ipad      |

c) Sling | Jute Handbags | Jute Shopping bag

- n Embroidary
- es | Tussar Batwa
- se | Velvet Pouch
- ric Leather Clutch | Gents Wallet
- ad Sleeve







IKAT HAND PURSE





KALAMKARI KINDLE COVER







K