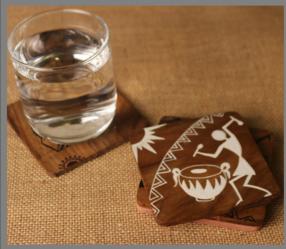

### home

TRAYS

- Pattachitra | Madhubani | Warli | Bamboo
- COASTERS Madhubani | Pattachitra | Crochet | Bamboo | Leather
- TABLE MATS & - - Applique table covers | Crochet table mats | Block Printed | Jute
- RUNNERS
   | Leather | Sabai Grass
   Pattachitra Art | Warli Art Mat / Runner |

#### MADHUBANI COASTERS

WARLI ART COASTERS

MADHUBANI HAND DRAWN TRAY

WARLI HAND PAINTED TRAY

WARLI HAND PAINTED TRAY

WARLI HAND PAINTED TRAY

PATTACHITRA TABLE MAT

SABAI GRASS TABLE MAT