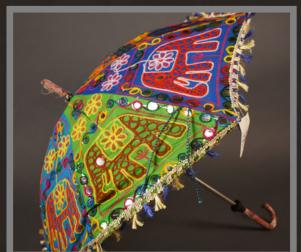

Wood | Paper Mache

WOODEN SHOW PIECES

KUTCH HAND EMBROIDERED UMBRELLA

DOKRA SHOW PIECES

DOKRA CANDLE HOLDER

CANE LAMP

BAMBOO LAMP