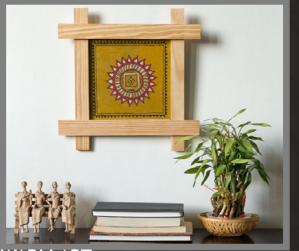

|
|                                   | Kutch embroidary - small and large in size     |
|                                   | Bamboo   Leather                               |
|                                   |                                                |



Wood | Paper Mache



WOODEN SHOW PIECES



KUTCH HAND EMBROIDERED UMBRELLA



DOKRA SHOW PIECES



DOKRA CANDLE HOLDER



CANE LAMP



BAMBOO LAMP



#### LEATHER WALL CLOCK





ZEBRA PLANTER



PIG PLANTER



GIRAFFE PLANTER



DUCK PLANTER



#### TERRACOTTA WALL HANGING





TERRACOTTA OWL WALL HANGING



#### TERRACOTTA BIRD WALL HANGING



# paintings

MADHUBANI

PATTACHITRA

WARLI

PAINTING ON LEATHER

ALL THE ABOVE MENTIONED ARE AVAILABLE IN VARIOUS SIZES



MADHUBANI



PATTACHITRA





#### MADHUBANI







WARLI ART



WARLI ART









WARLI ART



WARLI ART









## bags, wallets & purses

| HAND BAGS          | – –Ikat   Kalamkari   Ghicha   Cloth (cotton, silk etc |
|--------------------|--------------------------------------------------------|
|                    | Kutch Bag   Crochet Bag   Velvet Slings   Kutch        |
| PURSES / WALLETS / | Saree Purse   Kosa Purse   Ikat   Brocade Pouches      |
| POUCHES            | – – Applique Batwa   Cotton Batwa   Rajasthani Purs    |
|                    | Mobile Fabric Purse   Red Green Card Sling   Fabr      |
| UTILITY BAGS       | Laptop bags   Ipad Covers   Mobile Pouches   Ipad      |

c) Sling | Jute Handbags | Jute Shopping bag

- n Embroidary
- es | Tussar Batwa
- se | Velvet Pouch
- ric Leather Clutch | Gents Wallet
- ad Slee