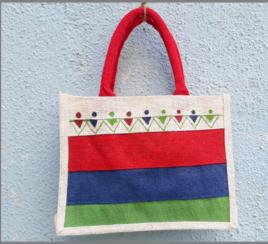

## bags, wallets & purses

| HAND BAGS          | – –Ikat   Kalamkari   Ghicha   Cloth (cotton, silk etc |
|--------------------|--------------------------------------------------------|
|                    | Kutch Bag   Crochet Bag   Velvet Slings   Kutch        |
| PURSES / WALLETS / | Saree Purse   Kosa Purse   Ikat   Brocade Pouches      |
| POUCHES            | – – Applique Batwa   Cotton Batwa   Rajasthani Purs    |
|                    | Mobile Fabric Purse   Red Green Card Sling   Fabr      |
| UTILITY BAGS       | Laptop bags   Ipad Covers   Mobile Pouches   Ipad      |

c) Sling | Jute Handbags | Jute Shopping bag

- n Embroidary
- es | Tussar Batwa
- se | Velvet Pouch
- ric Leather Clutch | Gents Wallet
- ad Sleeve

IKAT HAND PURSE

KALAMKARI KINDLE COVER

KOSA POUCH - WARLI ART