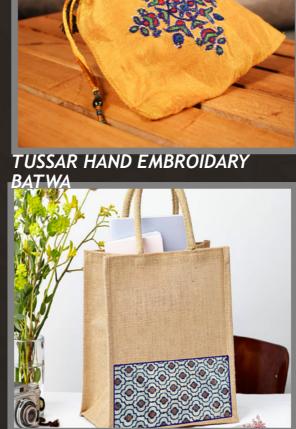

## bags, wallets & purses

| HAND BAGS          | – –Ikat   Kalamkari   Ghicha   Cloth (cotton, silk etc |
|--------------------|--------------------------------------------------------|
|                    | Kutch Bag   Crochet Bag   Velvet Slings   Kutch        |
| PURSES / WALLETS / | Saree Purse   Kosa Purse   Ikat   Brocade Pouches      |
| POUCHES            | – – Applique Batwa   Cotton Batwa   Rajasthani Purs    |
|                    | Mobile Fabric Purse   Red Green Card Sling   Fabr      |
| UTILITY BAGS       | Laptop bags   Ipad Covers   Mobile Pouches   Ipad      |

c) Sling | Jute Handbags | Jute Shopping bag

- n Embroidary
- es | Tussar Batwa
- se | Velvet Pouch
- ric Leather Clutch | Gents Wallet
- ad Sleeve

IKAT HAND PURSE

KALAMKARI KINDLE COVER

KOSA POUCH - WARLI ART