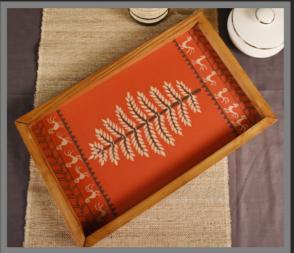

### home

TRAYS

- Pattachitra | Madhubani | Warli | Bamboo
- COASTERS Madhubani | Pattachitra | Crochet | Bamboo | Leather
- TABLE MATS & - - Applique table covers | Crochet table mats | Block Printed | Jute
- RUNNERS
   | Leather | Sabai Grass
   Pattachitra Art | Warli Art Mat / Runner |

#### MADHUBANI COASTERS

WARLI ART COASTERS

MADHUBANI HAND DRAWN TRAY

WARLI HAND PAINTED TRAY

WARLI HAND PAINTED TRAY

WARLI HAND PAINTED TRAY

PATTACHITRA TABLE MAT

SABAI GRASS TABLE MAT