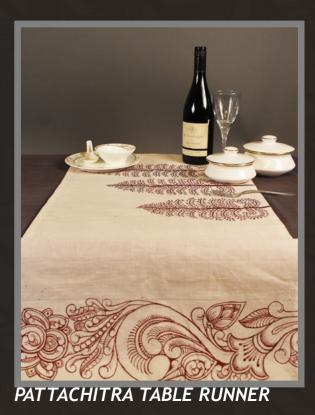

### home

TRAYS

- Pattachitra | Madhubani | Warli | Bamboo
- COASTERS Madhubani | Pattachitra | Crochet | Bamboo | Leather
- TABLE MATS & - - Applique table covers | Crochet table mats | Block Printed | Jute
- RUNNERS
   | Leather | Sabai Grass
   Pattachitra Art | Warli Art Mat / Runner |