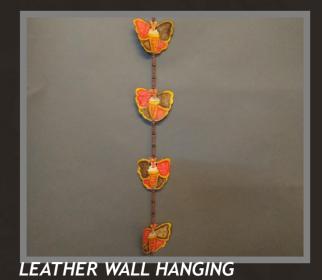

BLUE POTTERY JAR SET

| SHOW PIECES   |
|---------------|
| WALL HANGINGS |
| LAMPS         |
| UMBRELLAS     |
| WALL CLOCKS   |

|                                   | Dokra   Rajasthani   Bamboo   Horn   Metal   V |
|-----------------------------------|------------------------------------------------|
|                                   | Leather   Beeds   Metal   Pattachitra   Toran  |
| Wood   Leather   Coconut   Bamboo |                                                |
|                                   | Kutch embroidary - small and large in size     |
|                                   | Bamboo   Leather                               |
|                                   |                                                |