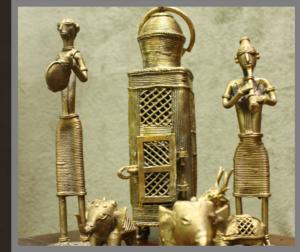

BLUE POTTERY JAR SET

| SHOW PIECES   |
|---------------|
| WALL HANGINGS |
| LAMPS         |
| UMBRELLAS     |
| WALL CLOCKS   |

|                                   | Dokra   Rajasthani   Bamboo   Horn   Metal   V |
|-----------------------------------|------------------------------------------------|
|                                   | Leather   Beeds   Metal   Pattachitra   Toran  |
| Wood   Leather   Coconut   Bamboo |                                                |
|                                   | Kutch embroidary - small and large in size     |
|                                   | Bamboo   Leather                               |
|                                   |                                                |

Wood | Paper Mache

WOODEN SHOW PIECES

KUTCH HAND EMBROIDERED UMBRELLA

DOKRA SHOW PIECES

DOKRA CANDLE HOLDER

CANE LAMP

BAMBOO LAMP