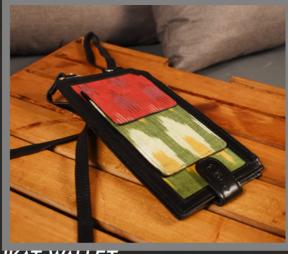

## bags, wallets & purses

| HAND BAGS          | – –Ikat   Kalamkari   Ghicha   Cloth (cotton, silk etc |
|--------------------|--------------------------------------------------------|
|                    | Kutch Bag   Crochet Bag   Velvet Slings   Kutch        |
| PURSES / WALLETS / | Saree Purse   Kosa Purse   Ikat   Brocade Pouches      |
| POUCHES            | – – Applique Batwa   Cotton Batwa   Rajasthani Purs    |
|                    | Mobile Fabric Purse   Red Green Card Sling   Fabr      |
| UTILITY BAGS       | Laptop bags   Ipad Covers   Mobile Pouches   Ipad      |

c) Sling | Jute Handbags | Jute Shopping bag

- n Embroidary
- es | Tussar Batwa
- se | Velvet Pouch
- ric Leather Clutch | Gents Wallet
- ad Sleeve

IKAT HAND PURSE

KALAMKARI KINDLE COVER

KOSA POUCH - WARLI ART