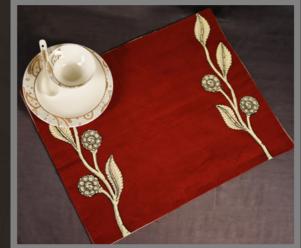

### home

TRAYS

- Pattachitra | Madhubani | Warli | Bamboo
- COASTERS Madhubani | Pattachitra | Crochet | Bamboo | Leather
- TABLE MATS & - - Applique table covers | Crochet table mats | Block Printed | Jute
- RUNNERS
   | Leather | Sabai Grass
   Pattachitra Art | Warli Art Mat / Runner |

#### MADHUBANI COASTERS

WARLI ART COASTERS

MADHUBANI HAND DRAWN TRAY

WARLI HAND PAINTED TRAY

WARLI HAND PAINTED TRAY

WARLI HAND PAINTED TRAY

PATTACHITRA TABLE MAT

SABAI GRASS TABLE MAT