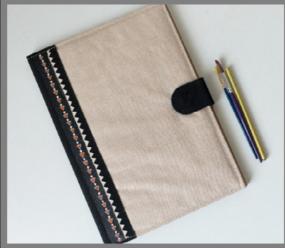

## bags, wallets & purses

| HAND BAGS          | – –Ikat   Kalamkari   Ghicha   Cloth (cotton, silk etc |
|--------------------|--------------------------------------------------------|
|                    | Kutch Bag   Crochet Bag   Velvet Slings   Kutch        |
| PURSES / WALLETS / | Saree Purse   Kosa Purse   Ikat   Brocade Pouches      |
| POUCHES            | – – Applique Batwa   Cotton Batwa   Rajasthani Purs    |
|                    | Mobile Fabric Purse   Red Green Card Sling   Fabr      |
| UTILITY BAGS       | Laptop bags   Ipad Covers   Mobile Pouches   Ipad      |

c) Sling | Jute Handbags | Jute Shopping bag

- n Embroidary
- es | Tussar Batwa
- se | Velvet Pouch
- ric Leather Clutch | Gents Wallet
- ad Sleeve

IKAT HAND PURSE

KALAMKARI KINDLE COVER

KOSA POUCH - WARLI ART