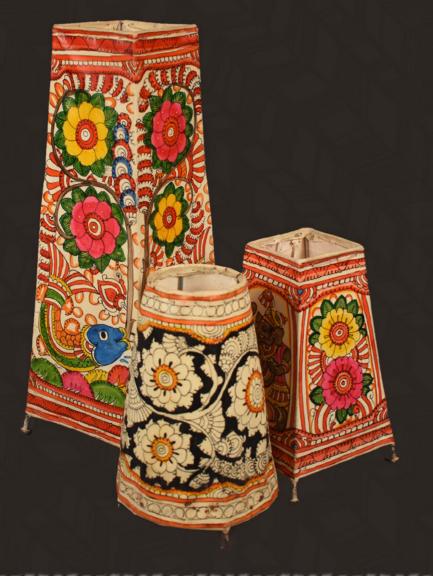

## decor

**SHOW PIECES** 

Dokra | Rajasthani | Bamboo | Horn | Metal | Wood | Paper Mache

**WALL HANGINGS** 

Leather | Beeds | Metal | Pattachitra | Toran

LAMPS

Wood | Leather | Coconut | Bamboo

**UMBRELLAS** 

TDSP: DOKRA SHOW PIECES

TDCH: DOKRA CANDLE HOLDER

TCL: CANE LAMP

TBL: BAMBOO LAMP

TLWC: LEATHER WALL CLOCK

TLWH: LEATHER WALL HANGING

|     | CODE | ITEMS                | 25 NOS.   | 50 NOS.   | 100 NOS.  |
|-----|------|----------------------|-----------|-----------|-----------|
|     | TCL  | Cane lamp            | Rs.       | Rs.       | Rs.       |
|     | TLWH | Leather wall hanging | Rs.       | Rs.       | Rs.       |
| ٠., | TBL  | Bamboo lamp          | Rs.       | Rs.       | Rs.       |
|     | TLWC | Leather wall clock   | Rs. 942.5 | Rs. 877.5 | Rs. 812.5 |