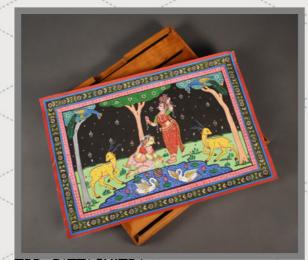

CANDLE HOLDERS

TMP: MADHUBANI

TPP: PATTACHITRA

|      |                      |         | and the same |          |
|------|----------------------|---------|--------------|----------|
| CODE | ITEMS                | 25 NOS. | 50 NOS.      | 100 NOS. |
| TMP  | Madhubani painting   | Rs.     | Rs.          | Rs.      |
| TWP  | Warli art painting   | Rs.     | Rs.          | Rs.      |
| TPP  | Pattachitra painting | Rs.     | Rs.          | Rs.      |
| TLP  | Leather painting     | Rs.     | Rs.          | Rs.      |