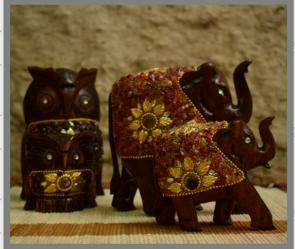

## decor

**SHOW PIECES** 

Dokra | Rajasthani | Bamboo | Horn | Metal | Wood | Paper Mache

**WALL HANGINGS** 

Leather | Beeds | Metal | Pattachitra | Toran

LAMPS

Wood | Leather | Coconut | Bamboo

**UMBRELLAS** 

Kutch embroidary - small and large in size

WALL CLOCKS

Bamboo | Leather

TWSP: WOODEN SHOW PIECES

TKU: KUTCH HAND EMBROIDERED

| <u>UMBKELLA</u> |                        |           |           |           |
|-----------------|------------------------|-----------|-----------|-----------|
| CODE            | ITEMS                  | 25 NOS.   | 50 NOS.   | 100 NOS.  |
| TWSP            | Wooden show pieces     | Rs.1522.5 | Rs.1417.5 | Rs.1312.5 |
| TDSP            | Dokra show pieces      | Rs.       | Rs.       | Rs.       |
| TKU             | Kutch hand embroidered | Rs.398.75 | Rs.371.25 | Rs.343.75 |
| TDCH            | Dokra candle holder    | Rs. 2320  | Rs. 2160  | Rs. 2000  |