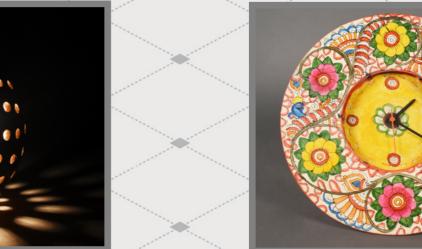

Kutch embroidary - small and large in size

WALL CLOCKS

Bamboo | Leather

TWSP: WOODEN SHOW PIECES

TKU: KUTCH HAND EMBROIDERED

| <u>UMBKELLA</u> |                        |           |           |           |
|-----------------|------------------------|-----------|-----------|-----------|
| CODE            | ITEMS                  | 25 NOS.   | 50 NOS.   | 100 NOS.  |
| TWSP            | Wooden show pieces     | Rs.1522.5 | Rs.1417.5 | Rs.1312.5 |
| TDSP            | Dokra show pieces      | Rs.       | Rs.       | Rs.       |
| TKU             | Kutch hand embroidered | Rs.398.75 | Rs.371.25 | Rs.343.75 |
| TDCH            | Dokra candle holder    | Rs. 2320  | Rs. 2160  | Rs. 2000  |