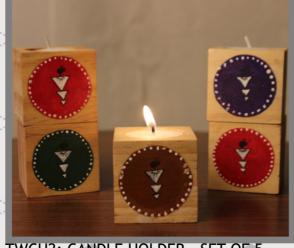

WALL HANGINGS

TWCH1: WARLI ART CANDLE HOLDER

TTFCH: FISH CANDLE HOLDER

TWCH2: CANDLE HOLDER - SET OF 5

TTLCH: LEAF CANDLE HOLDER

| CODE  | ITEMS                                        | 25 NOS.   | 50 NOS.   | 100 NOS.  |
|-------|----------------------------------------------|-----------|-----------|-----------|
| 1     |                                              |           |           |           |
| TWCH1 | Candle holder - Warli handpainted            | Rs. 96    | Rs. 89    | Rs. 83    |
| TWCH2 | Candle holder - Warli handpainted - Set of 5 | Rs.471.25 | Rs.438.75 | Rs.406.25 |
| TTFCH | Terracotta Fish candle holder                | Rs. 174   | Rs. 162   | Rs. 150   |
| TTLCH | Terracotta Leaf candle holder                | Rs. 116   | Rs. 108   | Rs. 100   |