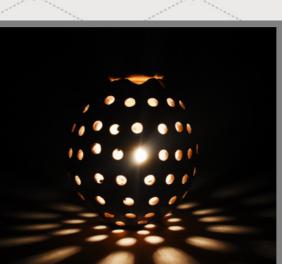

TDSP: DOKRA SHOW PIECES

TDCH: DOKRA CANDLE HOLDER

TCL: CANE LAMP

TBL: BAMBOO LAMP

TLWC: LEATHER WALL CLOCK

TLWH: LEATHER WALL HANGING

|     | CODE | ITEMS                | 25 NOS.   | 50 NOS.   | 100 NOS.  |
|-----|------|----------------------|-----------|-----------|-----------|
|     | TCL  | Cane lamp            | Rs.       | Rs.       | Rs.       |
|     | TLWH | Leather wall hanging | Rs.       | Rs.       | Rs.       |
| ٠., | TBL  | Bamboo lamp          | Rs.       | Rs.       | Rs.       |
|     | TLWC | Leather wall clock   | Rs. 942.5 | Rs. 877.5 | Rs. 812.5 |