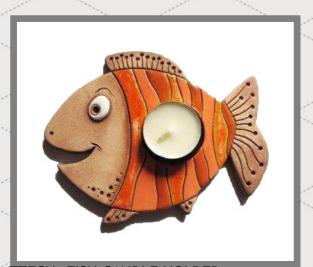

WALL HANGINGS

TWCH1: WARLI ART CANDLE HOLDER

TTFCH: FISH CANDLE HOLDER

TWCH2: CANDLE HOLDER - SET OF 5

TTLCH: LEAF CANDLE HOLDER

| CODE  | ITEMS                                        | 25 NOS.   | 50 NOS.   | 100 NOS.  |
|-------|----------------------------------------------|-----------|-----------|-----------|
| 1     |                                              |           |           |           |
| TWCH1 | Candle holder - Warli handpainted            | Rs. 96    | Rs. 89    | Rs. 83    |
| TWCH2 | Candle holder - Warli handpainted - Set of 5 | Rs.471.25 | Rs.438.75 | Rs.406.25 |
| TTFCH | Terracotta Fish candle holder                | Rs. 174   | Rs. 162   | Rs. 150   |
| TTLCH | Terracotta Leaf candle holder                | Rs. 116   | Rs. 108   | Rs. 100   |