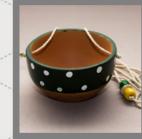

**DECOR** 

TAP: ANIMAL PLANTER

TTP1: TERRACOTTA PLANTER

TSP: SMILEY PLANTER

TSP. **PLANTERS** 

THP: HANGING PLANTER

HANGING PLANTERS

| CODE     | ITEMS                   | 25 NOS. | 50 NOS. | 100 NOS. |
|----------|-------------------------|---------|---------|----------|
| THP      | Hanging planters        | Rs. 112 | Rs. 104 | Rs. 96   |
| <br>TTWH | Terracotta wall hanging | Rs. 107 | Rs. 100 | Rs. 93   |