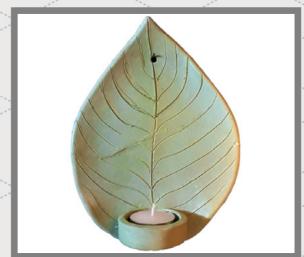

WALL HANGINGS

TWCH1: WARLI ART CANDLE HOLDER

TTFCH: FISH CANDLE HOLDER

TWCH2: CANDLE HOLDER - SET OF 5

TTLCH: LEAF CANDLE HOLDER

| CODE  | ITEMS                                        | 25 NOS.   | 50 NOS.   | 100 NOS.  |
|-------|----------------------------------------------|-----------|-----------|-----------|
| 1     |                                              |           |           |           |
| TWCH1 | Candle holder - Warli handpainted            | Rs. 96    | Rs. 89    | Rs. 83    |
| TWCH2 | Candle holder - Warli handpainted - Set of 5 | Rs.471.25 | Rs.438.75 | Rs.406.25 |
| TTFCH | Terracotta Fish candle holder                | Rs. 174   | Rs. 162   | Rs. 150   |
| TTLCH | Terracotta Leaf candle holder                | Rs. 116   | Rs. 108   | Rs. 100   |