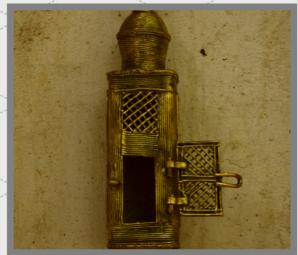

Kutch embroidary - small and large in size

WALL CLOCKS

Bamboo | Leather

TWSP: WOODEN SHOW PIECES

TKU: KUTCH HAND EMBROIDERED

| <u>UMBKELLA</u> |                        |           |           |           |
|-----------------|------------------------|-----------|-----------|-----------|
| CODE            | ITEMS                  | 25 NOS.   | 50 NOS.   | 100 NOS.  |
| TWSP            | Wooden show pieces     | Rs.1522.5 | Rs.1417.5 | Rs.1312.5 |
| TDSP            | Dokra show pieces      | Rs.       | Rs.       | Rs.       |
| TKU             | Kutch hand embroidered | Rs.398.75 | Rs.371.25 | Rs.343.75 |
| TDCH            | Dokra candle holder    | Rs. 2320  | Rs. 2160  | Rs. 2000  |

TDSP: DOKRA SHOW PIECES

TDCH: DOKRA CANDLE HOLDER

TCL: CANE LAMP

TBL: BAMBOO LAMP

TLWC: LEATHER WALL CLOCK

TLWH: LEATHER WALL HANGING

|     | CODE | ITEMS                | 25 NOS.   | 50 NOS.   | 100 NOS.  |
|-----|------|----------------------|-----------|-----------|-----------|
|     | TCL  | Cane lamp            | Rs.       | Rs.       | Rs.       |
|     | TLWH | Leather wall hanging | Rs.       | Rs.       | Rs.       |
| ٠., | TBL  | Bamboo lamp          | Rs.       | Rs.       | Rs.       |
|     | TLWC | Leather wall clock   | Rs. 942.5 | Rs. 877.5 | Rs. 812.5 |