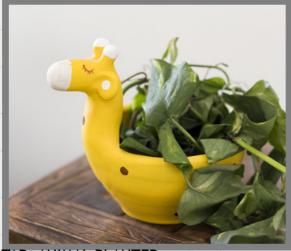

**DECOR** 

TAP: ANIMAL PLANTER

TTP1: TERRACOTTA PLANTER

TSP: SMILEY PLANTER

TSP. **PLANTERS** 

THP: HANGING PLANTER

HANGING PLANTERS

| CODE     | ITEMS                   | 25 NOS. | 50 NOS. | 100 NOS. |
|----------|-------------------------|---------|---------|----------|
| THP      | Hanging planters        | Rs. 112 | Rs. 104 | Rs. 96   |
| <br>TTWH | Terracotta wall hanging | Rs. 107 | Rs. 100 | Rs. 93   |