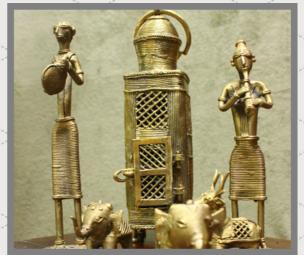

## decor

**SHOW PIECES** 

Dokra | Rajasthani | Bamboo | Horn | Metal | Wood | Paper Mache

**WALL HANGINGS** 

Leather | Beeds | Metal | Pattachitra | Toran

LAMPS

Wood | Leather | Coconut | Bamboo

**UMBRELLAS** 

Kutch embroidary - small and large in size

WALL CLOCKS

Bamboo | Leather

TWSP: WOODEN SHOW PIECES

TKU: KUTCH HAND EMBROIDERED

| <u>UMBKELLA</u> |                        |           |           |           |
|-----------------|------------------------|-----------|-----------|-----------|
| CODE            | ITEMS                  | 25 NOS.   | 50 NOS.   | 100 NOS.  |
| TWSP            | Wooden show pieces     | Rs.1522.5 | Rs.1417.5 | Rs.1312.5 |
| TDSP            | Dokra show pieces      | Rs.       | Rs.       | Rs.       |
| TKU             | Kutch hand embroidered | Rs.398.75 | Rs.371.25 | Rs.343.75 |
| TDCH            | Dokra candle holder    | Rs. 2320  | Rs. 2160  | Rs. 2000  |

TDSP: DOKRA SHOW PIECES

TDCH: DOKRA CANDLE HOLDER

TCL: CANE LAMP

TBL: BAMBOO LAMP

TLWC: LEATHER WALL CLOCK

TLWH: LEATHER WALL HANGING

|     | CODE | ITEMS                | 25 NOS.   | 50 NOS.   | 100 NOS.  |
|-----|------|----------------------|-----------|-----------|-----------|
|     | TCL  | Cane lamp            | Rs.       | Rs.       | Rs.       |
|     | TLWH | Leather wall hanging | Rs.       | Rs.       | Rs.       |
| ٠., | TBL  | Bamboo lamp          | Rs.       | Rs.       | Rs.       |
|     | TLWC | Leather wall clock   | Rs. 942.5 | Rs. 877.5 | Rs. 812.5 |