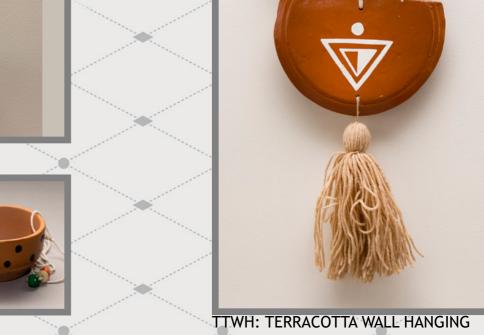

**DECOR** 

TAP: ANIMAL PLANTER

TTP1: TERRACOTTA PLANTER

TSP: SMILEY PLANTER

TSP. **PLANTERS** 

THP: HANGING PLANTER

HANGING PLANTERS

| CODE     | ITEMS                   | 25 NOS. | 50 NOS. | 100 NOS. |
|----------|-------------------------|---------|---------|----------|
| THP      | Hanging planters        | Rs. 112 | Rs. 104 | Rs. 96   |
| <br>TTWH | Terracotta wall hanging | Rs. 107 | Rs. 100 | Rs. 93   |