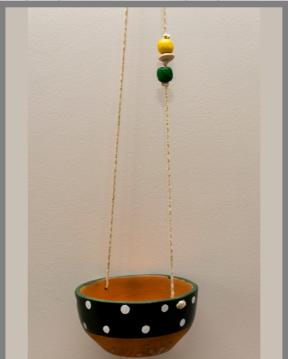

**DECOR** 

TAP: ANIMAL PLANTER

TTP1: TERRACOTTA PLANTER

TSP: SMILEY PLANTER

TSP. **PLANTERS** 

THP: HANGING PLANTER

HANGING PLANTERS

| CODE     | ITEMS                   | 25 NOS. | 50 NOS. | 100 NOS. |
|----------|-------------------------|---------|---------|----------|
| THP      | Hanging planters        | Rs. 112 | Rs. 104 | Rs. 96   |
| <br>TTWH | Terracotta wall hanging | Rs. 107 | Rs. 100 | Rs. 93   |