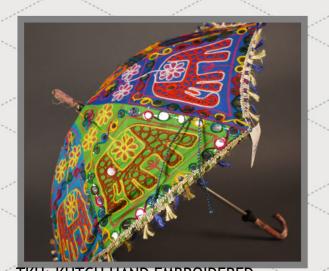

## decor

**SHOW PIECES** 

Dokra | Rajasthani | Bamboo | Horn | Metal | Wood | Paper Mache

**WALL HANGINGS** 

Leather | Beeds | Metal | Pattachitra | Toran

LAMPS

Wood | Leather | Coconut | Bamboo

**UMBRELLAS** 

Kutch embroidary - small and large in size

WALL CLOCKS

Bamboo | Leather

TWSP: WOODEN SHOW PIECES

TKU: KUTCH HAND EMBROIDERED

| <u>UMBKELLA</u> |                        |           |           |           |
|-----------------|------------------------|-----------|-----------|-----------|
| CODE            | ITEMS                  | 25 NOS.   | 50 NOS.   | 100 NOS.  |
| TWSP            | Wooden show pieces     | Rs.1522.5 | Rs.1417.5 | Rs.1312.5 |
| TDSP            | Dokra show pieces      | Rs.       | Rs.       | Rs.       |
| TKU             | Kutch hand embroidered | Rs.398.75 | Rs.371.25 | Rs.343.75 |
| TDCH            | Dokra candle holder    | Rs. 2320  | Rs. 2160  | Rs. 2000  |