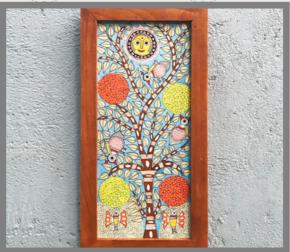

CANDLE HOLDERS

TMP: MADHUBANI

TPP: PATTACHITRA

|      |                      |         | and the same |          |
|------|----------------------|---------|--------------|----------|
| CODE | ITEMS                | 25 NOS. | 50 NOS.      | 100 NOS. |
| TMP  | Madhubani painting   | Rs.     | Rs.          | Rs.      |
| TWP  | Warli art painting   | Rs.     | Rs.          | Rs.      |
| TPP  | Pattachitra painting | Rs.     | Rs.          | Rs.      |
| TLP  | Leather painting     | Rs.     | Rs.          | Rs.      |