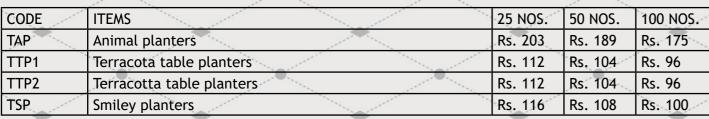

**DECOR** 

TAP: ANIMAL PLANTER

TTP1: TERRACOTTA PLANTER

TSP: SMILEY PLANTER

TSP. **PLANTERS** 

THP: HANGING PLANTER

HANGING PLANTERS

| CODE     | ITEMS                   | 25 NOS. | 50 NOS. | 100 NOS. |
|----------|-------------------------|---------|---------|----------|
| THP      | Hanging planters        | Rs. 112 | Rs. 104 | Rs. 96   |
| <br>TTWH | Terracotta wall hanging | Rs. 107 | Rs. 100 | Rs. 93   |