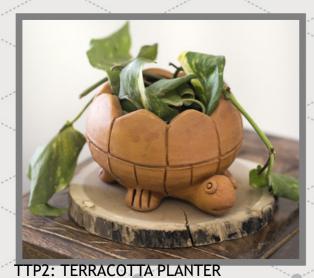

**DECOR** 

TAP: ANIMAL PLANTER

TTP1: TERRACOTTA PLANTER

TSP: SMILEY PLANTER

TSP. **PLANTERS** 

THP: HANGING PLANTER

HANGING PLANTERS

| CODE     | ITEMS                   | 25 NOS. | 50 NOS. | 100 NOS. |
|----------|-------------------------|---------|---------|----------|
| THP      | Hanging planters        | Rs. 112 | Rs. 104 | Rs. 96   |
| <br>TTWH | Terracotta wall hanging | Rs. 107 | Rs. 100 | Rs. 93   |