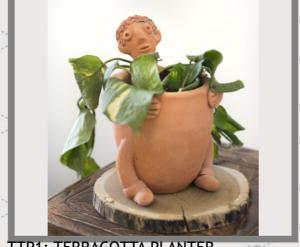

**DECOR** 

TAP: ANIMAL PLANTER

TTP1: TERRACOTTA PLANTER

TSP: SMILEY PLANTER

TSP. **PLANTERS** 

THP: HANGING PLANTER

HANGING PLANTERS

| CODE     | ITEMS                   | 25 NOS. | 50 NOS. | 100 NOS. |
|----------|-------------------------|---------|---------|----------|
| THP      | Hanging planters        | Rs. 112 | Rs. 104 | Rs. 96   |
| <br>TTWH | Terracotta wall hanging | Rs. 107 | Rs. 100 | Rs. 93   |