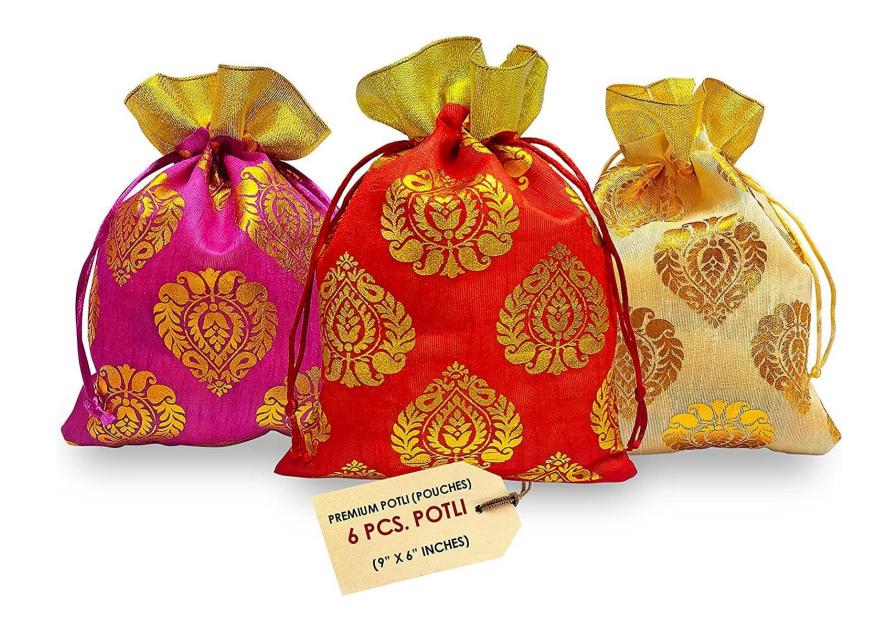

### Potli

- Tussar fabric
- Set of 4 assorted
- Machine Embroidery
- Stitched at Pune Centre

TTB
Tussaar Batwa
Hand Embroidered