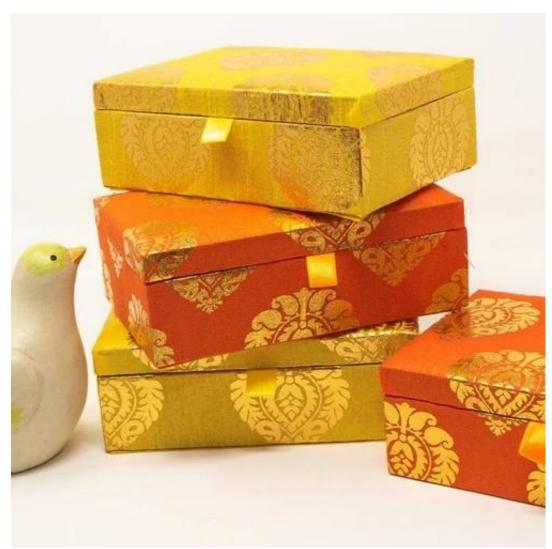

oidery
- Stitched at Pune Centre



TTB
Tussaar Batwa
Hand Embroidered

## Tiffin / Shopping Bag

- Jute fabric
- Set of 4 bags
- Block Print Patch
- Stitched at Pune Centre



## Tiffin / Shopping Bag

- Jute fabric
- Set of 4 bags (assorted four colour's)
- Block Print Patch
- Stitched at Pune Centre



TJTB3
Jute Tiffin Bag with Chain
Warli Art

- Jute fabric
- Set of 4 pouches
- Block Print Patch
- Stitched at Pune Centre



TJP
Jute Pouch with Artwork
Screen and Tassels

- Jute fabric
- Set of 3 pouches
- Assorted
- Stitched at Pune Centre



- Jute fabric
- Set of 3 pouches
- Assorted
- Stitched at Pune Centre



- Jute fabric
- Set of 2 pouches
- Assorted
- Stitched at Pune Centre



- Festive fabric
- Set of 6 pouches
- Assorted
- Stitched at Pune Centre



# Packaging Ideas: