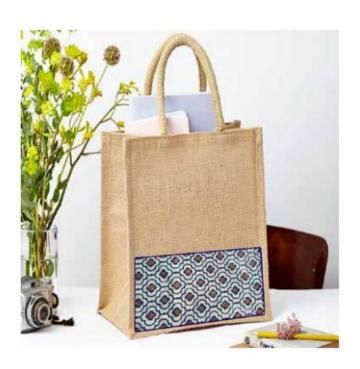

## Tiffin / Shopping Bag

- Jute fabric
- Set of 4 bags
- Block Print Patch
- Stitched at Pune Centre

## Tiffin / Shopping Bag

- Jute fabric
- Set of 4 bags (assorted four colour's)
- Block Print Patch
- Stitched at Pune Centre

TJTB3
Jute Tiffin Bag with Chain
Warli Art

- Jute fabric
- Set of 4 pouches
- Block Print Patch
- Stitched at Pune Centre