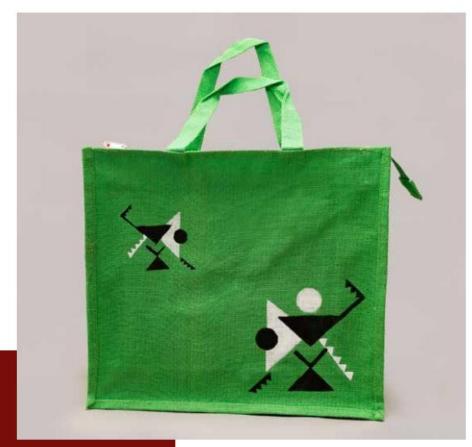

## Tiffin / Shopping Bag

- Jute fabric
- Set of 4 bags
- Block Print Patch
- Stitched at Pune Centre

## Tiffin / Shopping Bag

- Jute fabric
- Set of 4 bags (assorted four colour's)
- Block Print Patch
- Stitched at Pune Centre

TJTB3
Jute Tiffin Bag with Chain
Warli Art

- Jute fabric
- Set of 4 pouches
- Block Print Patch
- Stitched at Pune Centre