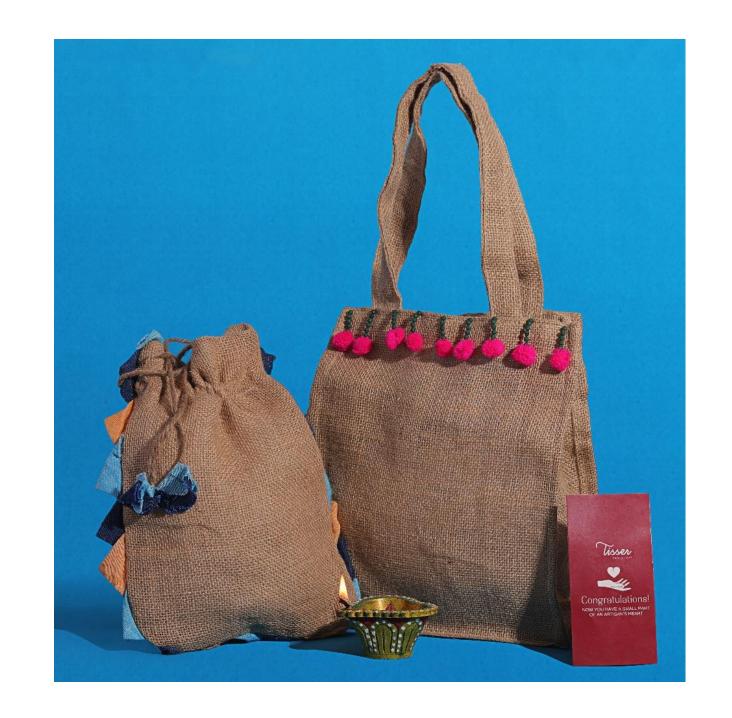

arli work
- Stitched at Pune Centre





### Potli

- Tussar fabric
- Set of 4 assorted
- Machine Embroidery
- Stitched at Pune Centre



TTB
Tussaar Batwa
Hand Embroidered

## Tiffin / Shopping Bag

- Jute fabric
- Set of 4 bags
- Block Print Patch
- Stitched at Pune Centre



## Tiffin / Shopping Bag

- Jute fabric
- Set of 4 bags (assorted four colour's)
- Block Print Patch
- Stitched at Pune Centre



TJTB3
Jute Tiffin Bag with Chain
Warli Art

- Jute fabric
- Set of 4 pouches
- Block Print Patch
- Stitched at Pune Centre



TJP
Jute Pouch with Artwork
Screen and Tassels

- Jute fabric
- Set of 3 pouches
- Assorted
- Stitched at Pune Centre



- Jute fabric
- Set of 3 pouches
- Assorted
- Stitched at Pune Centre



- Jute fabric
- Set of 2 pouches
- Assorted
- Stitched at Pune Centre



- Festive fabric
- Set of 6 pouches
- Assorted
- Stitched at Pune Centre



# Packaging Ideas: