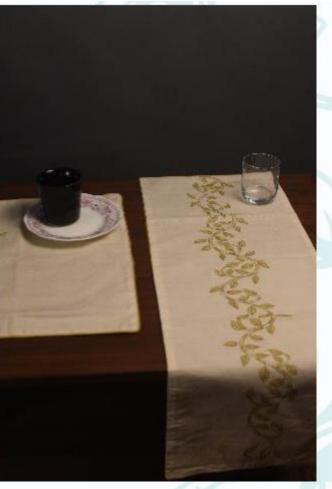

#### Table mats and Runner:

- Cotton fabric
- Block printed
- Set of 1 runner and 4 mats
- Stitched at Pune Centre