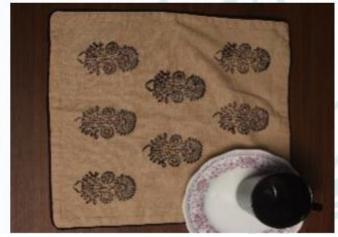

### Table mats:

- Tussar fabric
- Block printed
- Set of 4
- Stitched at Pune Centre