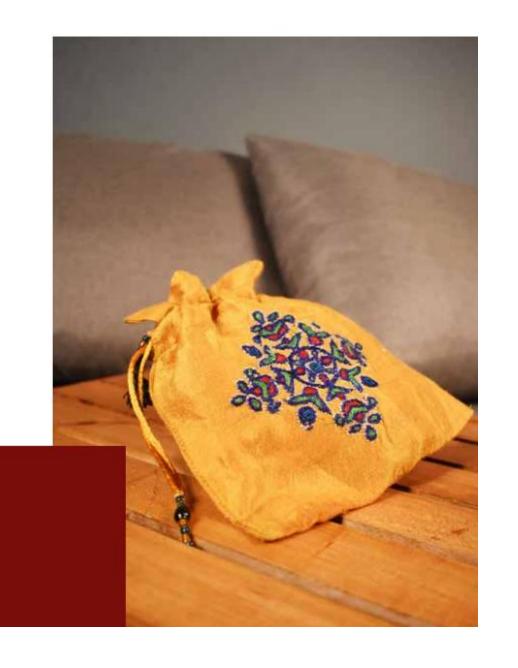

### Potli

- Tussar fabric
- Set of 4 assorted
- Machine Embroidery
- Stitched at Pune Centre

TTB
Tussaar Batwa
Hand Embroidered