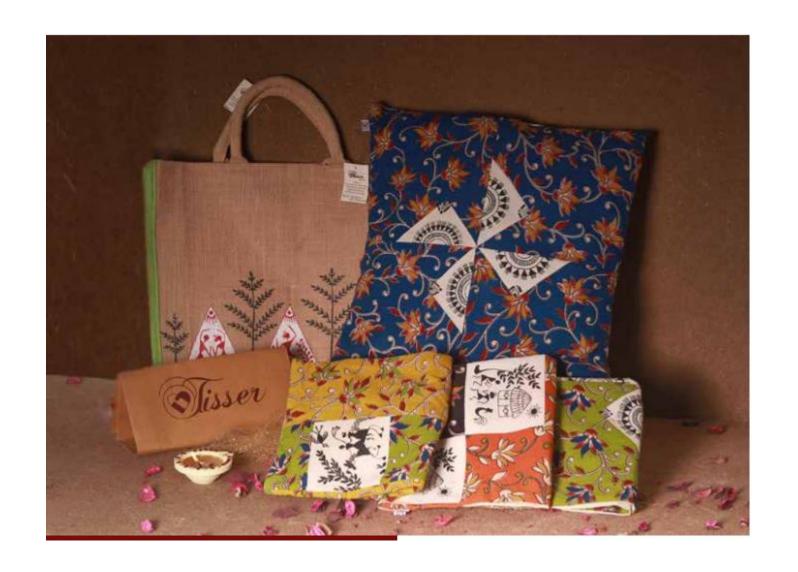

### Table mats:

- Cotton fabric
- Block printed
- Set of 6 mats
- Warli work
- Stitched at Pune Centre

- Cotton fabric
- Block printed
- Set of 4 cushions
- Jute Bag
- Warli work
- Stitched at Pune Centre

## Folding bag:

- Cotton fabric
- 1 bag
- Warli work
- Stitched at Pune Centre

## Tiffin / Shopping Bag

- Jute fabric
- Set of 4 bags
- Block Print Patch
- Stitched at Pune Centre