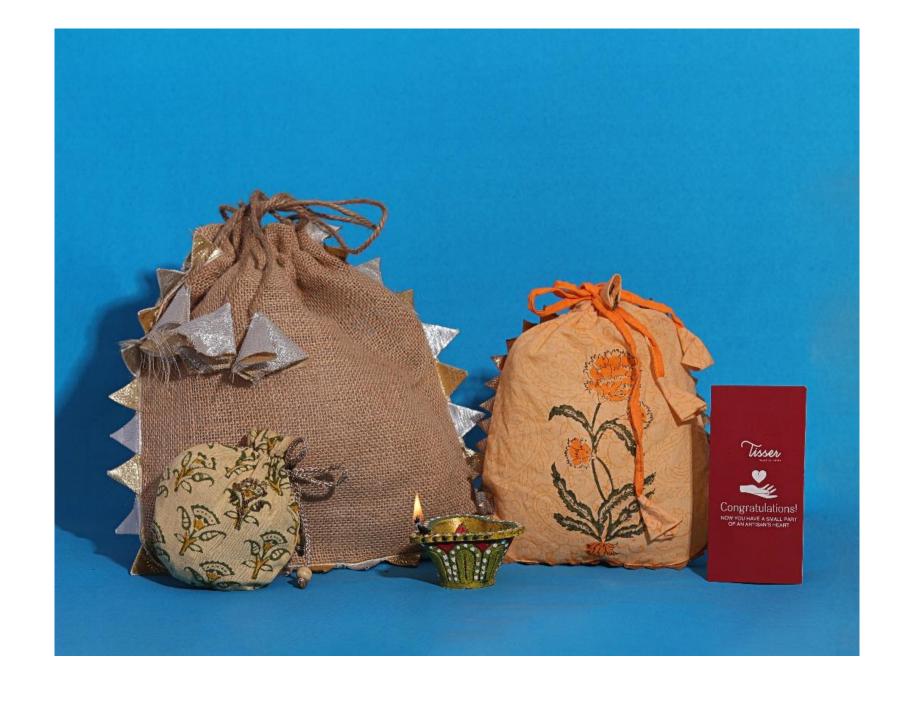

- Stitched at Pune Centre



## Folding bag:

- Cotton fabric
- 1 bag
- Warli work
- Stitched at Pune Centre





### Potli

- Tussar fabric
- Set of 4 assorted
- Machine Embroidery
- Stitched at Pune Centre



TTB
Tussaar Batwa
Hand Embroidered

## Tiffin / Shopping Bag

- Jute fabric
- Set of 4 bags
- Block Print Patch
- Stitched at Pune Centre



## Tiffin / Shopping Bag

- Jute fabric
- Set of 4 bags (assorted four colour's)
- Block Print Patch
- Stitched at Pune Centre



TJTB3
Jute Tiffin Bag with Chain
Warli Art

- Jute fabric
- Set of 4 pouches
- Block Print Patch
- Stitched at Pune Centre



TJP
Jute Pouch with Artwork
Screen and Tassels

- Jute fabric
- Set of 3 pouches
- Assorted
- Stitched at Pune Centre



- Jute fabric
- Set of 3 pouches
- Assorted
- Stitched at Pune Centre



- Jute fabric
- Set of 2 pouches
- Assorted
- Stitched at Pune Centre



- Festive fabric
- Set of 6 pouches
- Assorted
- Stitched at Pune Centre



# Packaging Ideas: