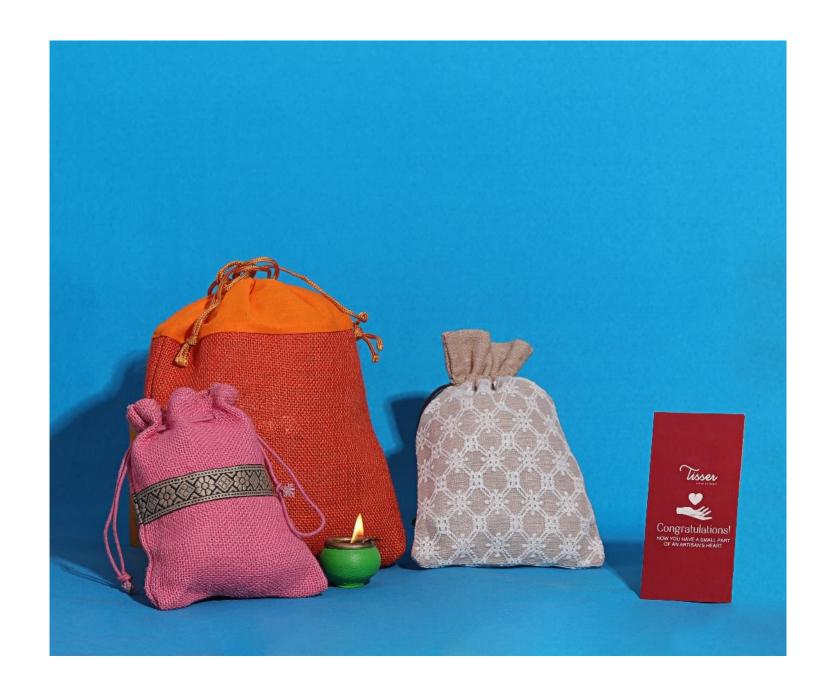

ed at Pune Centre



- Tussar fabric
- Block printed
- Set of 2 cushions
- Stitched at Pune Centre



## Folding bag:

- Cotton fabric
- 1 bag
- Warli work
- Stitched at Pune Centre





### Potli

- Tussar fabric
- Set of 4 assorted
- Machine Embroidery
- Stitched at Pune Centre



TTB
Tussaar Batwa
Hand Embroidered

## Tiffin / Shopping Bag

- Jute fabric
- Set of 4 bags
- Block Print Patch
- Stitched at Pune Centre



## Tiffin / Shopping Bag

- Jute fabric
- Set of 4 bags (assorted four colour's)
- Block Print Patch
- Stitched at Pune Centre



TJTB3
Jute Tiffin Bag with Chain
Warli Art

- Jute fabric
- Set of 4 pouches
- Block Print Patch
- Stitched at Pune Centre



TJP
Jute Pouch with Artwork
Screen and Tassels

- Jute fabric
- Set of 3 pouches
- Assorted
- Stitched at Pune Centre



- Jute fabric
- Set of 3 pouches
- Assorted
- Stitched at Pune Centre



- Jute fabric
- Set of 2 pouches
- Assorted
- Stitched at Pune Centre



- Festive fabric
- Set of 6 pouches
- Assorted
- Stitched at Pune Centre



# Packaging Ideas: