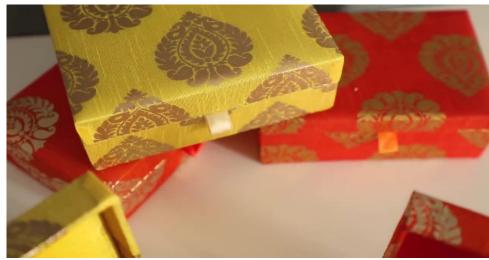

broidery
- Stitched at Pune Centre



TTB
Tussaar Batwa
Hand Embroidered

## Tiffin / Shopping Bag

- Jute fabric
- Set of 4 bags
- Block Print Patch
- Stitched at Pune Centre



## Tiffin / Shopping Bag

- Jute fabric
- Set of 4 bags (assorted four colour's)
- Block Print Patch
- Stitched at Pune Centre



TJTB3
Jute Tiffin Bag with Chain
Warli Art

- Jute fabric
- Set of 4 pouches
- Block Print Patch
- Stitched at Pune Centre



TJP
Jute Pouch with Artwork
Screen and Tassels

- Jute fabric
- Set of 3 pouches
- Assorted
- Stitched at Pune Centre



- Jute fabric
- Set of 3 pouches
- Assorted
- Stitched at Pune Centre



- Jute fabric
- Set of 2 pouches
- Assorted
- Stitched at Pune Centre



- Festive fabric
- Set of 6 pouches
- Assorted
- Stitched at Pune Centre



# Packaging Ideas: