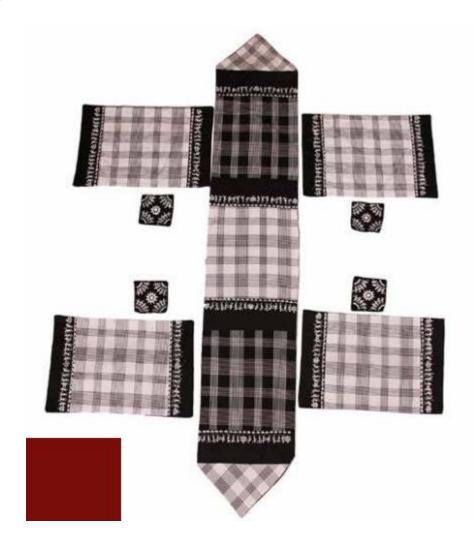

### Table mats:

- Tussar fabric
- Block printed
- Set of 4
- Stitched at Pune Centre