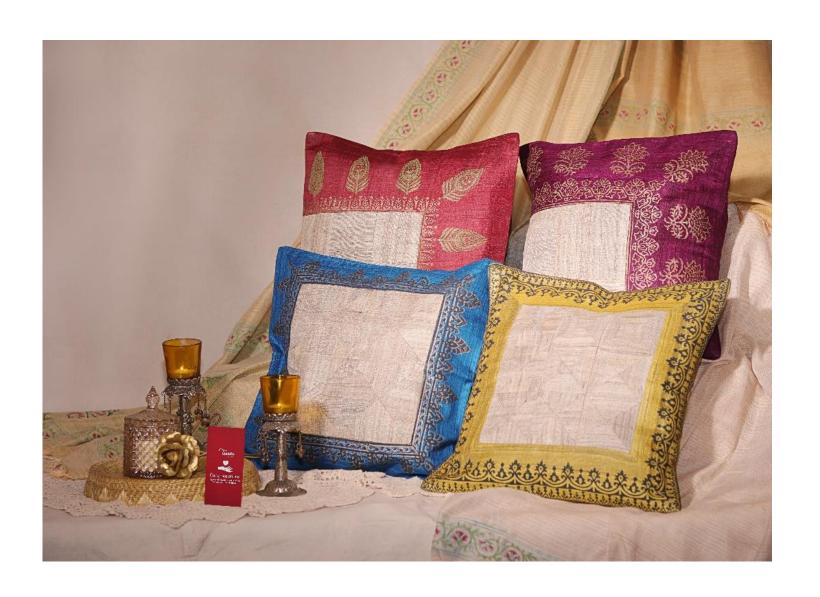

### Potli

- Tussar fabric
- Set of 4 assorted
- Machine Embroidery
- Stitched at Pune Centre

TTB
Tussaar Batwa
Hand Embroidered