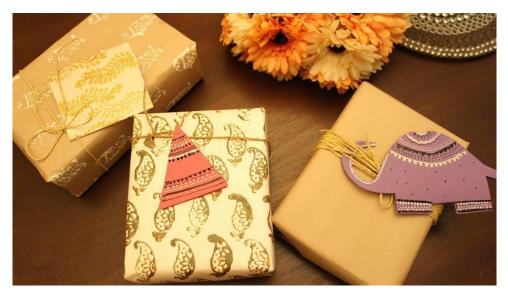

Embroidery
- Stitched at Pune Centre



TTB
Tussaar Batwa
Hand Embroidered

## Tiffin / Shopping Bag

- Jute fabric
- Set of 4 bags
- Block Print Patch
- Stitched at Pune Centre



## Tiffin / Shopping Bag

- Jute fabric
- Set of 4 bags (assorted four colour's)
- Block Print Patch
- Stitched at Pune Centre



TJTB3
Jute Tiffin Bag with Chain
Warli Art

- Jute fabric
- Set of 4 pouches
- Block Print Patch
- Stitched at Pune Centre



TJP
Jute Pouch with Artwork
Screen and Tassels

- Jute fabric
- Set of 3 pouches
- Assorted
- Stitched at Pune Centre



- Jute fabric
- Set of 3 pouches
- Assorted
- Stitched at Pune Centre



- Jute fabric
- Set of 2 pouches
- Assorted
- Stitched at Pune Centre



- Festive fabric
- Set of 6 pouches
- Assorted
- Stitched at Pune Centre



# Packaging Ideas: