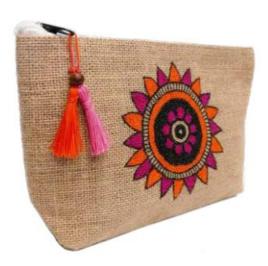

TJP
Jute Pouch with Artwork
Screen and Tassels

- Jute fabric
- Set of 3 pouches
- Assorted
- Stitched at Pune Centre

- Jute fabric
- Set of 3 pouches
- Assorted
- Stitched at Pune Centre

- Jute fabric
- Set of 2 pouches
- Assorted
- Stitched at Pune Centre