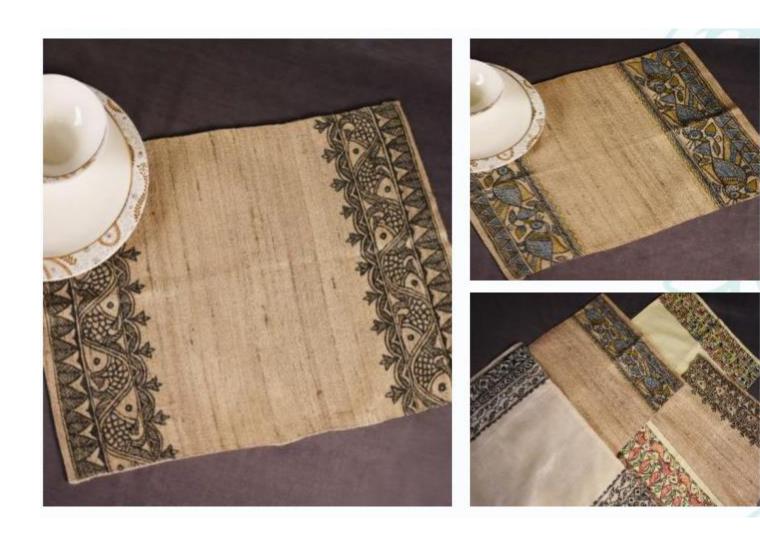

### Table mats:

- Cotton fabric
- Block printed
- Set of 6 mats
- Warli work
- Stitched at Pune Centre

- Cotton fabric
- Block printed
- Set of 4 cushions
- Jute Bag
- Warli work
- Stitched at Pune Centre