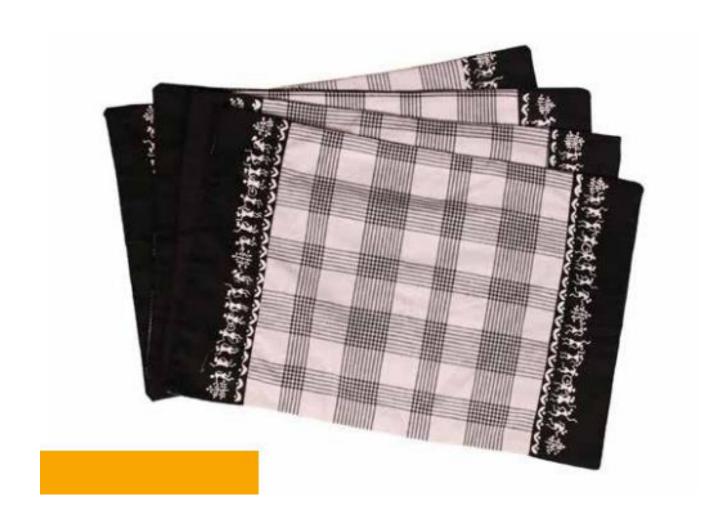

### Table mats:

- Tussar fabric
- Block printed
- Set of 4
- Stitched at Pune Centre