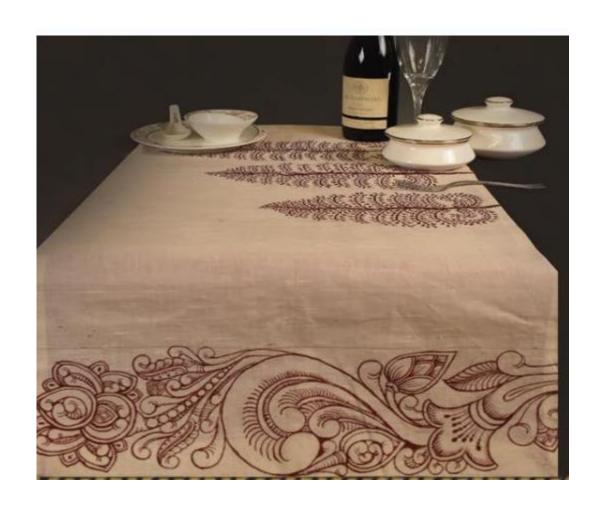

#### Table mats and Runner:

- Cotton fabric
- Block printed
- Set of 1 runner and 4 mats
- Stitched at Pune Centre

#### Table mats and Runner:

- Cotton fabric
- Block printed
- Set of 1 runner and 4 mats plus 4 coasters
- Stitched at Pune Centre

### Table mats and Runner:

- Cotton fabric
- Block printed
- Set of 1 runner and 4 mats
- Stitched at Pune Centre

- Tussar fabric
- Block printed
- Set of 2 cushions
- Stitched at Pune Centre

- Cotton fabric
- Block printed
- Set of 4 cushions
- Stitched at Pune Centre