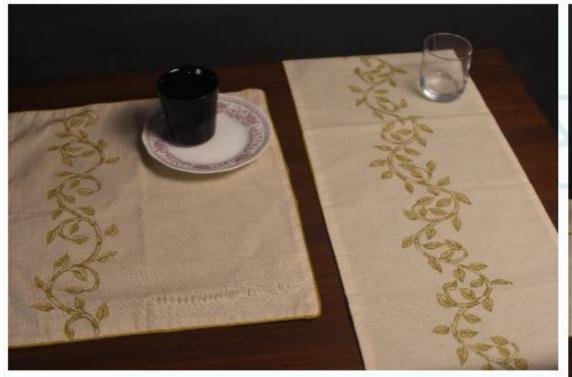

#### Table mats and Runner:

- Cotton fabric
- Block printed
- Set of 1 runner and 4 mats
- Stitched at Pune Centre