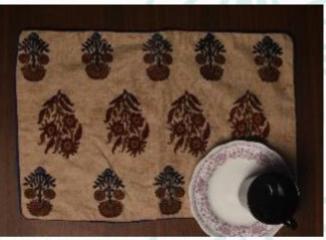

### Table mats:

- Cotton fabric
- Block printed
- Set of 8
- Stitched at Pune Centre