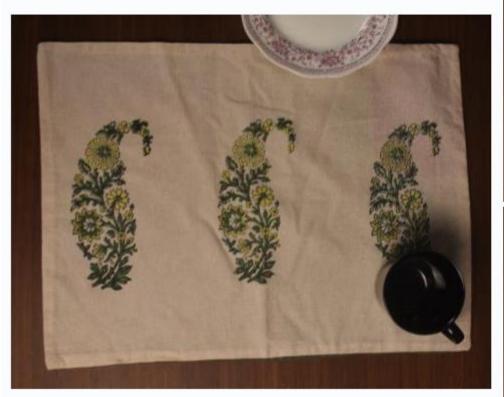

### Table mats:

- Cotton fabric
- Block printed
- Set of 8
- Stitched at Pune Centre