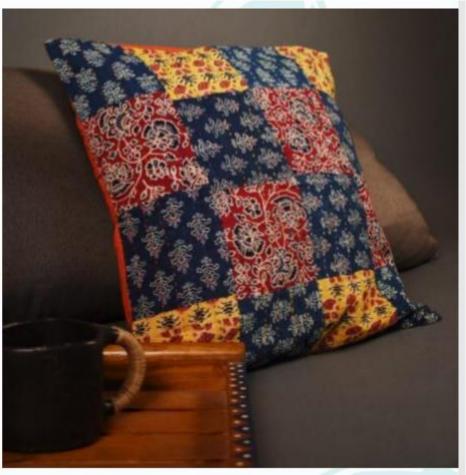

### Table mats and Runner:

- Cotton fabric
- Block printed
- Set of 1 runner and 4 mats
- Stitched at Pune Centre

- Tussar fabric
- Block printed
- Set of 2 cushions
- Stitched at Pune Centre

- Cotton fabric
- Block printed
- Set of 4 cushions
- Stitched at Pune Centre

- Cotton fabric
- Block printed
- Set of 4 cushions
- Stitched at Pune Centre

- Tussar fabric
- Block printed
- Set of 2 cushions
- Stitched at Pune Centre