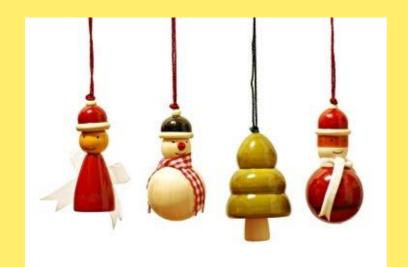

### Yulets Collection 1

The cutest ever Christams decor. Make your Christmas even more cheerful with our decor. Yulets is a set of 4 Christmas tree hangings - Fairy, Santa, Snowman and a Tieeshaped bell All made in wood.

### Yulets Collection 2

The cutest ever Christams decor. Make your Christmas even more cheerful with our decor. Yulets is a set of 4 Christmas tree hangings - Fir, Bauble, Snowman and Bell- all made in wood.

### Yulets Collection 3

The cutest ever Christams decor. Make your Christmas even more cheerful with our decor. Yulets is a set of 4 Christmas tree hangings - Fir, Pine, Treebell and Bell- all made in wood.