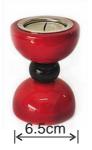

### Vibha Candle Holder

Hour glass candle holders make a great accessory for the interiors as they depict a class that resonates throughout the house. Gifting them to your near ones can be a great option.

Size: Dia 65 x 85mm

**Contains Metal Cup** 

Orange

Candle Holders