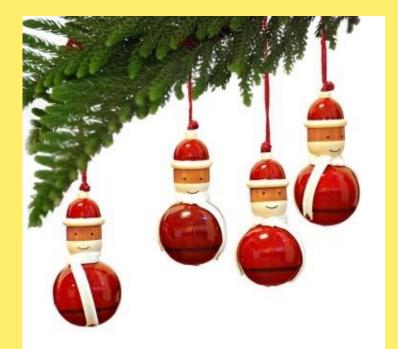

#### Santa The cutest ever Christams decor. Make your Christmas even more cheerful with our decor. A set of 4 Christmas tree

decorations shaped like a wooden Santa.