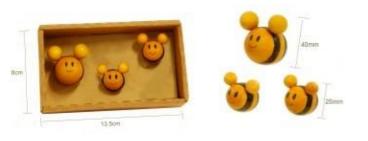

## B. Buzzing Bees

Setof 3 Bees- One Big & 2 Small Bees

C. Fish Set

Twonumbers of Fish

Fridge Magnets

- D. Vegetable Set Mini Canot, Chilli and Mushroom
- E. Snowman & Tree
- F. Fairy & Snowman
- **G. Fairy & Tree**