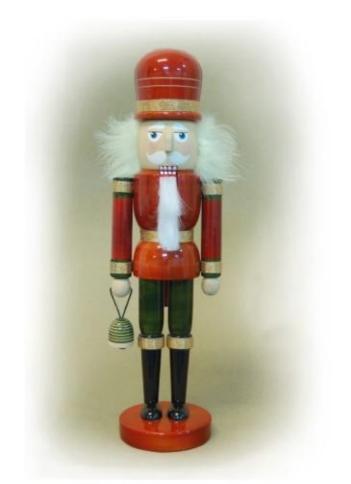

### Nut Cracker Red - 12 "

HANDMADE, all wood, NUTCRACKERin the traditional christmas colors of Red, Green & Gold individually crafted by skilled artisans. This collectable all wood traditional soldier is a festive christmas decor to adom your mantle. Unmatched high quality glossy and transparent natural lac finish.