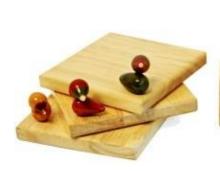

#### Pipit Setof 4 Coasters Size: 200 x100 x45mm

### **Pipit Coasters**

Pipit is a single wooden cookie coaster. An elegant and simple coaster for your tea mug along with the convenience of holding your favourite cookies. Suitable for home use while serving tea and coffee to your guest or at the office conference table.