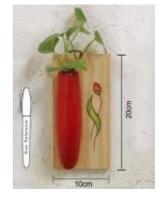

#### **RITHU** Wall Hanging Planters

Decorate you walls with our wall hanging planters and fill your house with greenery and see the plants grow without much hassle. These also make great gifts for someone who loves plants

Size: 100x57 x 200mm

**Contains Glass test tube** 

Planters and Vases