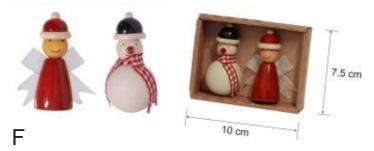

## B. Buzzing Bees

Setof 3 Bees- One Big & 2 Small Bees

C. Fish Set

Twonumbers of Fish

Fridge Magnets

- D. Vegetable Set Mini Canot, Chilli and Mushroom
- E. Snowman & Tree
- F. Fairy & Snowman
- **G. Fairy & Tree**