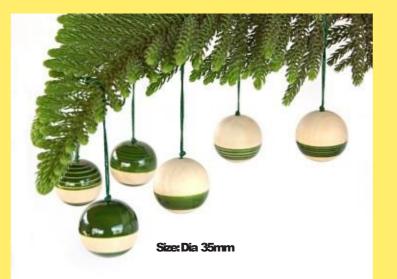

#### Baubles

The cutest ever Christams decor. Make your Christmas even more cheerful with our decor. A set of 6 Christmas tree decorations shaped like a wooden Bauble