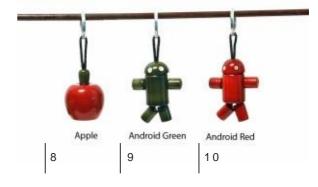

#### Keyrings Colourful wooden decorations in

the form of a keyring to take with you where everyou go.

| 1. Pencil          | 6. Lilliput Black |
|--------------------|-------------------|
| 2. Honey Bee       | 7. Carrot         |
| 3. Hat Man Red     | 8. Apple          |
| 4. Hat Man Orange  | 9. Android Green  |
| 5. Lilliput Orange | 10. Android Red   |