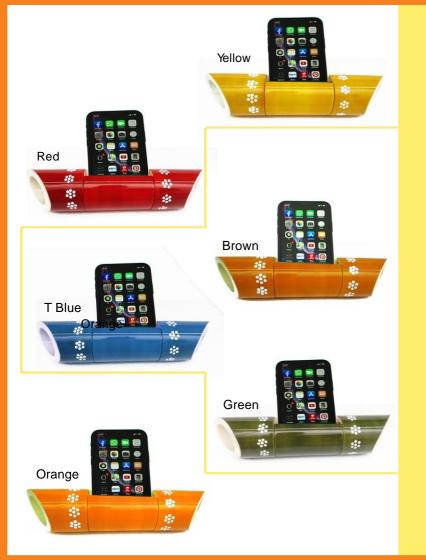

#### Woodstock - Buzz natural acoustic sound amplifier

A simple natural sound amplifier and holder for your cell phone. This aesthetic and elegant handcrafted wooden piece with its vibrant natural colours is a delight to the eyes. A subtle non-powered sound amplifier that is ideal for use at home, office or during outings.

#### Woodstock natural acoustic sound amplifier

A simple natural sound amplifier and holder for your cell phone. This aesthetic and elegant handcrafted wooden piece with its vibrant natural colours is a delight to the eyes. A subtle non-powered sound amplifier that is ideal for use at home, office or during outings.