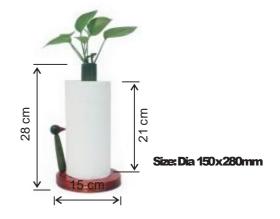

### GULJAR Table Vase

Gul-Jar is a lovely wooden vase for indoor use. This table top product has a glass test tube and can be

used either as a flower vase or as a planter to grow any water growing plants that take root in water. Fill the glass test tube provided with water and dip your

flower stalks or allow your plant to grow in it. Suitable plants - Money Plant, Wandering Zebrina, LuckyBamboo etc that grow by taking root in water. This

Gift & Home decor item is made by artisans from Channapatna in south India using a traditional lacware handicraft technique. Natural materials, dyes and Non toxic colours and finishes are used in making this product. NOTE: Flowers/ plant shown in the picture are only for representation and are not included with the product. IMPORTANT: Protect the wooden vase from getting wet.

DO NOT pour water directly into the wooden vase.

Size: Dia 70 x 205mm