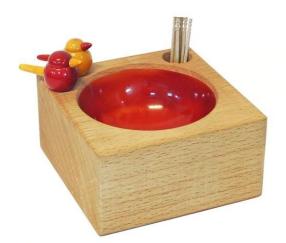

### Tooth Pick Holder

and mouth fresheners holder

An aesthetically designed container for after dine herbs and mouth fresheners. Pick n Digest is a square shaped bowl crafted in beech wood with a provision for tooth picks. A chipy pair of birds and a deft touch of lacware sheen makes this a welcome addition to the dining table and a companion for your post dinner chat. Note: Foruse only with dry items. E.g.: Saunf and Toothpick holder