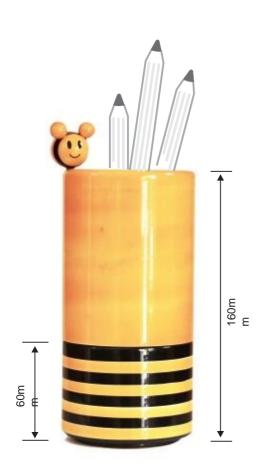

### Bee-Quill Xtra

A neoclassic lacware delight, any table will yearn for. Bee-Quill, a utility and decor pen & Pencil stand, in vivid yellow colour and a deft touch of black stripes will brighten even a dreary desk. The little Bee perched on top exuding the spirit of work.

Bee-Quill Xtra is a sleek and sturdy cylindrical stand with a detachable writing accessories container affixed at the bottom.