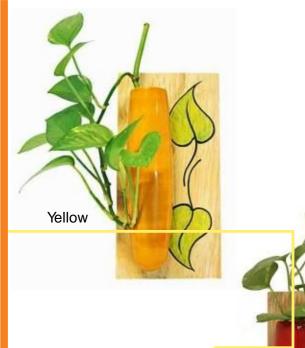

#### **RITHU** Wall Hanging Planters

Decorate you walls with our wall hanging planters and fill your house with greenery and see the plants grow without much hassle. These also make great gifts for someone who loves plants

Size: 100x57 x 200mm

**Contains Glass test tube** 

Planters and Vases