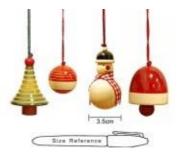

### Snowman (Set of 4)

The cutest ever Christams decor. Make your Christmas even more cheerful with our decor. A set of 4 Christmas tree decorations shaped like a wooden Snowman.

Festival / Christmas Decor

### Yulets Collection 1

The cutest ever Christams decor. Make your Christmas even more cheerful with our decor. Yulets is a set of 4 Christmas tree hangings - Fairy, Santa, Snowman and a Tieeshaped bell All made in wood.