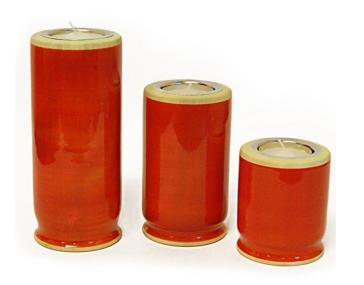

#### Triune

Triune, a set of 3 candle holders, makes for a great interior with their elegant design. These will look beautiful as a table top décor for a nice candle lit dinner.

| Orange |  |
|--------|--|
| Green  |  |
| Red    |  |

**Contains Metal Cup** 

Red

Candle Holders