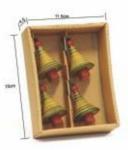

### Tree bells

The cutest ever Christams decor. Make your Christmas even more cheerful with our decor. A set of 4 Christmas tree decorations shaped like wooden tree bells.

| Green |  |
|-------|--|
| Red   |  |