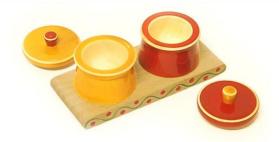

#### AUM

Kumkum Bharani,

A heritage pooja room component for having kumkum and turmeric. The dual container mounted on a slick wooden platform is a Channapatna Artisan intricately handcrafted wooden delight. Designed,for a conservative and aesthetic look, the colouring from natural dyes adds to its uniqueness . A welcome addition to every pooja room.