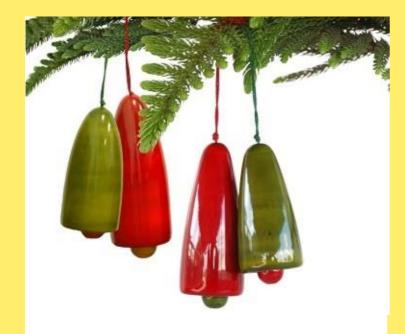

### Tree bells

The cutest ever Christams decor. Make your Christmas even more cheerful with our decor. A set of 4 Christmas tree decorations shaped like wooden tree bells.

| Green |  |
|-------|--|
| Red   |  |