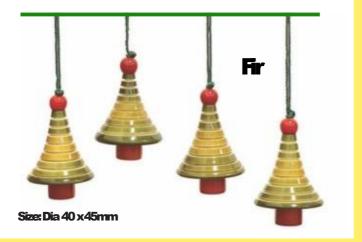

#### Bells

The cutest ever Christams decor. Make your Christmas even more cheerful with our decor. A set of 6 Christmas tree decorations shaped like a wooden Bells

> Green Red

Size: Dia 40 x 45mm

Trees The cutest ever Christams decor. Make your Christmas even more cheerful with our decor. A set of 4 Christmas tree decorations shaped like wooden trees. Available as Pine tree and Fir tree.

Pine-Setof4

Fir-Setof4