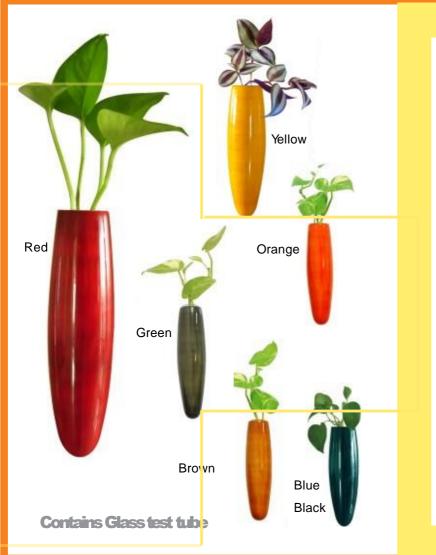

#### IRIS

FIS is a table top mini wooden plant holder along with a stand for pens, pencils and other stationery items. Enjoy the warmth of your own little plant growing right next to you in your study or workplace. This plant pod is an ideal gift for anyone who loves greenery Fill the glass tube provided with water and allow your plant to grow in it.

**Contains Glass test tube** 

#### IVY

MY is a table top mini wooden plant holder along with a stand for pens, pencils and other stationery items. Enjoythe warmth of your own little plant growing right next to you in your study or workplace. This plant pod is an ideal gift for anyone who loves greenery. Fill the glass tube provided with water and allow your plant to grow in it. Suitable for plants that grow with roots in water like Money Plant, Wandering Zebrina, LuckyBamboo etc.

Size:95 x75 x180mm