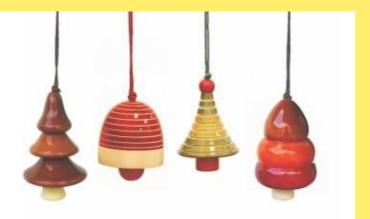

### Tree bells

The cutest ever Christams decor. Make your Christmas even more cheerful with our decor. A set of 4 Christmas tree decorations shaped like wooden tree bells.

| Green |  |
|-------|--|
| Red   |  |

### Yulets Collection 3

The cutest ever Christams decor. Make your Christmas even more cheerful with our decor. Yulets is a set of 4 Christmas tree hangings - Fir, Pine, Treebell and Bell- all made in wood.