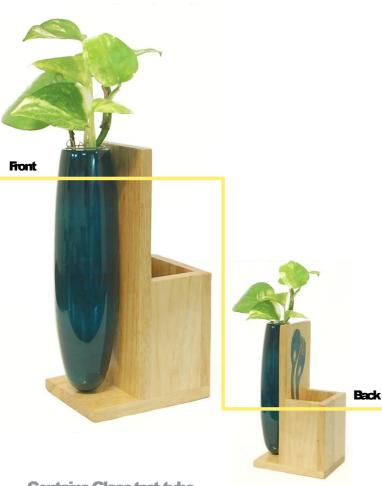

#### IRIS

FIS is a table top mini wooden plant holder along with a stand for pens, pencils and other stationery items. Enjoy the warmth of your own little plant growing right next to you in your study or workplace. This plant pod is an ideal gift for anyone who loves greenery Fill the glass tube provided with water and allow your plant to grow in it.

**Contains Glass test tube** 