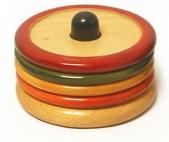

### **Pipit Coasters**

Pipit is a single wooden cookie coaster. An elegant and simple coaster for your tea mug along with the convenience of holding your favourite cookies. Suitable for home use while serving tea and coffee to your guest or at the office conference table.