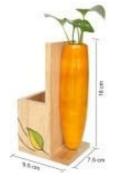

#### IRIS

FIS is a table top mini wooden plant holder along with a stand for pens, pencils and other stationery items. Enjoy the warmth of your own little plant growing right next to you in your study or workplace. This plant pod is an ideal gift for anyone who loves greenery Fill the glass tube provided with water and allow your plant to grow in it.

**Contains Glass test tube** 

Size:95 x75 x180mm