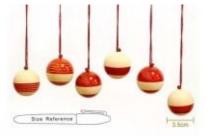

#### Baubles

The cutest ever Christams decor. Make your Christmas even more cheerful with our decor. A set of 6 Christmas tree decorations shaped like a wooden Bauble