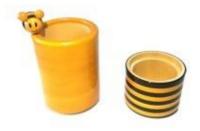

### Bee-Quill Xtra

A neoclassic lacware delight, any table will yearn for. Bee-Quill, a utility and decor pen & Pencil stand, in vivid yellow colour and a deft touch of black stripes will brighten even a dreary desk. The little Bee perched on top exuding the spirit of work.

Bee-Quill Xtra is a sleek and sturdy cylindrical stand with a detachable writing accessories container affixed at the bottom.