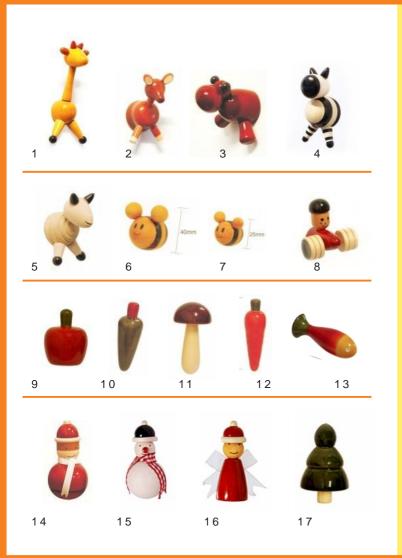

### Fridge Magnets

| 1. Giraffe   | 9. Apple     |
|--------------|--------------|
| 2. Deer      | 10. Chilli   |
| 3. Нірро     | 11. Mushroom |
| 4. Zebra     | 12. Carrot   |
| 5. Sheep     | 13. Fish     |
| 6. Big Bee   | 14. Santa    |
| 7. Small bee | 15. Snowman  |
| 8. Vroom Car | 16. Fairy    |
|              | 17. Tree     |