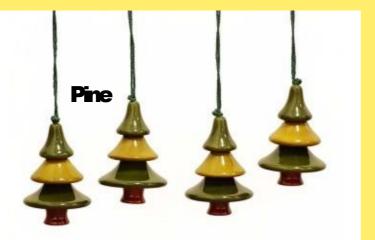

#### Bells

The cutest ever Christams decor. Make your Christmas even more cheerful with our decor. A set of 6 Christmas tree decorations shaped like a wooden Bells

> Green Red

Size: Dia 40 x 45mm

Trees The cutest ever Christams decor. Make your Christmas even more cheerful with our decor. A set of 4 Christmas tree decorations shaped like wooden trees. Available as Pine tree and Fir tree.

Pine-Setof4

Fir-Setof4