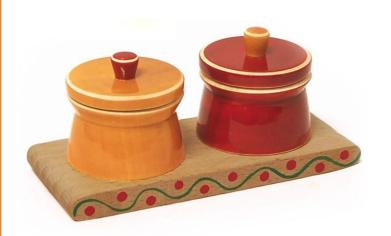

#### AUM

Kumkum Bharani,

A heritage pooja room component for having kumkum and turmeric. The dual container mounted on a slick wooden platform is a Channapatna Artisan intricately handcrafted wooden delight. Designed,for a conservative and aesthetic look, the colouring from natural dyes adds to its uniqueness . A welcome addition to every pooja room.