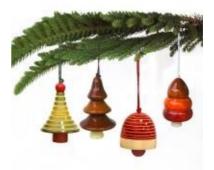

#### Bells

The cutest ever Christams decor. Make your Christmas even more cheerful with our decor. A set of 6 Christmas tree decorations shaped like a wooden Bells

> Green Red

Size: Dia 40 x 45mm

Trees The cutest ever Christams decor. Make your Christmas even more cheerful with our decor. A set of 4 Christmas tree decorations shaped like wooden trees. Available as Pine tree and Fir tree.

### Yulets Collection 2

The cutest ever Christams decor. Make your Christmas even more cheerful with our decor. Yulets is a set of 4 Christmas tree hangings - Fir, Bauble, Snowman and Bell- all made in wood.