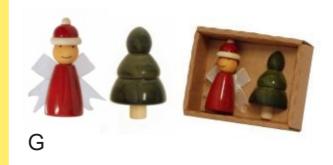

## B. Buzzing Bees

Setof 3 Bees- One Big & 2 Small Bees

C. Fish Set

Twonumbers of Fish

Fridge Magnets

- D. Vegetable Set Mini Canot, Chilli and Mushroom
- E. Snowman & Tree
- F. Fairy & Snowman
- **G. Fairy & Tree**