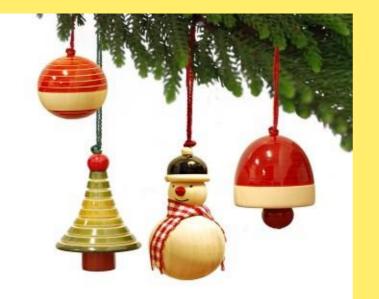

#### Baubles

The cutest ever Christams decor. Make your Christmas even more cheerful with our decor. A set of 6 Christmas tree decorations shaped like a wooden Bauble

#### Bells

The cutest ever Christams decor. Make your Christmas even more cheerful with our decor. A set of 6 Christmas tree decorations shaped like a wooden Bells

> Green Red

Size: Dia 40 x 45mm

Trees The cutest ever Christams decor. Make your Christmas even more cheerful with our decor. A set of 4 Christmas tree decorations shaped like wooden trees. Available as Pine tree and Fir tree.

### Snowman (Set of 4)

The cutest ever Christams decor. Make your Christmas even more cheerful with our decor. A set of 4 Christmas tree decorations shaped like a wooden Snowman.

Festival / Christmas Decor