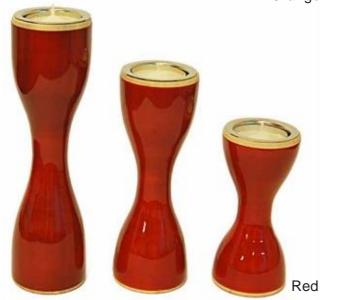

### Trinity

Trinity, a set of 3 candle holders, makes for a great interior with their elegant design. These will look beautiful as a table top décor for a nice candle lit dinner.

| Brown |  |
|-------|--|
| Crean |  |
| Green |  |
| Red   |  |
|       |  |

**Contains Metal Cup** 

100mm

Bircl Song Setof 4 Coasters Size: 100x100x45mm

Hasiru Setof 4 Coasters Size: Dia 100x 12mm