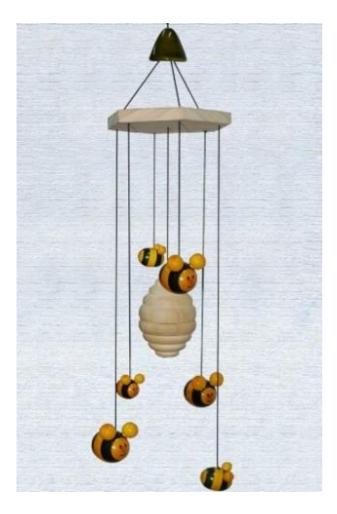

#### **Other Home Decor & Accessories**

Bee Hive

Bee Hive is a wooden home décor accessory. This mobile with colorful bees brings in a cheerful mood and can liven up any room.