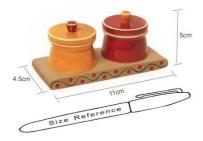

#### AUM

Kumkum Bharani,

A heritage pooja room component for having kumkum and turmeric. The dual container mounted on a slick wooden platform is a Channapatna Artisan intricately handcrafted wooden delight. Designed,for a conservative and aesthetic look, the colouring from natural dyes adds to its uniqueness . A welcome addition to every pooja room.