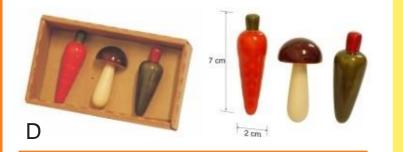

## B. Buzzing Bees

Setof 3 Bees- One Big & 2 Small Bees

C. Fish Set

Twonumbers of Fish

Fridge Magnets

- D. Vegetable Set Mini Canot, Chilli and Mushroom
- E. Snowman & Tree
- F. Fairy & Snowman
- **G. Fairy & Tree**