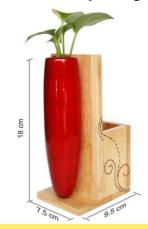

### GULJAR Table Vase

Gul-Jar is a lovely wooden vase for indoor use. This table top product has a glass test tube and can be

used either as a flower vase or as a planter to grow any water growing plants that take root in water. Fill the glass test tube provided with water and dip your

flower stalks or allow your plant to grow in it. Suitable plants - Money Plant, Wandering Zebrina, LuckyBamboo etc that grow by taking root in water. This

Gift & Home decor item is made by artisans from Channapatna in south India using a traditional lacware handicraft technique. Natural materials, dyes and Non toxic colours and finishes are used in making this product. NOTE: Flowers/ plant shown in the picture are only for representation and are not included with the product. IMPORTANT: Protect the wooden vase from getting wet.

DO NOT pour water directly into the wooden vase.

Size: Dia 70 x 205mm