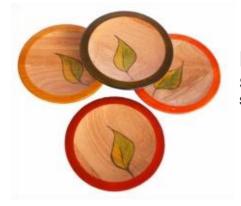

Hasiru Coasters Hasiru is a set of 4 round wooden coasters with a nice leaf painting They have a nice subtle traditional look about them and would blend beautifully with your interiors. These make great gifts for beautiful occasions.