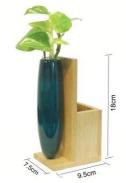

#### IRIS

FIS is a table top mini wooden plant holder along with a stand for pens, pencils and other stationery items. Enjoy the warmth of your own little plant growing right next to you in your study or workplace. This plant pod is an ideal gift for anyone who loves greenery Fill the glass tube provided with water and allow your plant to grow in it.

**Contains Glass test tube** 

Size:95 x75 x180mm