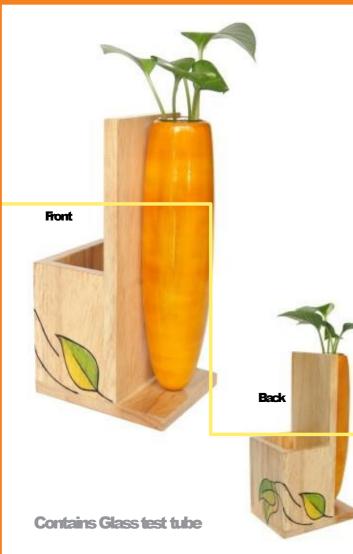

#### IRIS

FIS is a table top mini wooden plant holder along with a stand for pens, pencils and other stationery items. Enjoy the warmth of your own little plant growing right next to you in your study or workplace. This plant pod is an ideal gift for anyone who loves greenery Fill the glass tube provided with water and allow your plant to grow in it.

**Contains Glass test tube** 