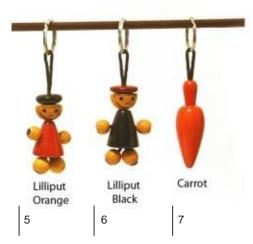

#### Keyrings Colourful wooden decorations in

the form of a keyring to take with you where everyou go.

| 1. Pencil          | 6. Lilliput Black |
|--------------------|-------------------|
| 2. Honey Bee       | 7. Carrot         |
| 3. Hat Man Red     | 8. Apple          |
| 4. Hat Man Orange  | 9. Android Green  |
| 5. Lilliput Orange | 10. Android Red   |