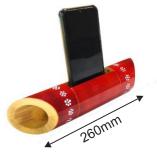

#### Woodstock - Buzz natural acoustic sound amplifier

A simple natural sound amplifier and holder for your cell phone. This aesthetic and elegant handcrafted wooden piece with its vibrant natural colours is a delight to the eyes. A subtle non-powered sound amplifier that is ideal for use at home, office or during outings.

#### Woodstock natural acoustic sound amplifier

A simple natural sound amplifier and holder for your cell phone. This aesthetic and elegant handcrafted wooden piece with its vibrant natural colours is a delight to the eyes. A subtle non-powered sound amplifier that is ideal for use at home, office or during outings.