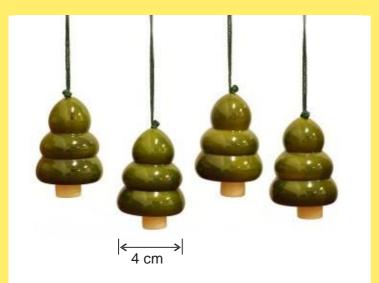

#### Bells

The cutest ever Christams decor. Make your Christmas even more cheerful with our decor. A set of 6 Christmas tree decorations shaped like a wooden Bells

> Green Red

Size: Dia 40 x 45mm

Trees The cutest ever Christams decor. Make your Christmas even more cheerful with our decor. A set of 4 Christmas tree decorations shaped like wooden trees. Available as Pine tree and Fir tree.

Pine-Setof4

Fir-Setof4