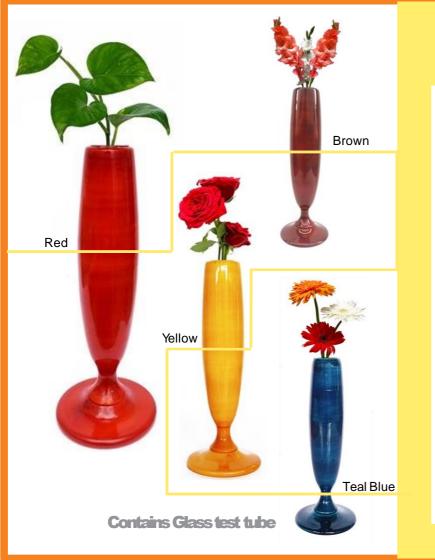

### GULJAR Table Vase

Gul-Jar is a lovely wooden vase for indoor use. This table top product has a glass test tube and can be

used either as a flower vase or as a planter to grow any water growing plants that take root in water. Fill the glass test tube provided with water and dip your

flower stalks or allow your plant to grow in it. Suitable plants - Money Plant, Wandering Zebrina, LuckyBamboo etc that grow by taking root in water. This

Gift & Home decor item is made by artisans from Channapatna in south India using a traditional lacware handicraft technique. Natural materials, dyes and Non toxic colours and finishes are used in making this product. NOTE: Flowers/ plant shown in the picture are only for representation and are not included with the product. IMPORTANT: Protect the wooden vase from getting wet.

DO NOT pour water directly into the wooden vase.

Size: Dia 70 x 205mm