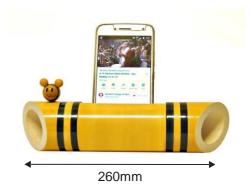

#### Woodstock - Buzz natural acoustic sound amplifier

A simple natural sound amplifier and holder for your cell phone. This aesthetic and elegant handcrafted wooden piece with its vibrant natural colours is a delight to the eyes. A subtle non-powered sound amplifier that is ideal for use at home, office or during outings.

#### Woodstock natural acoustic sound amplifier

A simple natural sound amplifier and holder for your cell phone. This aesthetic and elegant handcrafted wooden piece with its vibrant natural colours is a delight to the eyes. A subtle non-powered sound amplifier that is ideal for use at home, office or during outings.