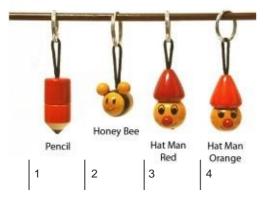

#### Keyrings Colourful wooden decorations in

the form of a keyring to take with you where everyou go.

| 1. Pencil          | 6. Lilliput Black |
|--------------------|-------------------|
| 2. Honey Bee       | 7. Carrot         |
| 3. Hat Man Red     | 8. Apple          |
| 4. Hat Man Orange  | 9. Android Green  |
| 5. Lilliput Orange | 10. Android Red   |