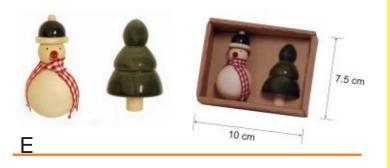

## B. Buzzing Bees

Setof 3 Bees- One Big & 2 Small Bees

C. Fish Set

Twonumbers of Fish

Fridge Magnets

- D. Vegetable Set Mini Canot, Chilli and Mushroom
- E. Snowman & Tree
- F. Fairy & Snowman
- **G. Fairy & Tree**