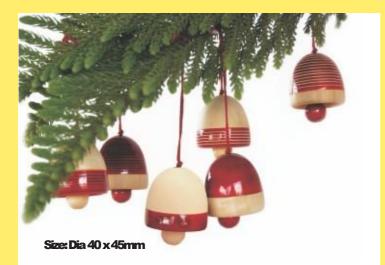

#### Bells

The cutest ever Christams decor. Make your Christmas even more cheerful with our decor. A set of 6 Christmas tree decorations shaped like a wooden Bells

> Green Red

Size: Dia 40 x 45mm

Trees The cutest ever Christams decor. Make your Christmas even more cheerful with our decor. A set of 4 Christmas tree decorations shaped like wooden trees. Available as Pine tree and Fir tree.