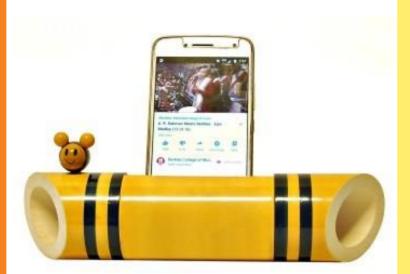

#### Woodstock - Buzz natural acoustic sound amplifier

A simple natural sound amplifier and holder for your cell phone. This aesthetic and elegant handcrafted wooden piece with its vibrant natural colours is a delight to the eyes. A subtle non-powered sound amplifier that is ideal for use at home, office or during outings.

#### Woodstock natural acoustic sound amplifier

A simple natural sound amplifier and holder for your cell phone. This aesthetic and elegant handcrafted wooden piece with its vibrant natural colours is a delight to the eyes. A subtle non-powered sound amplifier that is ideal for use at home, office or during outings.