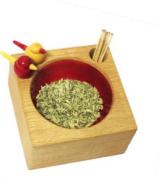

### Tooth Pick Holder

and mouth fresheners holder

An aesthetically designed container for after dine herbs and mouth fresheners. Pick n Digest is a square shaped bowl crafted in beech wood with a provision for tooth picks. A chipy pair of birds and a deft touch of lacware sheen makes this a welcome addition to the dining table and a companion for your post dinner chat. Note: Foruse only with dry items. E.g.: Saunf and Toothpick holder