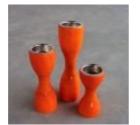

### Vibha Candle Holder

Hour glass candle holders make a great accessory for the interiors as they depict a class that resonates throughout the house. Gifting them to your near ones can be a great option.

Size: Dia 65 x 85mm

**Contains Metal Cup** 

Orange

Candle Holders