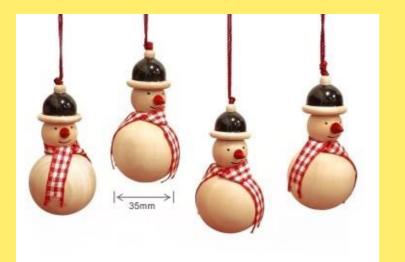

### Snowman (Set of 4)

The cutest ever Christams decor. Make your Christmas even more cheerful with our decor. A set of 4 Christmas tree decorations shaped like a wooden Snowman.

Festival / Christmas Decor