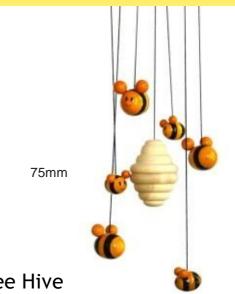

#### **Other Home Decor & Accessories**

Bee Hive

Bee Hive is a wooden home décor accessory. This mobile with colorful bees brings in a cheerful mood and can liven up any room.