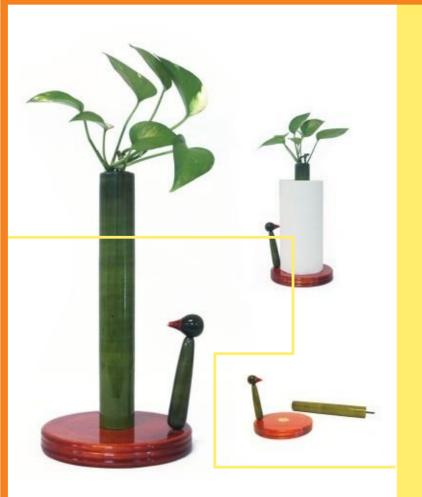

### GULJAR Table Vase

Gul-Jar is a lovely wooden vase for indoor use. This table top product has a glass test tube and can be

used either as a flower vase or as a planter to grow any water growing plants that take root in water. Fill the glass test tube provided with water and dip your

flower stalks or allow your plant to grow in it. Suitable plants - Money Plant, Wandering Zebrina, LuckyBamboo etc that grow by taking root in water. This

Gift & Home decor item is made by artisans from Channapatna in south India using a traditional lacware handicraft technique. Natural materials, dyes and Non toxic colours and finishes are used in making this product. NOTE: Flowers/ plant shown in the picture are only for representation and are not included with the product. IMPORTANT: Protect the wooden vase from getting wet.

DO NOT pour water directly into the wooden vase.

Size: Dia 70 x 205mm