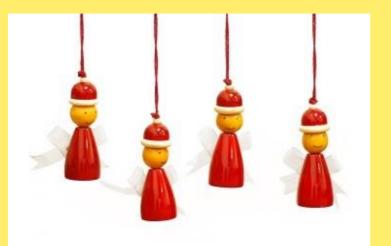

### Fairy (Set of 4)

The cutest ever Christams decor. Make your Christmas even more cheerful with our decor. A set of 4 Christmas tree decorations shaped like a wooden Fairy.