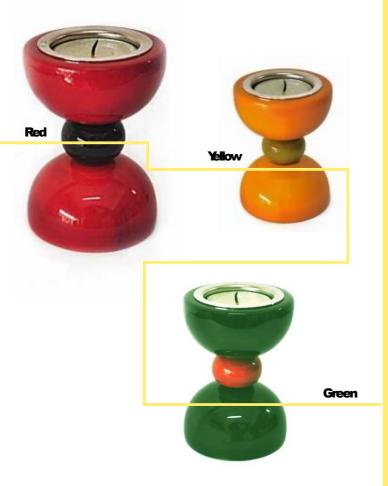

#### Triune

Triune, a set of 3 candle holders, makes for a great interior with their elegant design. These will look beautiful as a table top décor for a nice candle lit dinner.

| Orange |  |
|--------|--|
| Green  |  |
| Red    |  |

**Contains Metal Cup** 

Red

Candle Holders

### Trinity

Trinity, a set of 3 candle holders, makes for a great interior with their elegant design. These will look beautiful as a table top décor for a nice candle lit dinner.

| Brown |  |
|-------|--|
| Crean |  |
| Green |  |
| Red   |  |
|       |  |

**Contains Metal Cup** 

100mm

Bircl Song Setof 4 Coasters Size: 100x100x45mm

Hasiru Setof 4 Coasters Size: Dia 100x 12mm