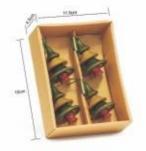

#### Bells

The cutest ever Christams decor. Make your Christmas even more cheerful with our decor. A set of 6 Christmas tree decorations shaped like a wooden Bells

> Green Red

Size: Dia 40 x 45mm

Trees The cutest ever Christams decor. Make your Christmas even more cheerful with our decor. A set of 4 Christmas tree decorations shaped like wooden trees. Available as Pine tree and Fir tree.