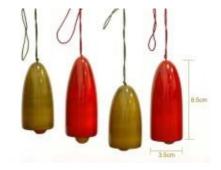

### Tree bells

The cutest ever Christams decor. Make your Christmas even more cheerful with our decor. A set of 4 Christmas tree decorations shaped like wooden tree bells.

| Green |  |
|-------|--|
| Red   |  |