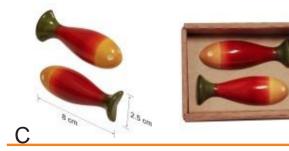

## B. Buzzing Bees

Setof 3 Bees- One Big & 2 Small Bees

C. Fish Set

Twonumbers of Fish

Fridge Magnets

- D. Vegetable Set Mini Canot, Chilli and Mushroom
- E. Snowman & Tree
- F. Fairy & Snowman
- **G. Fairy & Tree**